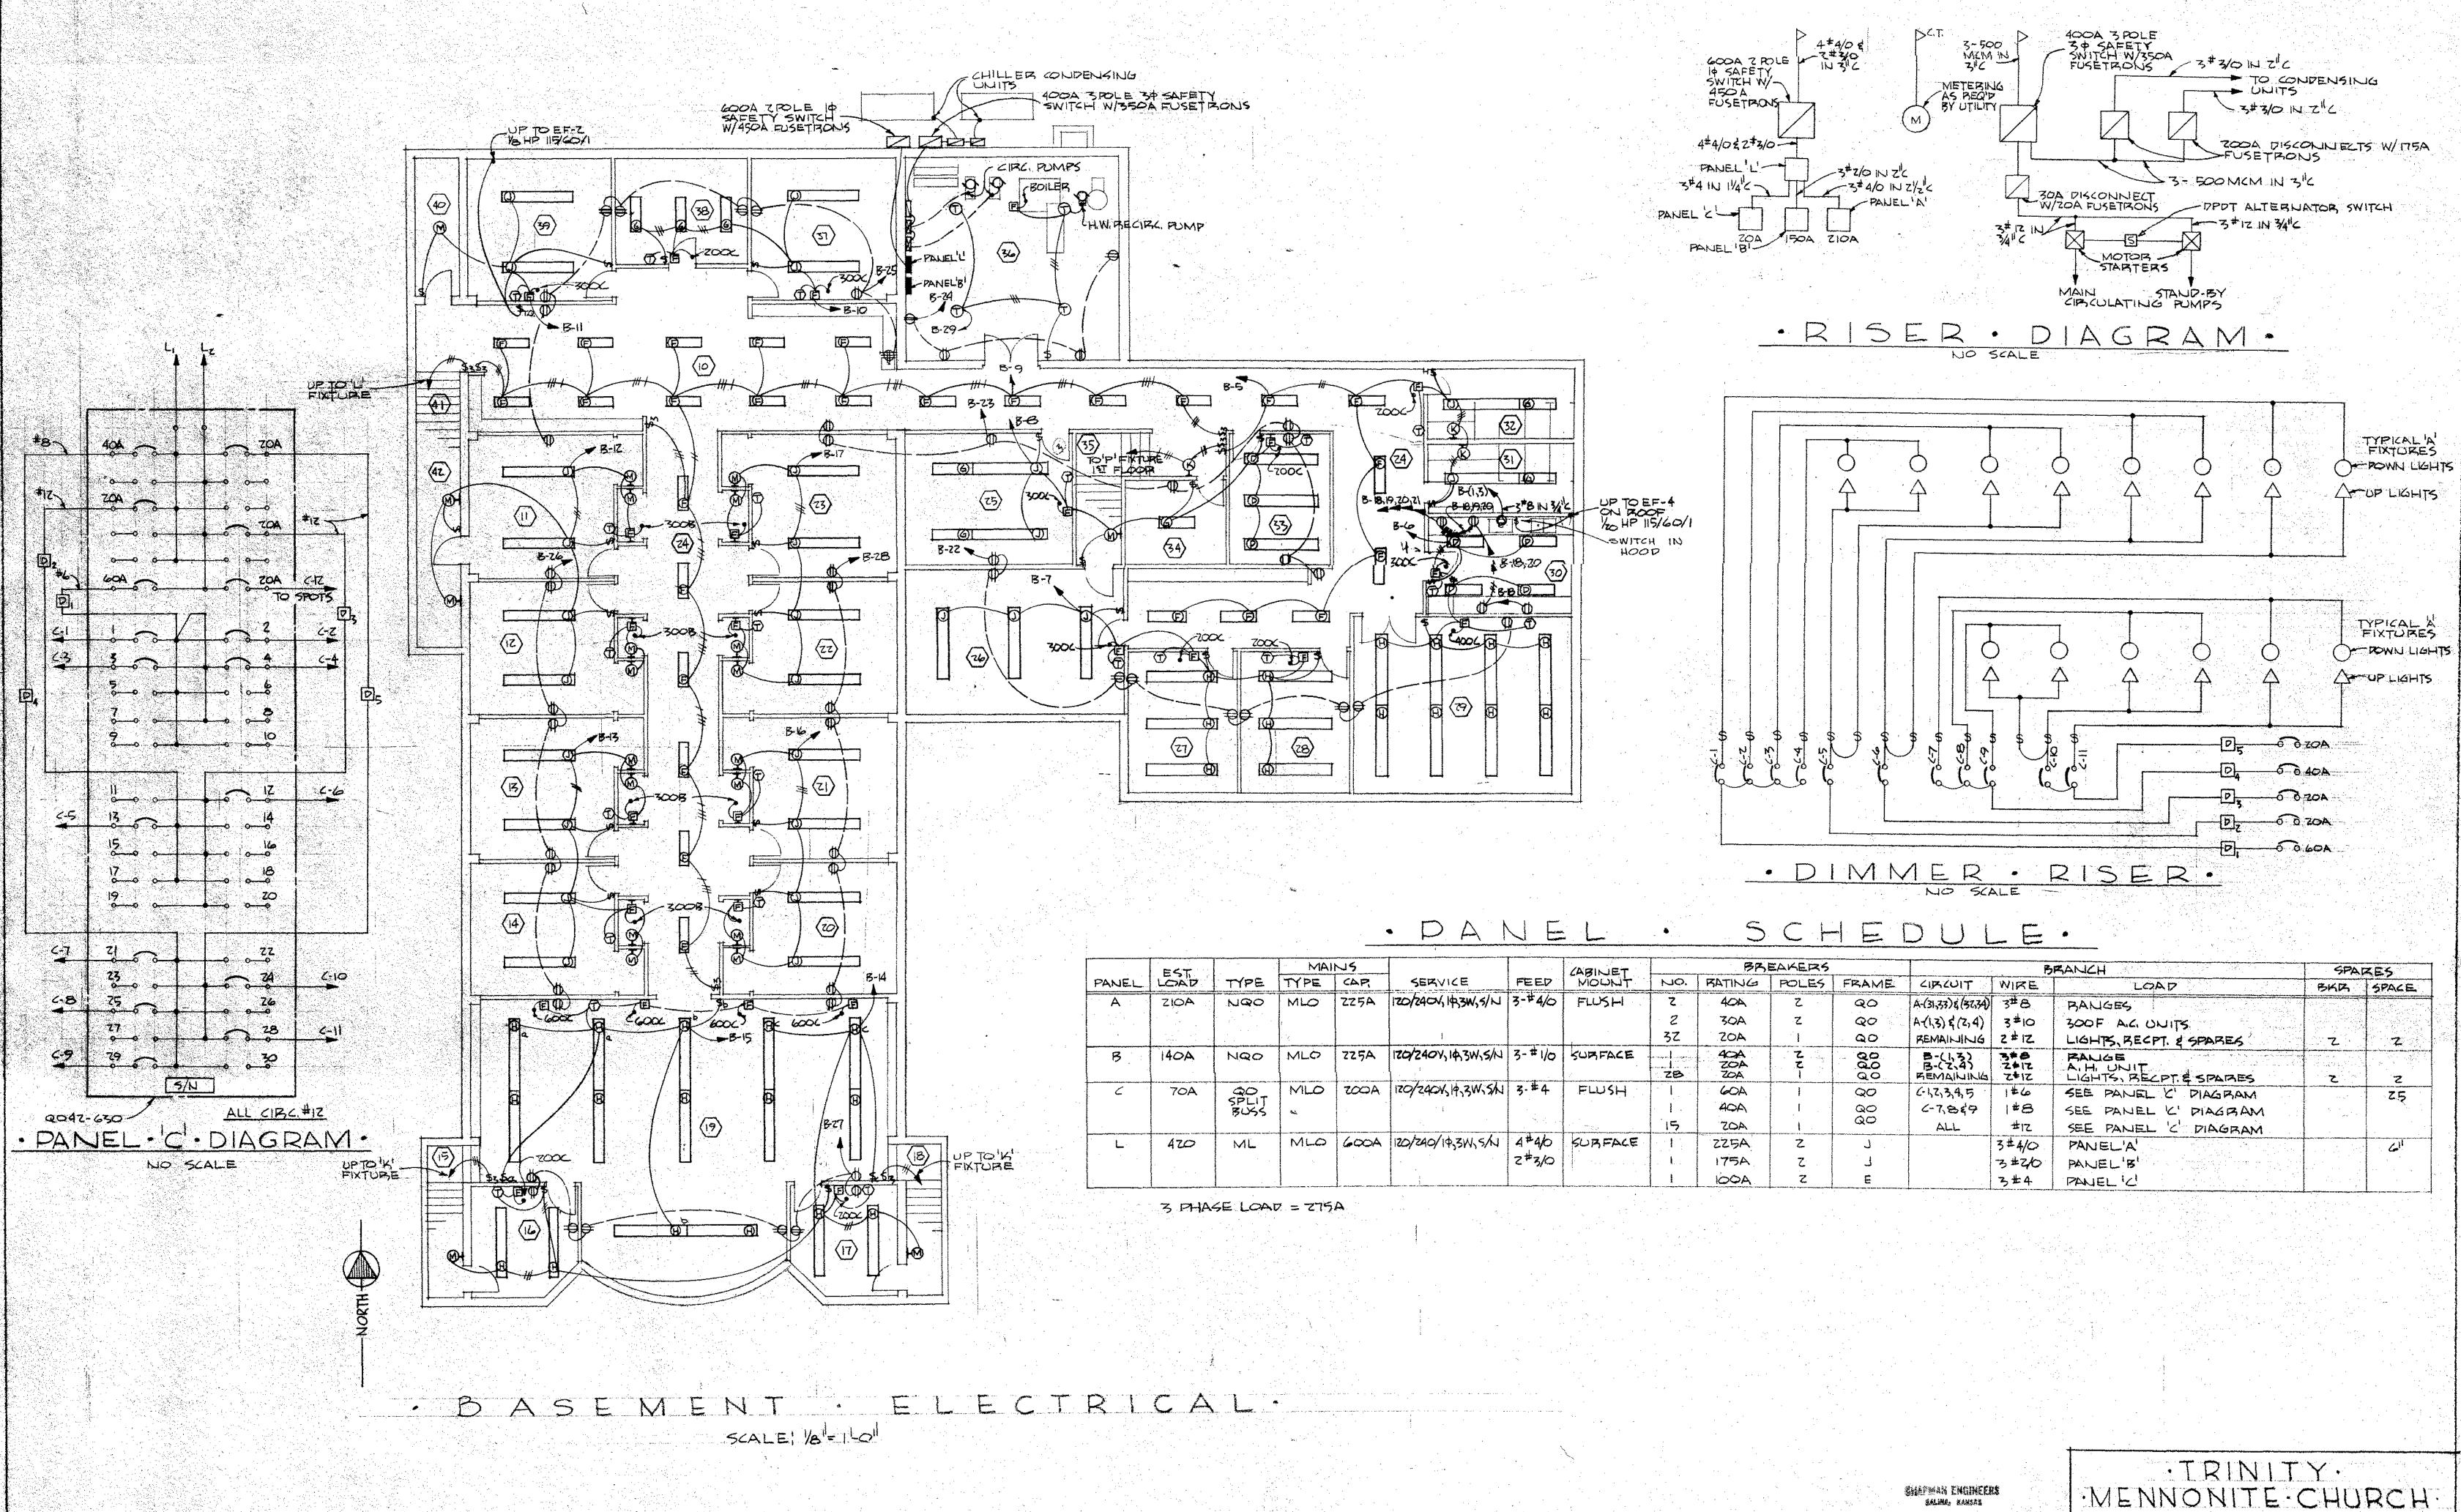

841 (<del>\* 1</del>55)

\* }

· IH. SCALE.

· PLAN · S·1

25 +3 × 5-10 @8'05 9-#5×25-9 e8 o.c. 14-0 /\*shickar 2 \*5

· SECTION · S·Z·

| ~~ <u>~</u> ~     |       |       | · · · · · · · · · · · · · · · · · | 5                   | <b>BANICH</b>                                | SPAR | KES    |       |
|-------------------|-------|-------|-----------------------------------|---------------------|----------------------------------------------|------|--------|-------|
| RATING            | POLES | FRAME | CIRCUIT                           | WIRE                | LOAD                                         | BKK  | SPACE. |       |
| 404               | Z     | QO    | A-(31,33) & (37,34)               | 3 <b>#</b> 8        | BANGES                                       |      |        | .     |
| 30A               | Z     | QO    | A-(1,3) \$ (2,4)                  | 3#10                | 300F A.C. UNITS                              |      |        | [     |
| ZOA               |       | Q0    | REMAINING                         | 2#12                | LIGHTS, RECPT. & SPARES                      | 2    | 2      |       |
| 40A<br>ZOA<br>ZOA | N N - | 000   | B-(1,3)<br>B-(2,4)<br>BEMAINING   | 3#8<br>2+12<br>2+12 | RANGE<br>A.H. UNIT<br>LIGHTS, RECPT.E SPARES |      | Z      |       |
| 60A               | 1     | QO    | 6-1,2,3,4,5                       | 1#6                 | SEE PANEL & PLAGRAM                          |      | Z5     |       |
| ADA               |       | 00    | 6-7,849                           | 1#8                 | SEE PANEL 'L' PIAGRAM                        |      |        |       |
| ZOA               | l. l. | Q0    | ALL                               | #12                 | SEE PANEL 'C' PIAGRAM                        |      |        |       |
| ZZSA              | Z     | J     |                                   | 3#4/0               | PANEL'A                                      |      | الم ا  |       |
| 175A              | Z     | Ŀ     |                                   | 3#20                | PANEL'B                                      |      | · ·    |       |
| IOOA              | z     | E     |                                   | 3#4                 | PANEL 12                                     |      | · · ·  | · . · |
|                   |       |       |                                   |                     |                                              |      |        |       |

| • FIXTURE · SCHEDULE ·                                                                          |                |
|-------------------------------------------------------------------------------------------------|----------------|
| A-MANNING-LPI-107-12 W/6-60A/6L \$ 1-5003.52 LAMPS.                                             |                |
| B-MANNING-GEZ46 W/2-200 PAR46/3N3P LAMPS,                                                       |                |
| C-MANNING-GLZ46 W/Z - 200 PAR46/3MFL LAMPS.                                                     |                |
| P - SUNBEAM P2702-48RS W/2 F40WW LAMPS,                                                         |                |
| E-SUNBEAM P9502-48BS W/2 F40CW LAMPS                                                            |                |
| F-SUNBEAM ZOI-48PS W/I F40CW LAMPS                                                              | ini.<br>Second |
| 4 - SUNBEAM - ZOZ-48RS W/Z F40CW LAMPS                                                          |                |
| H-SUUBEAM-201-96RS(2) W/Z F402W LAMPS                                                           |                |
| J-SUNBEAM - 202-96RS(2) W/4 F40CW LAMPS                                                         |                |
| K-PRESCOLITE-WB-16 W/I 1004 LAMP                                                                |                |
| L-PRESCOLITE-WB-19 W/Z 100A LAMPS                                                               |                |
| MPORCELAIN RECEPTACLE W/60A LAMP                                                                |                |
| N-STONCO-VDXL-11K W/1 100A LAMP.                                                                |                |
| P-SILVBAYE486-53 W/1 200A LAMP                                                                  |                |
| R - PERFECLIGHT-VC-32 W/I ZOOA LANIP                                                            |                |
| 5-STEBER SP4102 W/1 200A PAR46/3NSP \$ 1-200 PAR46/                                             |                |
| 3MIFL LAMPS ON 12"X 12" X 6" DEEP CONCIDETE PAD.                                                |                |
| T-STEBER RPD-114 RV W/1 1504 LAMP                                                               |                |
| - アン・コントレート しんしん ちゃくかい しんせい アン・マント ないしゃ (1) ほうやく アンコン (1) かいのない しゃく 一般になられない ないない アンド 間子 御子を続ける | 1. 64          |

| • FAN | COIL .                  | UN  | IT·SC         | HED      | UL         |  |
|-------|-------------------------|-----|---------------|----------|------------|--|
|       | • SIZE                  | •   | MOTOR         |          | TT5 •      |  |
|       | 200A, C & D             |     | 1/40 HP 115/6 |          | <u> </u>   |  |
|       | 300A, B, C,<br>400A & C | DEE | 1/40HP 115/6  | ⊃/1: 1zc | 이 소설 가지 않는 |  |
|       | 600A, BEC               |     | 10 HP 115/6   | 0/1 16   |            |  |

|                                                                                                                                                                                                                                   | •                                                                                                                                                                                                                                   | LEGEND·                                                                                                                                                                                                                                                                                                                                                |
|-----------------------------------------------------------------------------------------------------------------------------------------------------------------------------------------------------------------------------------|-------------------------------------------------------------------------------------------------------------------------------------------------------------------------------------------------------------------------------------|--------------------------------------------------------------------------------------------------------------------------------------------------------------------------------------------------------------------------------------------------------------------------------------------------------------------------------------------------------|
|                                                                                                                                                                                                                                   |                                                                                                                                                                                                                                     |                                                                                                                                                                                                                                                                                                                                                        |
| n an Anna an A<br>Anna an Anna an |                                                                                                                                                                                                                                     | FLOORESCENT LIGHT                                                                                                                                                                                                                                                                                                                                      |
|                                                                                                                                                                                                                                   |                                                                                                                                                                                                                                     | INCANDESCENT LIGHT                                                                                                                                                                                                                                                                                                                                     |
|                                                                                                                                                                                                                                   |                                                                                                                                                                                                                                     | 医白白白 医白白 医小胆管 化化化化化化化化化化化化化化化化化化化化化化化化化化化化化物物化物物化物化物化化化物物合成 化合物分离器 计计算数字                                                                                                                                                                                                                                                                               |
|                                                                                                                                                                                                                                   |                                                                                                                                                                                                                                     | SPOT LIGHT                                                                                                                                                                                                                                                                                                                                             |
|                                                                                                                                                                                                                                   | •                                                                                                                                                                                                                                   | PUPLEX BECEPTACLE                                                                                                                                                                                                                                                                                                                                      |
|                                                                                                                                                                                                                                   | ₩ <b>P</b> ⊖                                                                                                                                                                                                                        | WEATHER-PROOF RECEPTALLE                                                                                                                                                                                                                                                                                                                               |
|                                                                                                                                                                                                                                   | Θ                                                                                                                                                                                                                                   | FLOOR RECEPTACLE                                                                                                                                                                                                                                                                                                                                       |
|                                                                                                                                                                                                                                   | 0                                                                                                                                                                                                                                   | 2304 BECEPTACLE                                                                                                                                                                                                                                                                                                                                        |
|                                                                                                                                                                                                                                   |                                                                                                                                                                                                                                     | TELEPHONE OUTLET                                                                                                                                                                                                                                                                                                                                       |
|                                                                                                                                                                                                                                   | Δ                                                                                                                                                                                                                                   | ,如果你们的你们,你们们就是你们的你们,你们们就是你们的你们,你们就是你们的你们,你们就是你们的你,你们就是你们的你们,你们们不是你们,你们不是你能给你吗?""                                                                                                                                                                                                                                                                       |
|                                                                                                                                                                                                                                   | <u>-</u>                                                                                                                                                                                                                            | SPEAKER OUTLET-MOUNT IOLO HIGH                                                                                                                                                                                                                                                                                                                         |
|                                                                                                                                                                                                                                   |                                                                                                                                                                                                                                     | MIKE OUTLET                                                                                                                                                                                                                                                                                                                                            |
|                                                                                                                                                                                                                                   | \$                                                                                                                                                                                                                                  | SWITCH, SINGLE POLE                                                                                                                                                                                                                                                                                                                                    |
|                                                                                                                                                                                                                                   | \$5                                                                                                                                                                                                                                 | SWITCH, 3-WAY                                                                                                                                                                                                                                                                                                                                          |
|                                                                                                                                                                                                                                   | IJ                                                                                                                                                                                                                                  | JUNICTION BOX                                                                                                                                                                                                                                                                                                                                          |
|                                                                                                                                                                                                                                   | F                                                                                                                                                                                                                                   | FUSTAT                                                                                                                                                                                                                                                                                                                                                 |
|                                                                                                                                                                                                                                   | $\overline{\mathbf{Q}}$                                                                                                                                                                                                             | MOTOR                                                                                                                                                                                                                                                                                                                                                  |
|                                                                                                                                                                                                                                   | e de la composition d<br>Recentra de la composition de la composi |                                                                                                                                                                                                                                                                                                                                                        |
| na an a                                                                                                                                                                                          | •                                                                                                                                                                                                                                   | MOTOR CONNECTION                                                                                                                                                                                                                                                                                                                                       |
| 30X                                                                                                                                                                                                                               |                                                                                                                                                                                                                                     | PISCONNECT SWITCH                                                                                                                                                                                                                                                                                                                                      |
|                                                                                                                                                                                                                                   |                                                                                                                                                                                                                                     | STARTER                                                                                                                                                                                                                                                                                                                                                |
|                                                                                                                                                                                                                                   |                                                                                                                                                                                                                                     |                                                                                                                                                                                                                                                                                                                                                        |
|                                                                                                                                                                                                                                   | H                                                                                                                                                                                                                                   | HOMERON                                                                                                                                                                                                                                                                                                                                                |
| · · · · · · · · · · · · · · · · · · ·                                                                                                                                                                                             | Ð                                                                                                                                                                                                                                   | THERMOSTAT                                                                                                                                                                                                                                                                                                                                             |
|                                                                                                                                                                                                                                   |                                                                                                                                                                                                                                     | n en                                                                                                                                                                                                                                                                                                               |
|                                                                                                                                                                                                                                   |                                                                                                                                                                                                                                     | 가 있는 것이다. 이번 것은 가장에 가지 않는 것이다. 이번 가지 않는 것이 가지 않는 것이 가지 않는 것이다. 이번 것은 것이다. 이번 것이다. 이번 것이다. 이번 것이다. 이번 것이다. 이번 것<br>이는 것이다. 이번 것이 가지 않는 것이 같은 것이다. 이번 것이 같은 것이다. 이번 것이 같은 것이<br>이는 것이다. 이번 것이 같은 것이 같은 것이 같은 것이다. 이번 것이다. 이번 것이다. 이번 것이 같은 것이다. 이번 것이 같은 것이다. 이번 것이 같은 것이 같은 것이 같은 것이 같은 것이 같은 것 |
|                                                                                                                                                                                                                                   |                                                                                                                                                                                                                                     | 그는 것 같은 것 같                                                                                                                                                                                                                                                                                                              |