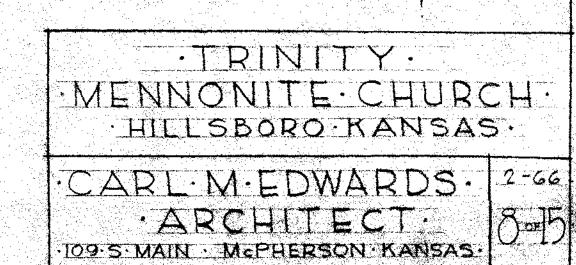

## ·WINDOW · SCHEDULE · MK SIZE MTL GLASS SCREEN REMARKS A 2'0'S XG T ALUM STAINED GLASS VENTIONLY EFCO SERIES 100 PROJ B 208 x 5 F ALUM DSA GLASS . . . C 284 & G-9" ALUM B"STAINED GLASS 4 . . . D 28X, 4-1 AUM DSA GLASS . . . . . . E 284 X 29 ALUM DEA GLASS F ZOX X ZIT ALUM STAINED GLASS G 2087 4-1 AUN DSA GLASS 1 4 1 " " H 203 X 5 5 ALAN STAINEDGLASS " " "

U. 40% X ALUM STAINEDGLASS SEE DETAIL K 4" POL PLATE ALUM PARALLEL O-BRONZE SEE DETAIL

-3"x6ª 724 WOOD H.C.

OF A CALCED STATIST

21 WOOD R.C.

7° x 3° 178 S.S. 1864

DEVICE

ELEV. ICI-4

R. NOOD. M.C. VO NOOD HAC

15 WODD S.C.

MSTRL 2.9R

DOOR SCHEDULE. MALSIZE THICK MIL TYPE GLASS REMARKS I 2 37, 7 ALUM GLASS 4 P.O.B KAW NEER 190 CONCEALED CLOSER 2 2-20-7" I ALUM GLASS 4" POB . . . . 3" X T" 1 1 ALUM SLASS 4 P.O.S . . . . .

MAHAGONY SLAB 

UL LHRRATED-2 HR STEEL FRAME MAHAGONY SLAB I S STEEL AGA THUR UP SIDEUP & COUNTER BALANCED

ELEVINO9-4 VELEV. IOG-5 

ALL WINDOWS VENT-IN WITH SCREEN ON OPERATING

4 Et

SELEV- TOG' B STADED Grass D.

WINDOW ELEVATIONS -C.SCALET

STAND

· SCHEDULE · NTLI TYPE & LENGTH ANGLE 54 A 44 A B G F B T B LINTEL BLK W/2 #4 BARS 1 2 4x3 x 2-8 4-0" " \* W/2 #5 \* 12 38" x 5" x 4"0" Tant. 3 4 36 × 3' × 3× 6-0' 3428 ×3" ×3" ×7"8" 7-8 **d**-8" 56 16 x 3 x 3 × 6-8 Ed. 26 516 × 3"× 3" × 4-0" - 8' 37 38"x 3" x 3" x 7'-8" 34<sup>5</sup>16" x3" x3" x6-8" 6-8 5-Q" 36 516 x 3 x 3 x 5-0 *G-8*\* 32 516 x 3' x 3" x 6-8" 8-4 32 % × 3" × 3" × 8-4"

ENTRANCE LINTEL 12" X 36 W BM WI4"XII P. x 25-4"

131-0

P 

| '(G)               | '@'                      | I)                      | -0               | 1 <b>D</b>   |
|--------------------|--------------------------|-------------------------|------------------|--------------|
|                    |                          | 9 /<br>9 /<br>1 · (107) | 4-               |              |
|                    |                          |                         | 1                | 0<br>0<br>0  |
| О                  | <i>c:-</i> *             | (106)<br>5              | 65- 1<br>67-     |              |
| <b>)</b>           |                          | (105)                   | -9-              |              |
|                    | -(104) -                 | le)<br>I                |                  |              |
|                    |                          |                         |                  |              |
| (102)<br>          | <b>77</b>                | €0)<br>⊐tats            | ≠0=<br>10-       |              |
| .12'-4"<br>287.115 | the shirts to            | こま ビム いしや じばんいめい        |                  | i s ó<br>t.u |
| 4'-8 21            | B<br>5-4 <sup>#</sup> 74 | <b>B</b><br>4-0 21 -    | - <u>3</u> [<br> | 2            |