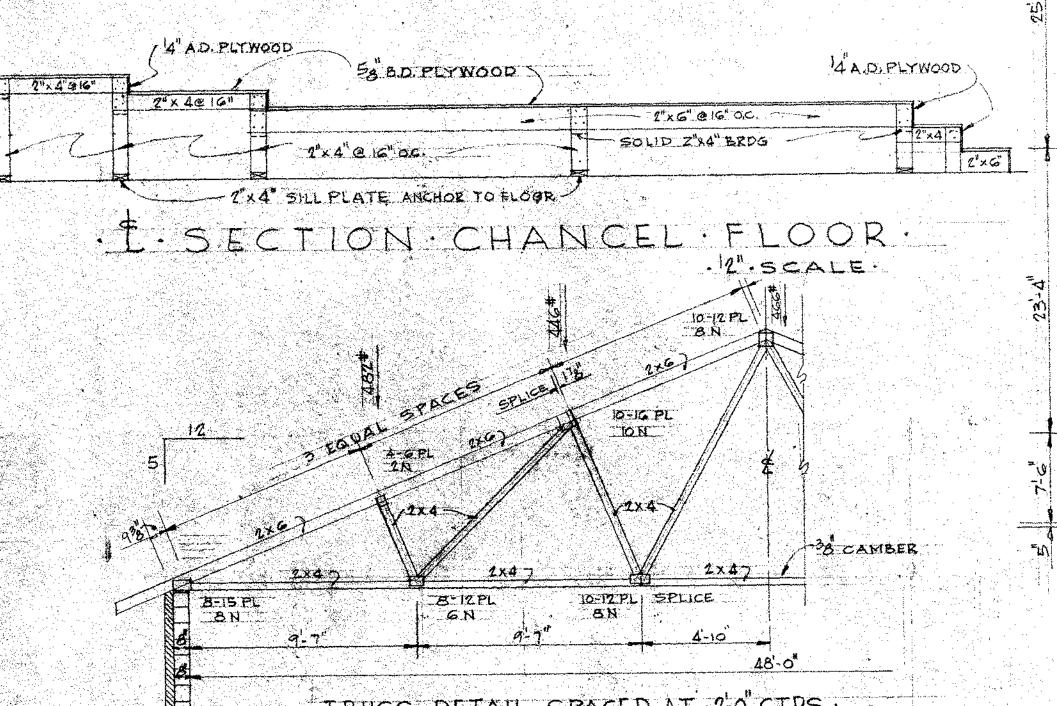

50-0

16-0

LI

کل

TRUSS DETAIL SPACED AT 2-0" CTRS .4". SCALE .

TRUSSED RAFTERS SHALL BE SPACED 02 OCTRS & STAMPED TO IDENTIFY FABRICATOR. GISMO GUSSETS ( BY TRUSS PREFAB, INC.) SHALL BE MADE OF 20 GA. GALVANIZED

STEEL & PRESSED INTO BOTH FACES OF JOINTS. NAILS SHALL BE 12"LONG, WITH GIJD DIA SHANK, & 9/32" DIA. HEAD OR "T"HEAD. TOP CHORD MEMBERS SHALL BE WEST COAST DOUGLAS FIR OR HEMLOCK, CONSTR. JAP. BOTTOM CHORD MEMBERS SHALL BE WEST COAST DOUGLAS FIR OR HEMLOCK, ISOOF INDUSTRIAL LIGHT FRAMING. WEB MEMBERS SHALL BE WEST COAST DOUGLAS FIR OR HEMLOCK, STANDARD LIGHT FRAMING.