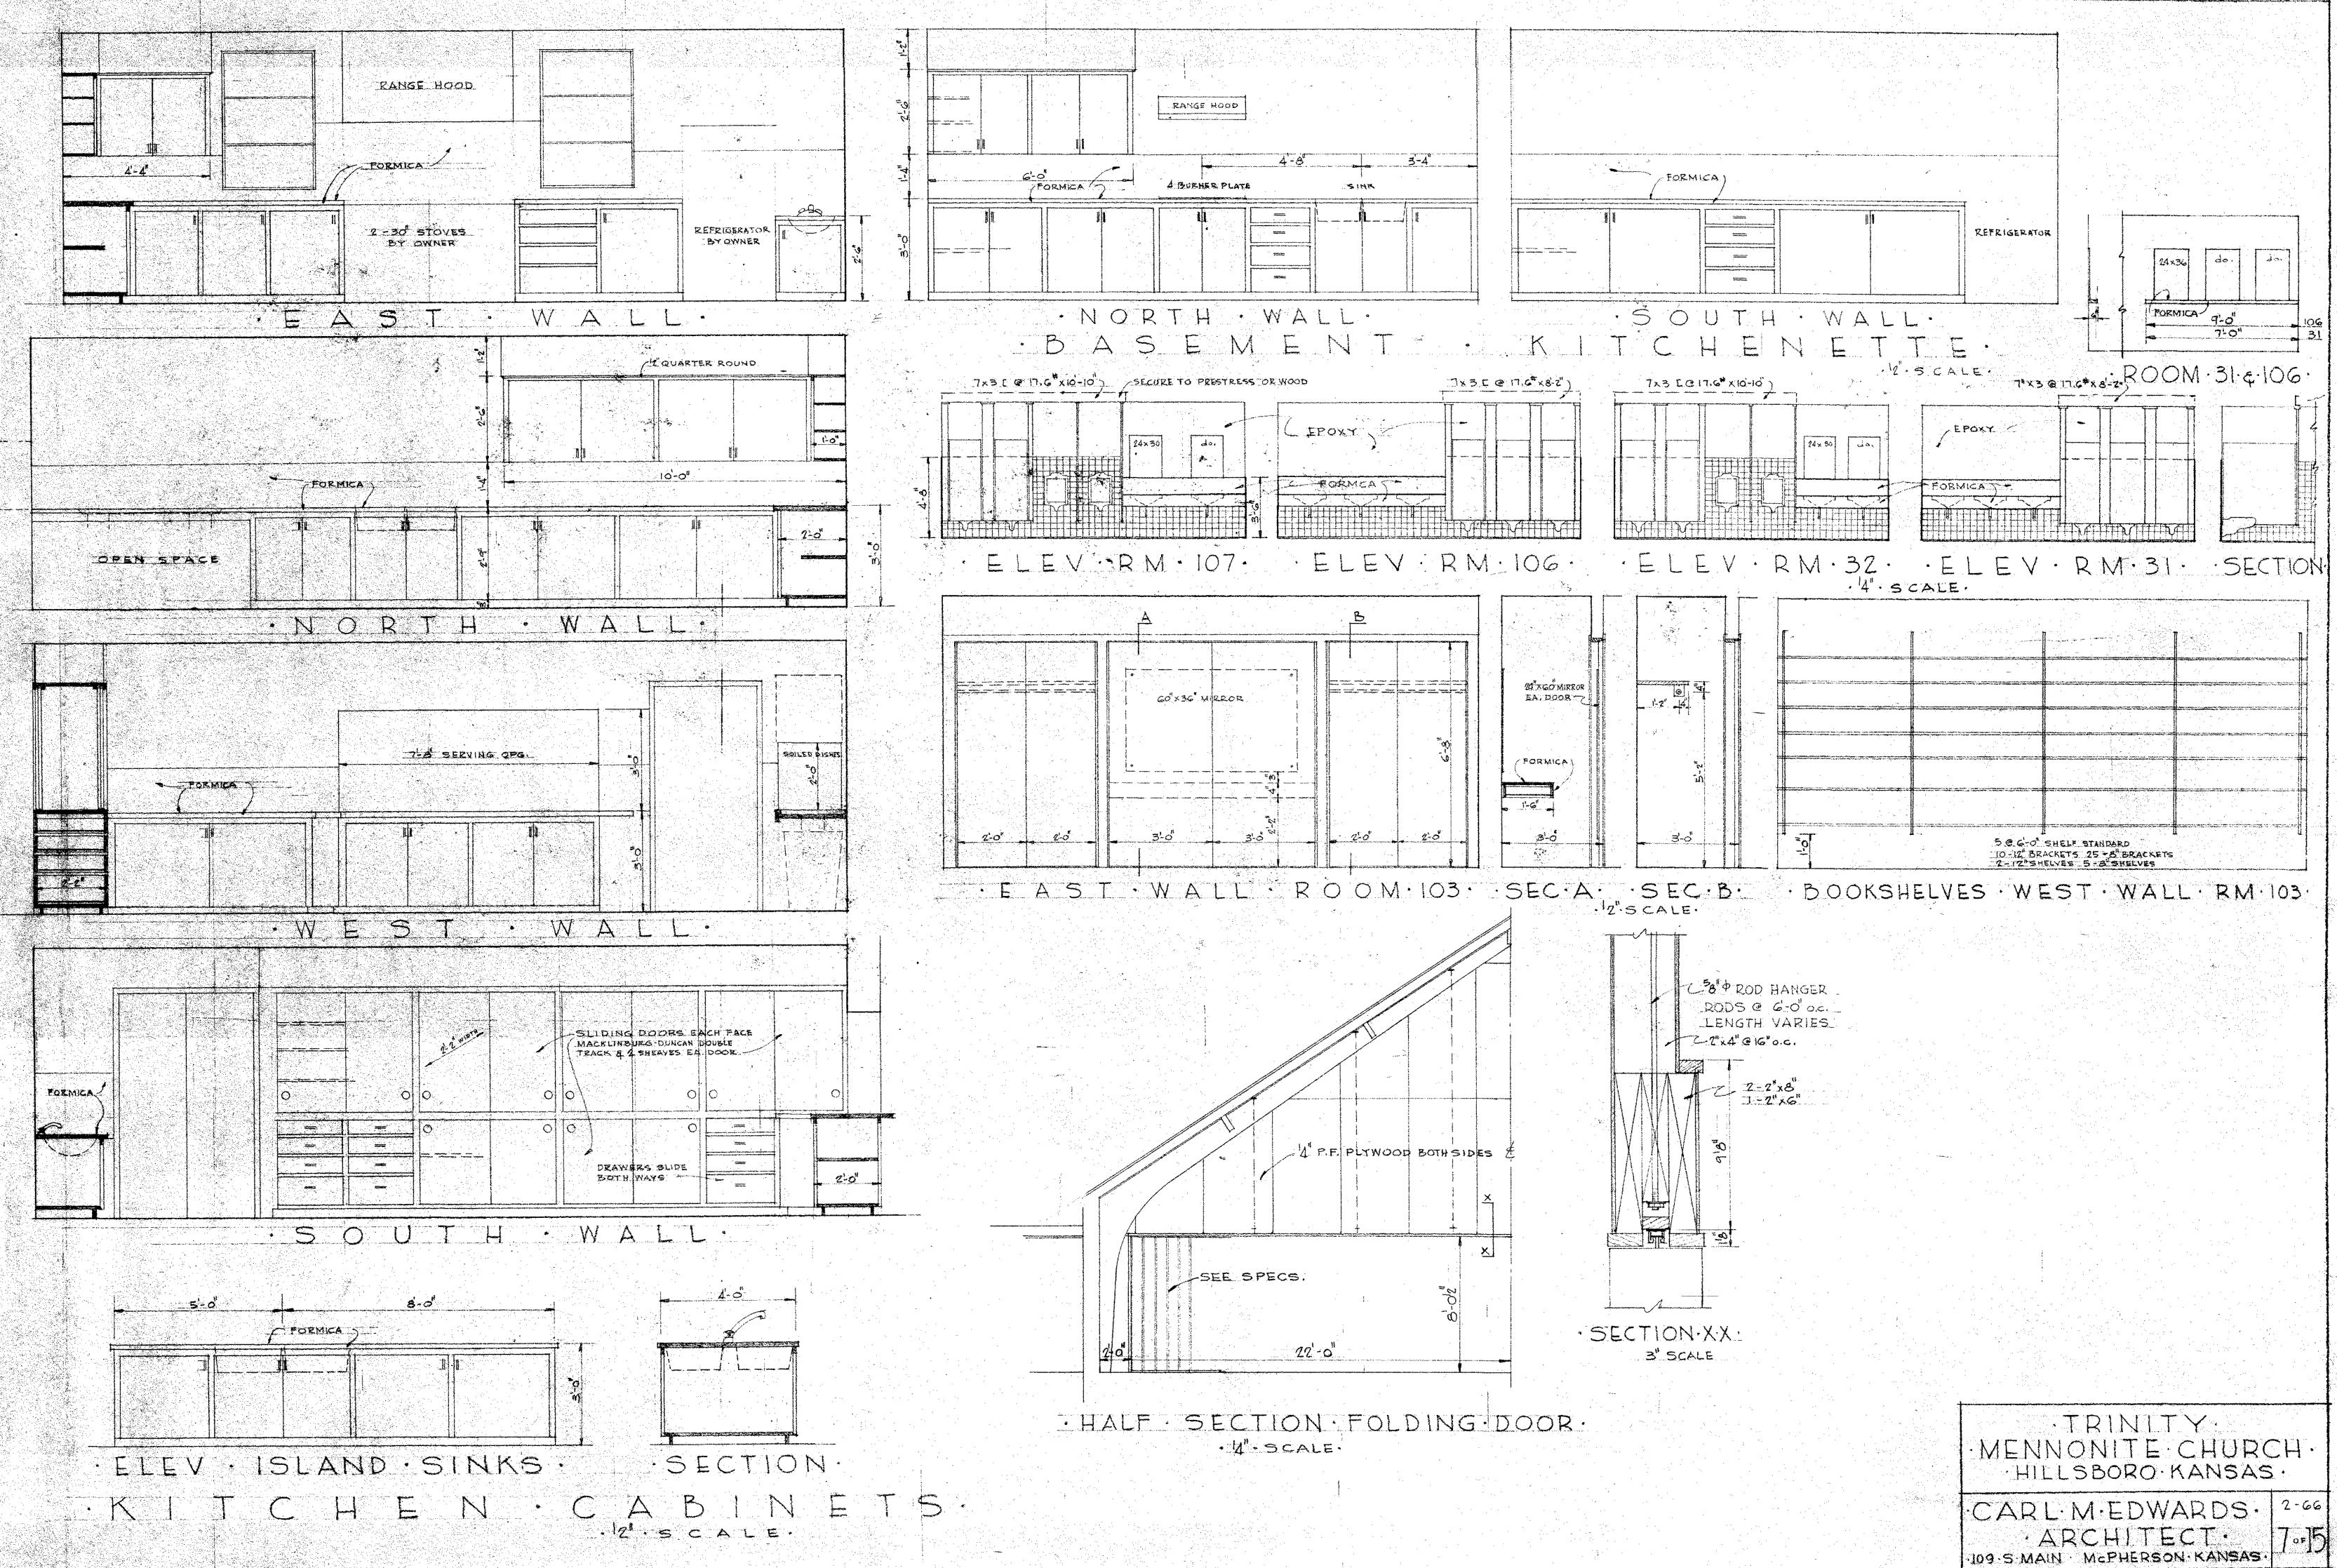

こま ビム いしや じばんいめい        |                  | i s ó<br>t.u |
| 4'-8 21            | B<br>5-4 <sup>#</sup> 74 | <b>B</b><br>4-0 21 -    | - <u>3</u> [<br> | 2            |

50-0



16-0











LI

کل

TRUSS DETAIL SPACED AT 2-0" CTRS .4". SCALE .

TRUSSED RAFTERS SHALL BE SPACED 02 OCTRS & STAMPED TO IDENTIFY FABRICATOR. GISMO GUSSETS ( BY TRUSS PREFAB, INC.) SHALL BE MADE OF 20 GA. GALVANIZED

STEEL & PRESSED INTO BOTH FACES OF JOINTS. NAILS SHALL BE 12"LONG, WITH GIJD DIA SHANK, & 9/32" DIA. HEAD OR "T"HEAD. TOP CHORD MEMBERS SHALL BE WEST COAST DOUGLAS FIR OR HEMLOCK, CONSTR. JAP. BOTTOM CHORD MEMBERS SHALL BE WEST COAST DOUGLAS FIR OR HEMLOCK, ISOOF INDUSTRIAL LIGHT FRAMING. WEB MEMBERS SHALL BE WEST COAST DOUGLAS FIR OR HEMLOCK, STANDARD LIGHT FRAMING.



841 (<del>\* 1</del>55)







\* }

· IH. SCALE.



· PLAN · S·1



25 +3 × 5-10 @8'05 9-#5×25-9 e8 o.c. 14-0 /\*shickar 2 \*5

· SECTION · S·Z·







| ~~ <u>~</u> ~     |       |       | · · · · · · · · · · · · · · · · · | 5                   | <b>BANICH</b>                                | SPAR | KES    |       |
|-------------------|-------|-------|-----------------------------------|---------------------|----------------------------------------------|------|--------|-------|
| RATING            | POLES | FRAME | CIRCUIT                           | WIRE                | LOAD                                         | BKK  | SPACE. |       |
| 404               | Z     | QO    | A-(31,33) & (37,34)               | 3 <b>#</b> 8        | BANGES                                       |      |        | .     |
| 30A