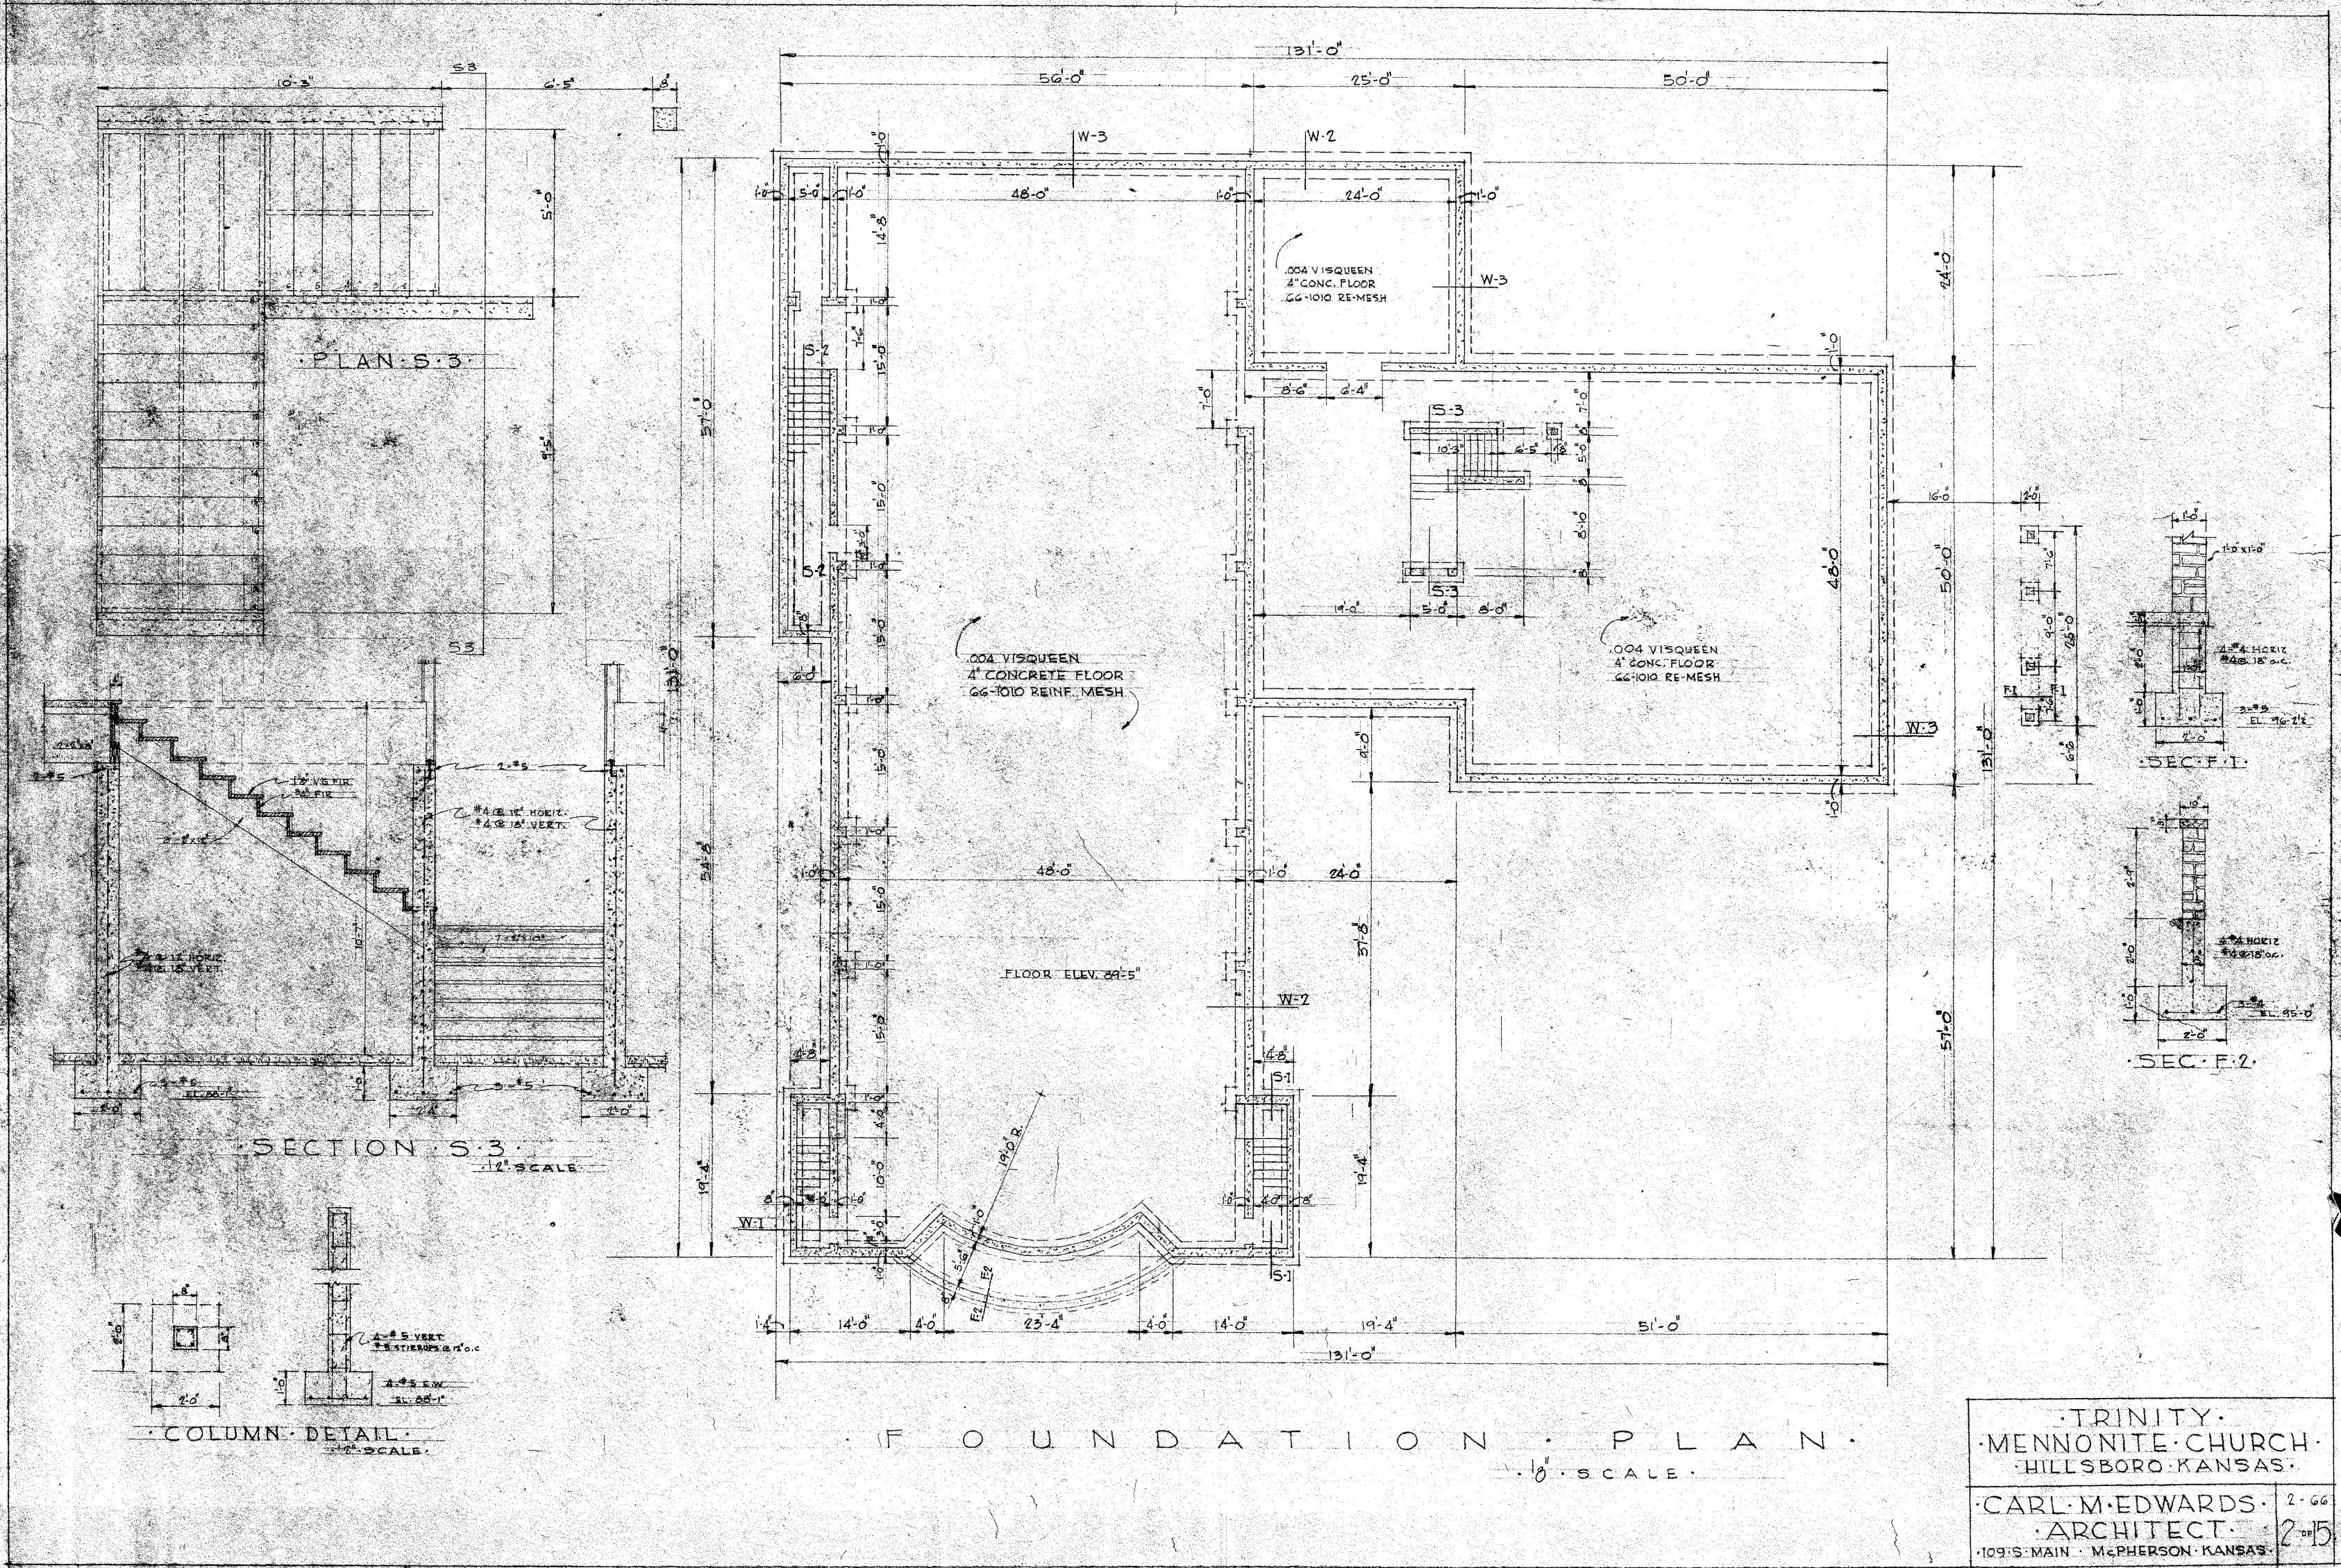

841 (<del>\* 1</del>55)

\* }

· IH. SCALE.

· PLAN · S·1

25 +3 × 5-10 @8'05 9-#5×25-9 e8 o.c. 14-0 /\*shickar 2 \*5

· SECTION · S·Z·

| ~~ <u>~</u> ~     |       |       | · · · · · · · · · · · · · · · · · | 5                   | <b>BANICH</b>                                | SPAR | KES    |       |
|-------------------|-------|-------|-----------------------------------|---------------------|----------------------------------------------|------|--------|-------|
| RATING            | POLES | FRAME | CIRCUIT                           | WIRE                | LOAD                                         | BKK  | SPACE. |       |
| 404               | Z     | QO    | A-(31,33) & (37,34)               | 3 <b>#</b> 8        | BANGES                                       |      |        | .     |
| 30A               | Z     | QO    | A-(1,3) \$ (2,4)                  | 3#10                | 300F A.C. UNITS                              |      |        | [     |
| ZOA               |       | Q0    | REMAINING                         | 2#12                | LIGHTS, RECPT. & SPARES                      | 2    | 2      |       |
| 40A<br>ZOA<br>ZOA | N N - | 000   | B-(1,3)<br>B-(2,4)<br>BEMAINING   | 3#8<br>2+12<br>2+12 | RANGE<br>A.H. UNIT<br>LIGHTS, RECPT.E SPARES |      | Z      |       |
| 60A               | 1     | QO    | 6-1,2,3,4,5                       | 1#6                 | SEE PANEL & PLAGRAM                          |      | Z5     |       |
| ADA               |       | 00    | 6-7,849                           | 1#8                 | SEE PANEL 'L' PIAGRAM                        |      |        |       |
| ZOA               | l. l. | Q0    | ALL                               | #12                 | SEE PANEL 'C' PIAGRAM                        |      |        |       |
| ZZSA              | Z     | J     |                                   | 3#4/0               | PANEL'A                                      |      | الم ا  |       |
| 175A              | Z     | Ŀ     |                                   | 3#20                | PANEL'B                                      |      | · ·    |       |
| IOOA              | z     | E     |                                   | 3#4                 | PANEL 12                                     |      | · · ·  | · . · |
|                   |       |       |                                   |                     |                                              |      |        |       |