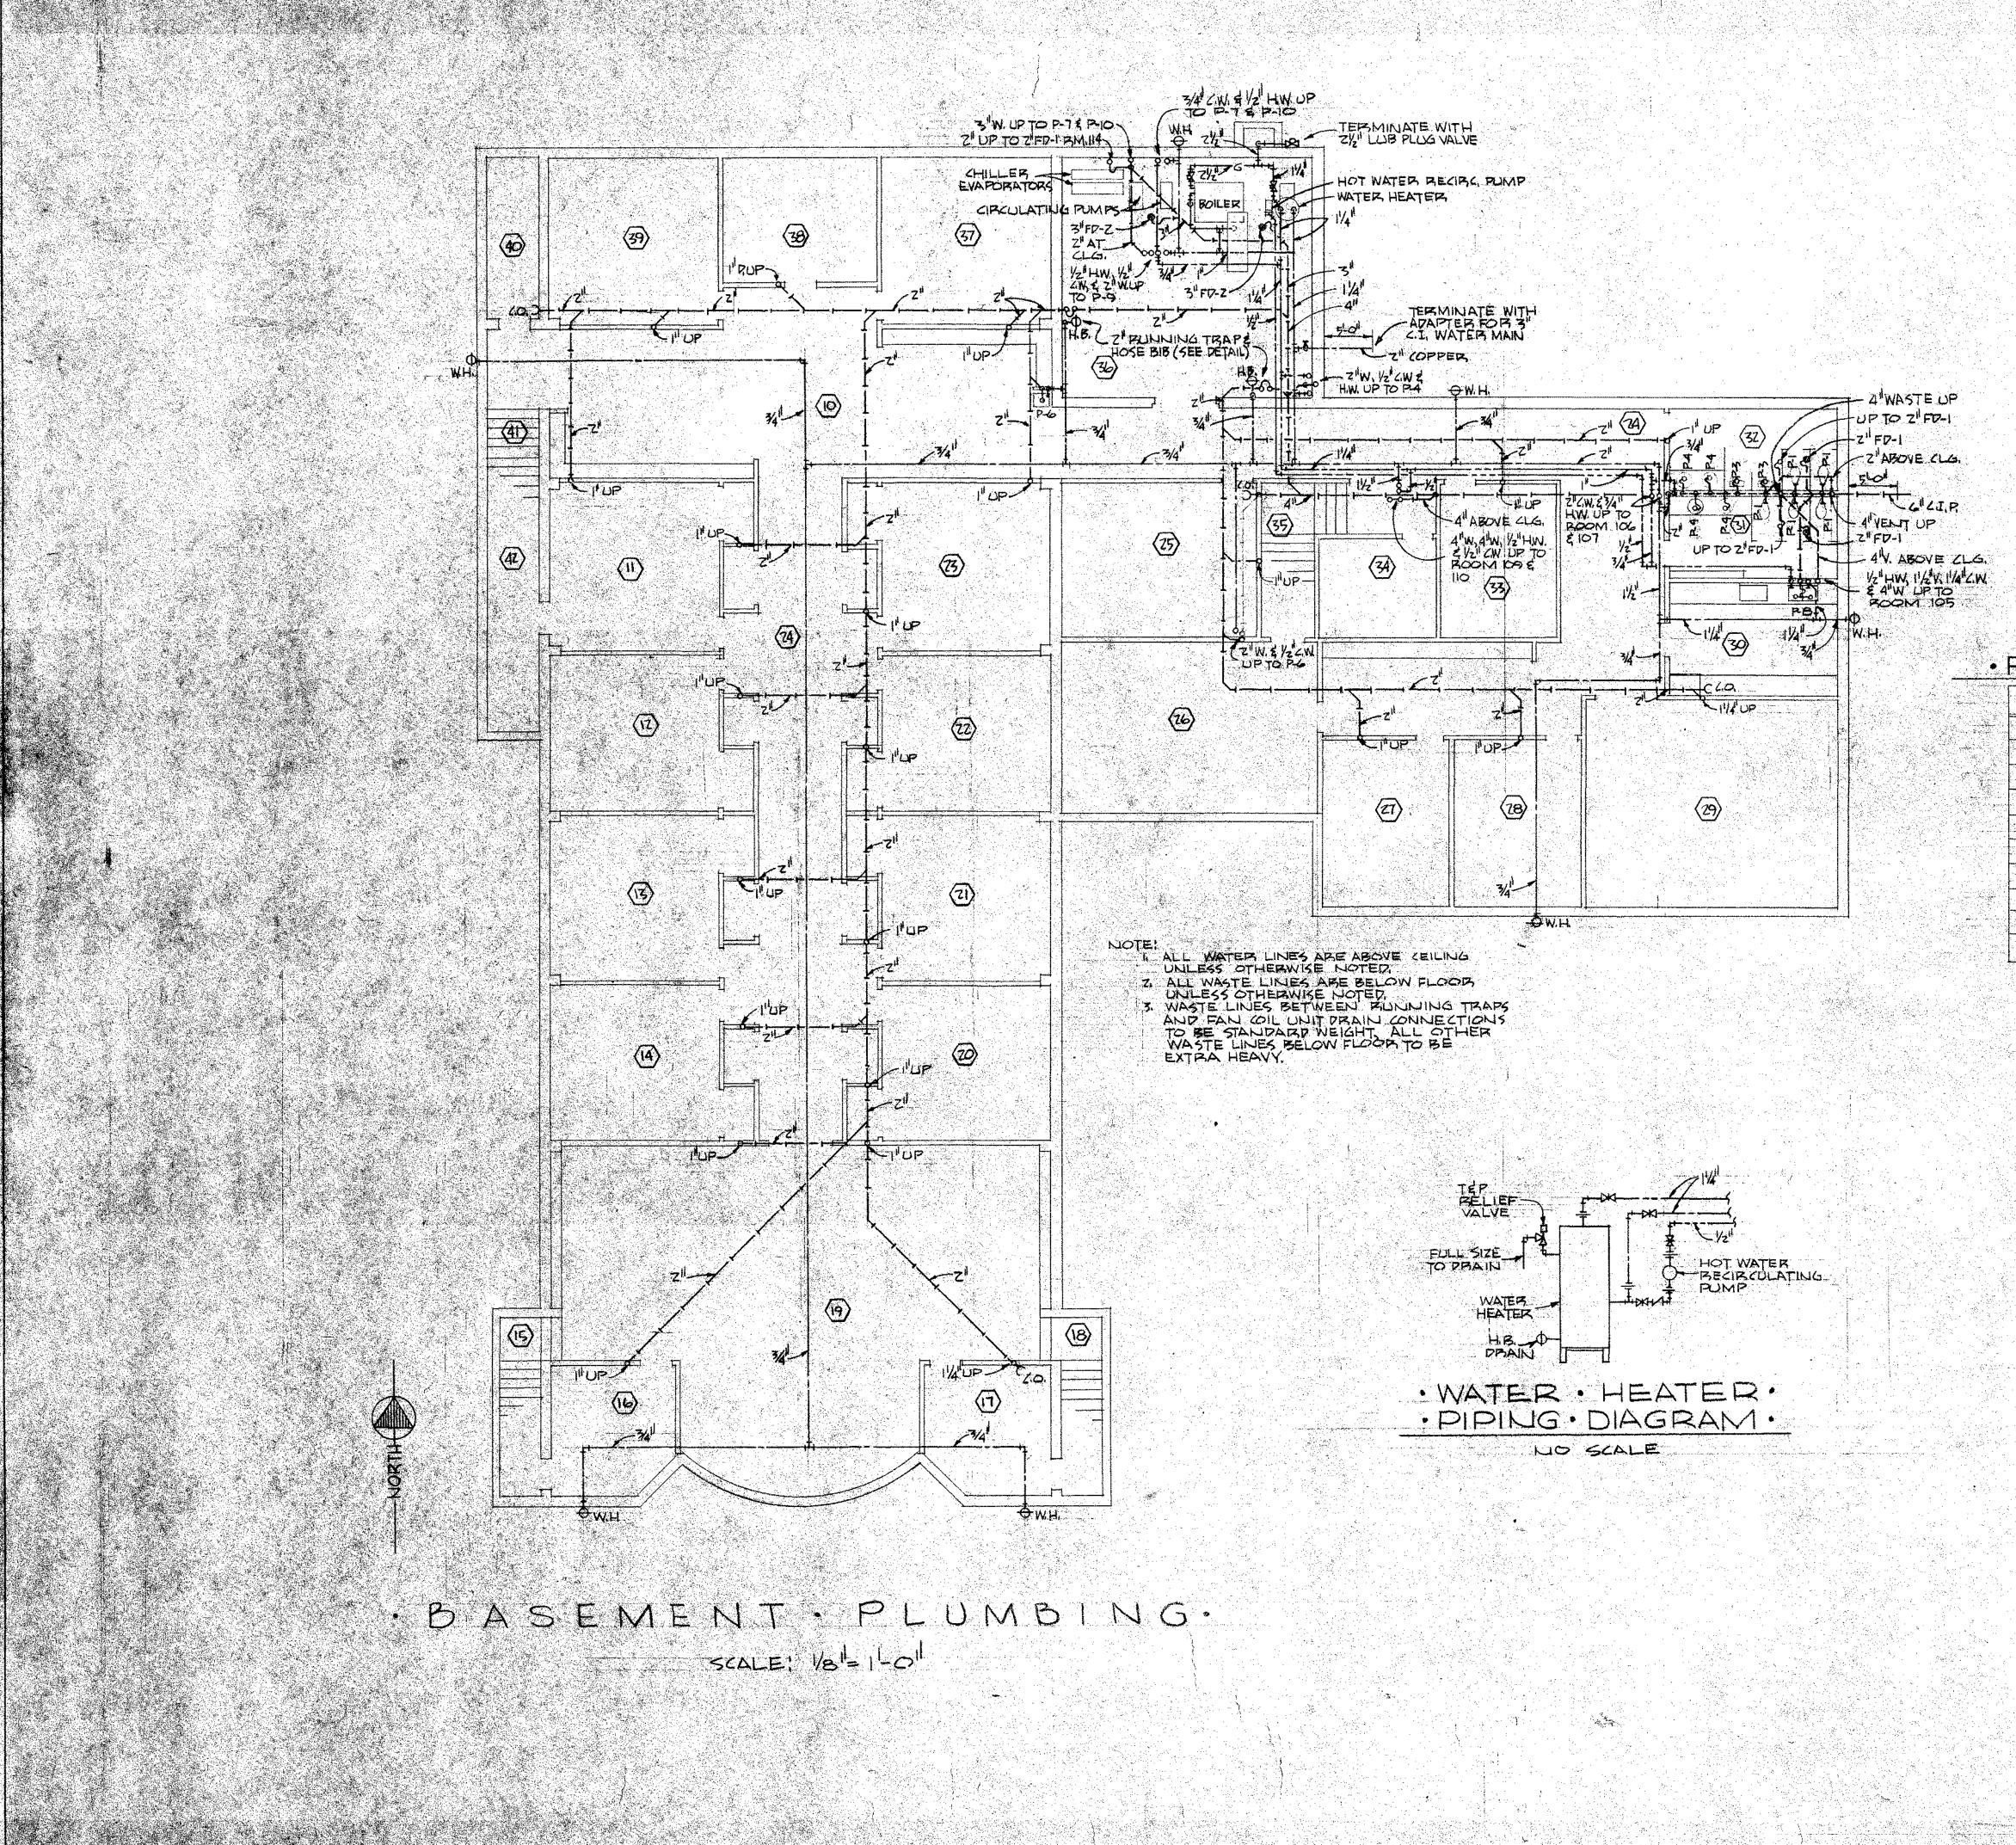

| MARK | FIXTURE                                    | WASTE                 | VENT                  | <b>4W</b>        | H.W.              |  |
|------|--------------------------------------------|-----------------------|-----------------------|------------------|-------------------|--|
| P-1  | WATER CLOSET                               | 41                    | at states at          |                  |                   |  |
| PZ   | WATER LOSET                                | 4 <sup>11</sup>       | <b>Z</b> <sup>1</sup> |                  |                   |  |
| P-3  | URINAL                                     | <b>Z</b> <sup>1</sup> | 1/2                   | <b>1</b>         |                   |  |
| P-4  | LAVATORY                                   | ζili stati            | 14                    | yzł              | ₩ <sup>1</sup>    |  |
| P-5  | LAVATORY                                   | ۲ľ                    | .11/4                 | 1/z <sup>1</sup> | 1/2 <sup>11</sup> |  |
| P-6  | DRINKING FOONTAIN                          | Z <sup>  </sup>       | 1法"                   | 14               |                   |  |
| P-7  | SINK                                       | Z                     | 142                   | 1/2              | 1/2               |  |
| P-8  | SINK                                       | Z <sup>ij</sup>       | 11/4                  | 1/2*             | /z <sup> </sup>   |  |
| P-9  | 51N16                                      | z!                    | *                     | jer.             | 1/21              |  |
| PIO  | GARBAGE PISPOSER                           | 3                     | <b>W</b>              | 12               | 1/2               |  |
|      | kon se |                       |                       |                  |                   |  |