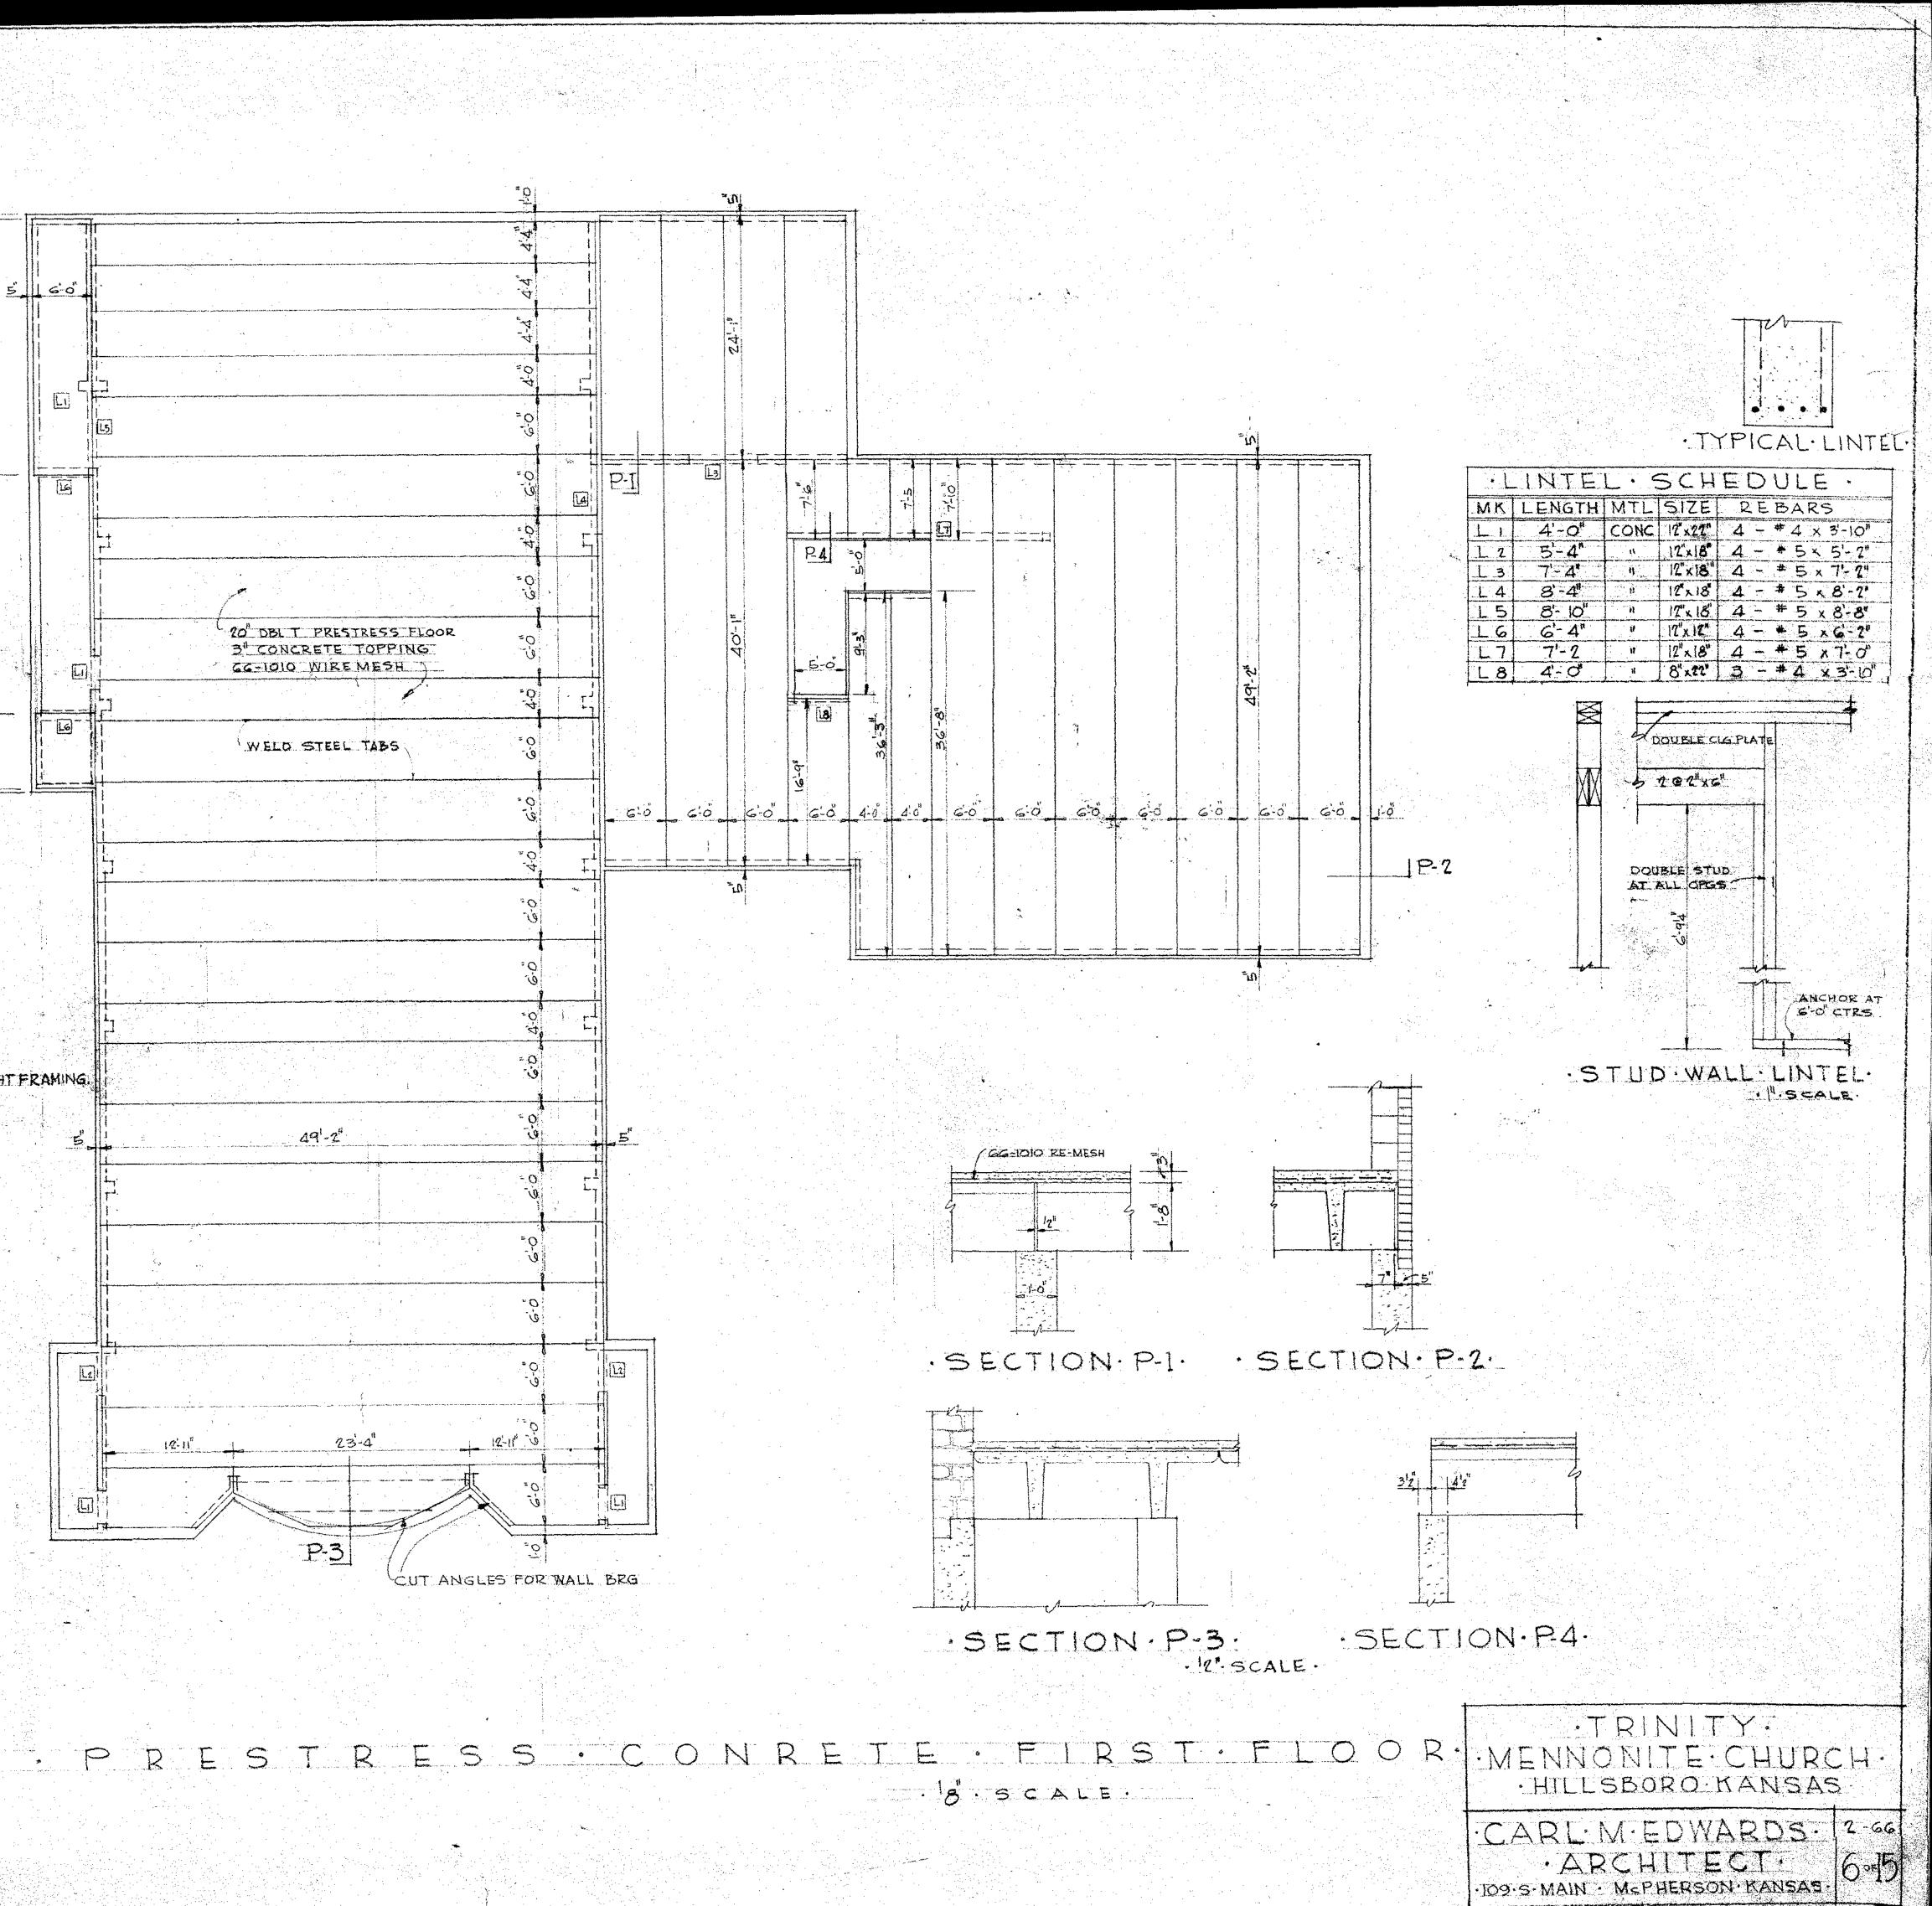

ENTRANCE LINTEL 12" X 36 W BM WI4"XII P. x 25-4"

131-0

P 

| '(G)               | '@'                      | I)                      | -0               | 1 <b>D</b>   |
|--------------------|--------------------------|-------------------------|------------------|--------------|
|                    |                          | 9 /<br>9 /<br>1 · (107) | 4-               |              |
|                    |                          |                         | 1                | 0<br>0<br>0  |
| О                  | <i>c:-</i> *             | (106)<br>5              | 65- 1<br>67-     |              |
| <b>)</b>           |                          | (105)                   | -9-              |              |
|                    | -(104) -                 | le)<br>I                |                  |              |
|                    |                          |                         |                  |              |
| (102)<br>          | <b>77</b>                | €0)<br>⊐tats            | ≠0=<br>10-       |              |
| .12'-4"<br>287.115 | the shirts to            | こま ビム いしや じばんいめい        |                  | i s ó<br>t.u |
| 4'-8 21            | B<br>5-4 <sup>#</sup> 74 | <b>B</b><br>4-0 21 -    | - <u>3</u> [<br> | 2            |