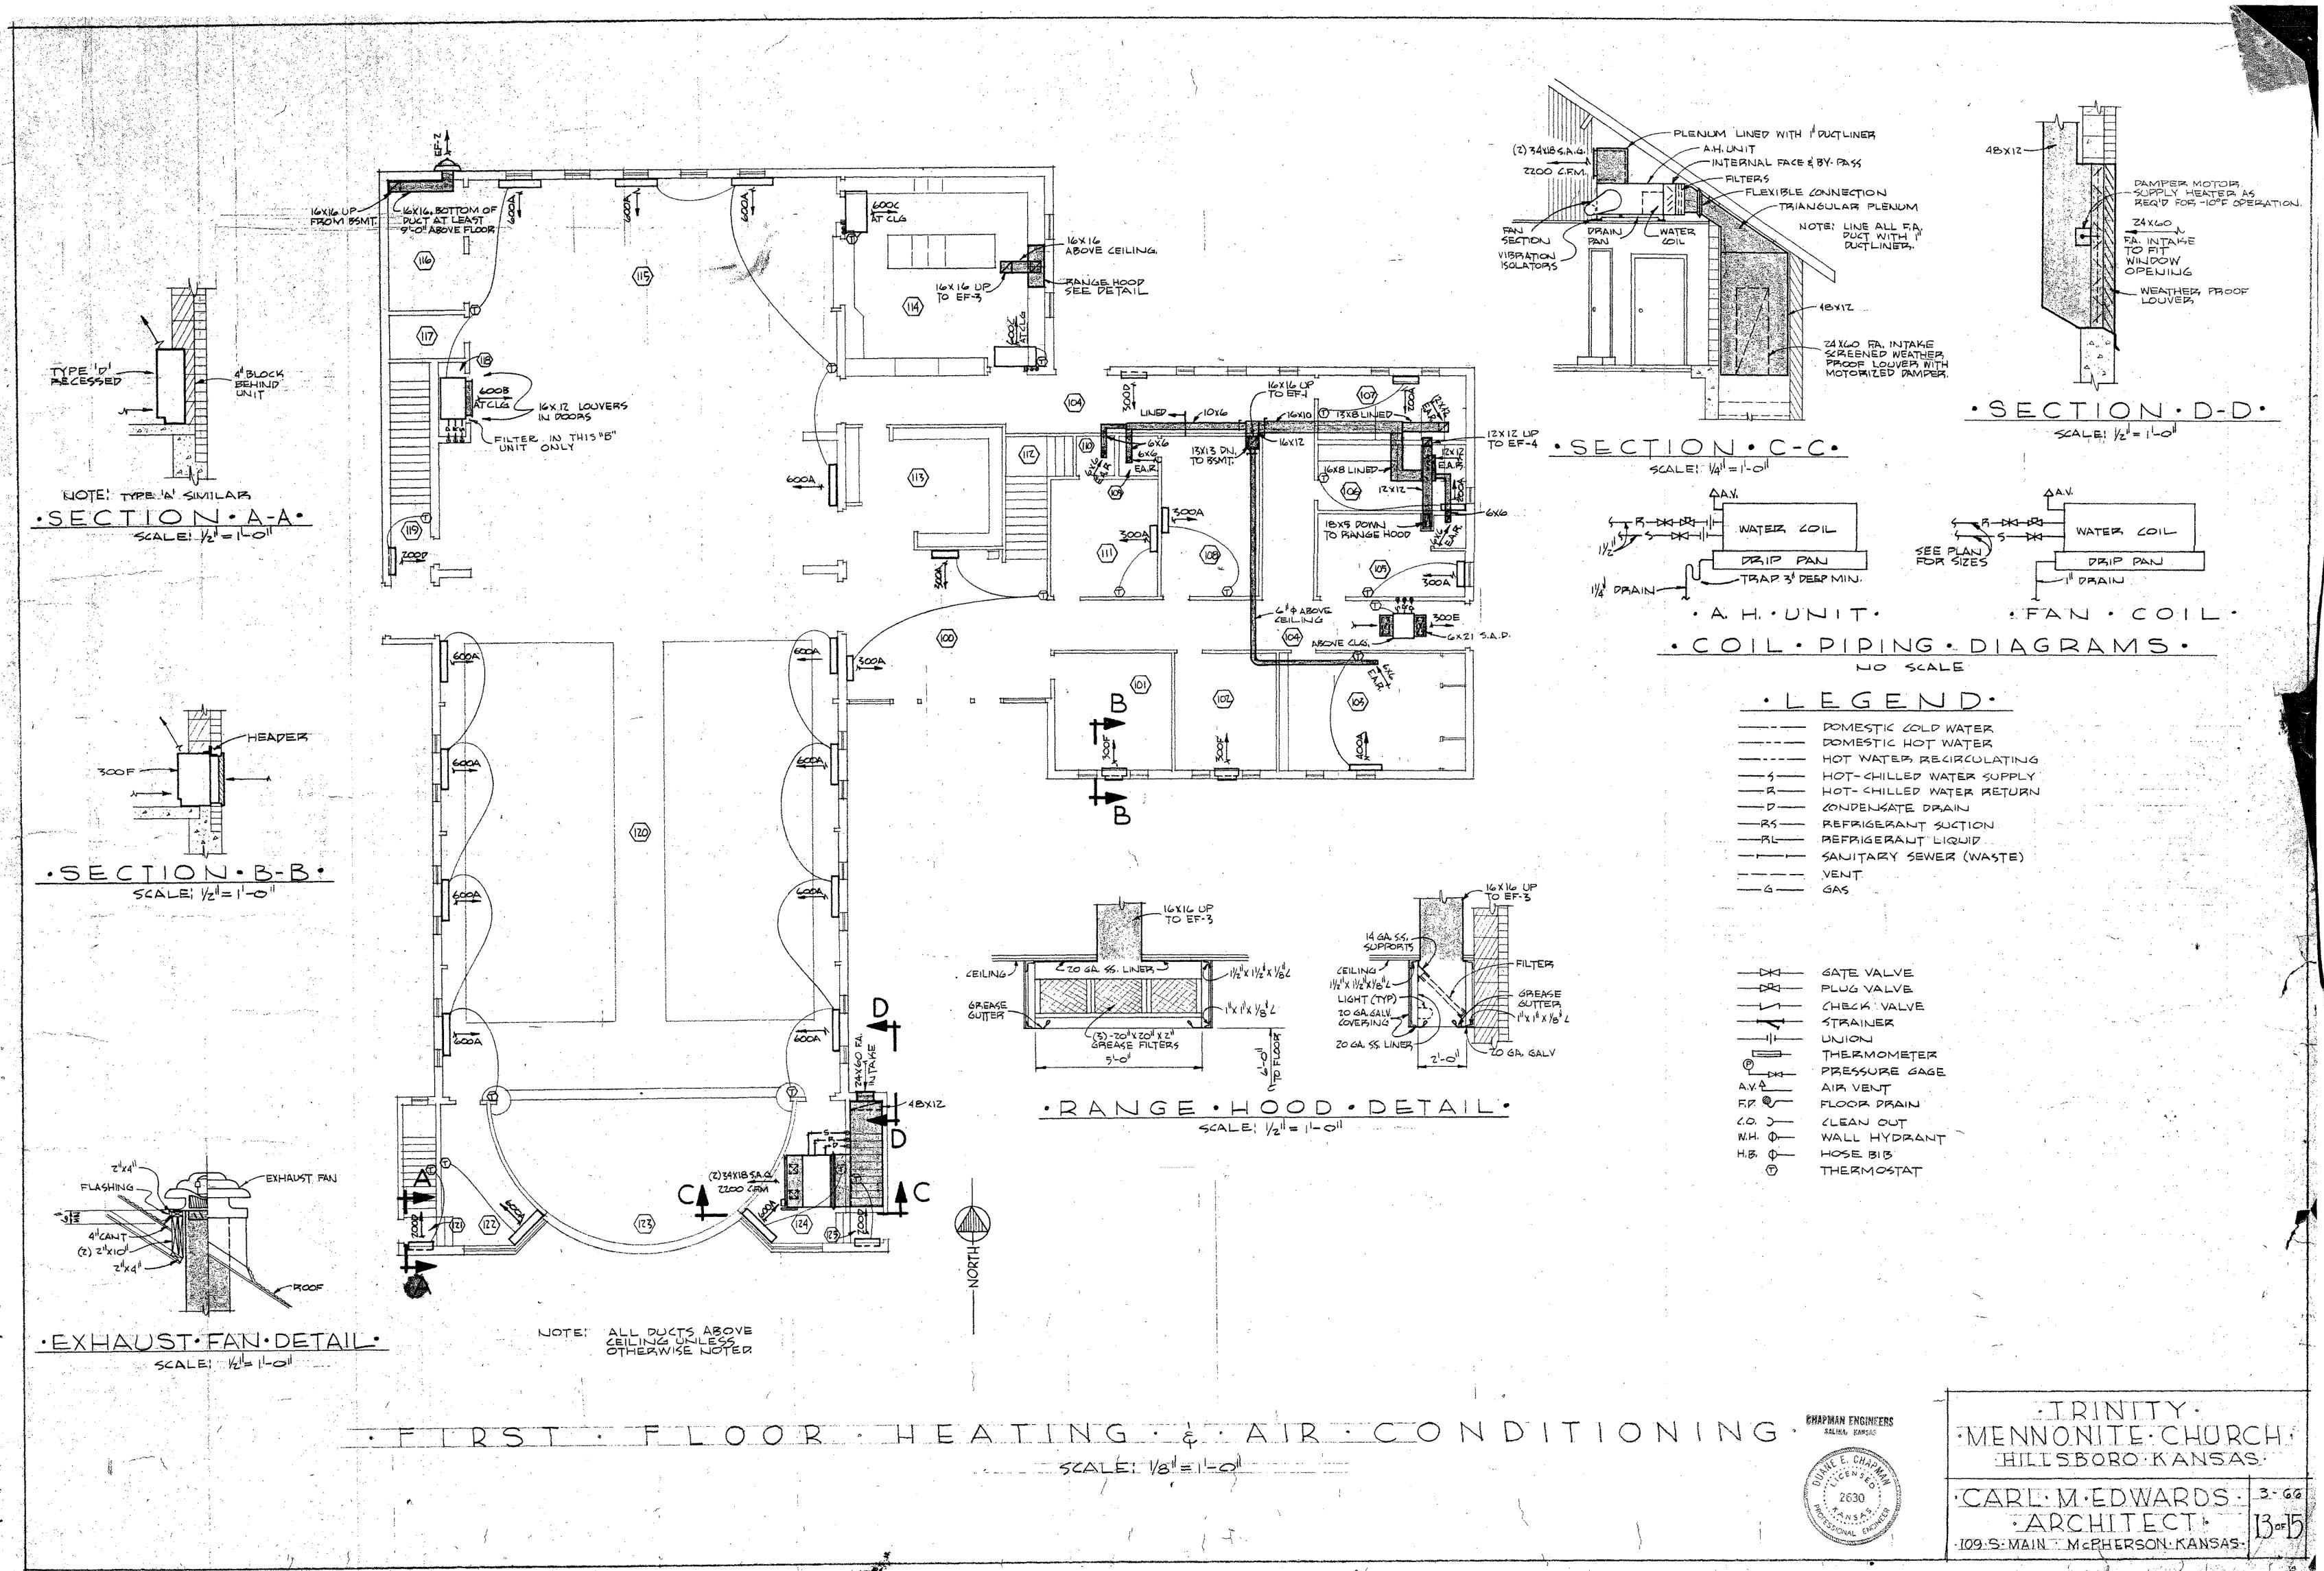

| • FAN | COIL .                  | UN  | IT·SC         | HED      | UL         |  |
|-------|-------------------------|-----|---------------|----------|------------|--|
|       | • SIZE                  | •   | MOTOR         |          | TT5 •      |  |
|       | 200A, C & D             |     | 1/40 HP 115/6 |          | <u> </u>   |  |
|       | 300A, B, C,<br>400A & C | DEE | 1/40HP 115/6  | ⊃/1: 1zc | 이 소설 가지 않는 |  |
|       | 600A, BEC               |     | 10 HP 115/6   | 0/1 16   |            |  |

|                                                                                                                                                                                                                                   | •                                                                                                                                                                                                                                   | LEGEND·                                                                                                                                                                                                                                                                                                                                                |
|-----------------------------------------------------------------------------------------------------------------------------------------------------------------------------------------------------------------------------------|-------------------------------------------------------------------------------------------------------------------------------------------------------------------------------------------------------------------------------------|--------------------------------------------------------------------------------------------------------------------------------------------------------------------------------------------------------------------------------------------------------------------------------------------------------------------------------------------------------|
|                                                                                                                                                                                                                                   |                                                                                                                                                                                                                                     |                                                                                                                                                                                                                                                                                                                                                        |
| n an Anna an A<br>Anna an Anna an |                                                                                                                                                                                                                                     | FLOORESCENT LIGHT                                                                                                                                                                                                                                                                                                                                      |
|                                                                                                                                                                                                                                   |                                                                                                                                                                                                                                     | INCANDESCENT LIGHT                                                                                                                                                                                                                                                                                                                                     |
|                                                                                                                                                                                                                                   |                                                                                                                                                                                                                                     | 医白白白 医白白 医小胆管 化化化化化化化化化化化化化化化化化化化化化化化化化化化化化物物化物物化物化物化化化物物合成 化合物分离器 计计算数字                                                                                                                                                                                                                                                                               |
|                                                                                                                                                                                                                                   |                                                                                                                                                                                                                                     | SPOT LIGHT                                                                                                                                                                                                                                                                                                                                             |
|                                                                                                                                                                                                                                   | •                                                                                                                                                                                                                                   | PUPLEX BECEPTACLE                                                                                                                                                                                                                                                                                                                                      |
|                                                                                                                                                                                                                                   | ₩ <b>P</b> ⊖                                                                                                                                                                                                                        | WEATHER-PROOF RECEPTALLE                                                                                                                                                                                                                                                                                                                               |
|                                                                                                                                                                                                                                   | Θ                                                                                                                                                                                                                                   | FLOOR RECEPTACLE                                                                                                                                                                                                                                                                                                                                       |
|                                                                                                                                                                                                                                   | 0                                                                                                                                                                                                                                   | 2304 BECEPTACLE                                                                                                                                                                                                                                                                                                                                        |
|                                                                                                                                                                                                                                   |                                                                                                                                                                                                                                     | TELEPHONE OUTLET                                                                                                                                                                                                                                                                                                                                       |
|                                                                                                                                                                                                                                   | Δ                                                                                                                                                                                                                                   | ,如果你们的你们,你们们就是你们的你们,你们们就是你们的你们,你们就是你们的你们,你们就是你们的你,你们就是你们的你们,你们们不是你们,你们不是你能给你吗?""                                                                                                                                                                                                                                                                       |
|                                                                                                                                                                                                                                   | <u>-</u>                                                                                                                                                                                                                            | SPEAKER OUTLET-MOUNT IOLO HIGH                                                                                                                                                                                                                                                                                                                         |
|                                                                                                                                                                                                                                   |                                                                                                                                                                                                                                     | MIKE OUTLET                                                                                                                                                                                                                                                                                                                                            |
|                                                                                                                                                                                                                                   | \$                                                                                                                                                                                                                                  | SWITCH, SINGLE POLE                                                                                                                                                                                                                                                                                                                                    |
|                                                                                                                                                                                                                                   | \$5                                                                                                                                                                                                                                 | SWITCH, 3-WAY                                                                                                                                                                                                                                                                                                                                          |
|                                                                                                                                                                                                                                   | IJ                                                                                                                                                                                                                                  | JUNICTION BOX                                                                                                                                                                                                                                                                                                                                          |
|                                                                                                                                                                                                                                   | F                                                                                                                                                                                                                                   | FUSTAT                                                                                                                                                                                                                                                                                                                                                 |
|                                                                                                                                                                                                                                   | $\overline{\mathbf{Q}}$                                                                                                                                                                                                             | MOTOR                                                                                                                                                                                                                                                                                                                                                  |
|                                                                                                                                                                                                                                   | e de la composition d<br>Recentra de la composition de la composi |                                                                                                                                                                                                                                                                                                                                                        |
| na an a                                                                                                                                                                                          | •                                                                                                                                                                                                                                   | MOTOR CONNECTION                                                                                                                                                                                                                                                                                                                                       |
| 30X                                                                                                                                                                                                                               |                                                                                                                                                                                                                                     | PISCONNECT SWITCH                                                                                                                                                                                                                                                                                                                                      |
|                                                                                                                                                                                                                                   |                                                                                                                                                                                                                                     | STARTER                                                                                                                                                                                                                                                                                                                                                |
|                                                                                                                                                                                                                                   |                                                                                                                                                                                                                                     |                                                                                                                                                                                                                                                                                                                                                        |
|                                                                                                                                                                                                                                   | H                                                                                                                                                                                                                                   | HOMERON                                                                                                                                                                                                                                                                                                                                                |
| · · · · · · · · · · · · · · · · · · ·                                                                                                                                                                                             | Ð                                                                                                                                                                                                                                   | THERMOSTAT                                                                                                                                                                                                                                                                                                                                             |
|                                                                                                                                                                                                                                   |                                                                                                                                                                                                                                     | n en                                                                                                                                                                                                                                                                                                               |
|                                                                                                                                                                                                                                   |                                                                                                                                                                                                                                     | 가 있는 것이다. 이번 것은 가장에 가지 않는 것이다. 이번 가지 않는 것이 가지 않는 것이 가지 않는 것이다. 이번 것은 것이다. 이번 것이다. 이번 것이다. 이번 것이다. 이번 것이다. 이번 것<br>이는 것이다. 이번 것이 가지 않는 것이 같은 것이다. 이번 것이 같은 것이다. 이번 것이 같은 것이<br>이는 것이다. 이번 것이 같은 것이 같은 것이 같은 것이다. 이번 것이다. 이번 것이다. 이번 것이 같은 것이다. 이번 것이 같은 것이다. 이번 것이 같은 것이 같은 것이 같은 것이 같은 것이 같은 것 |
|                                                                                                                                                                                                                                   |                                                                                                                                                                                                                                     | 그는 것 같은 것 같                                                                                                                                                                                                                                                                                                              |