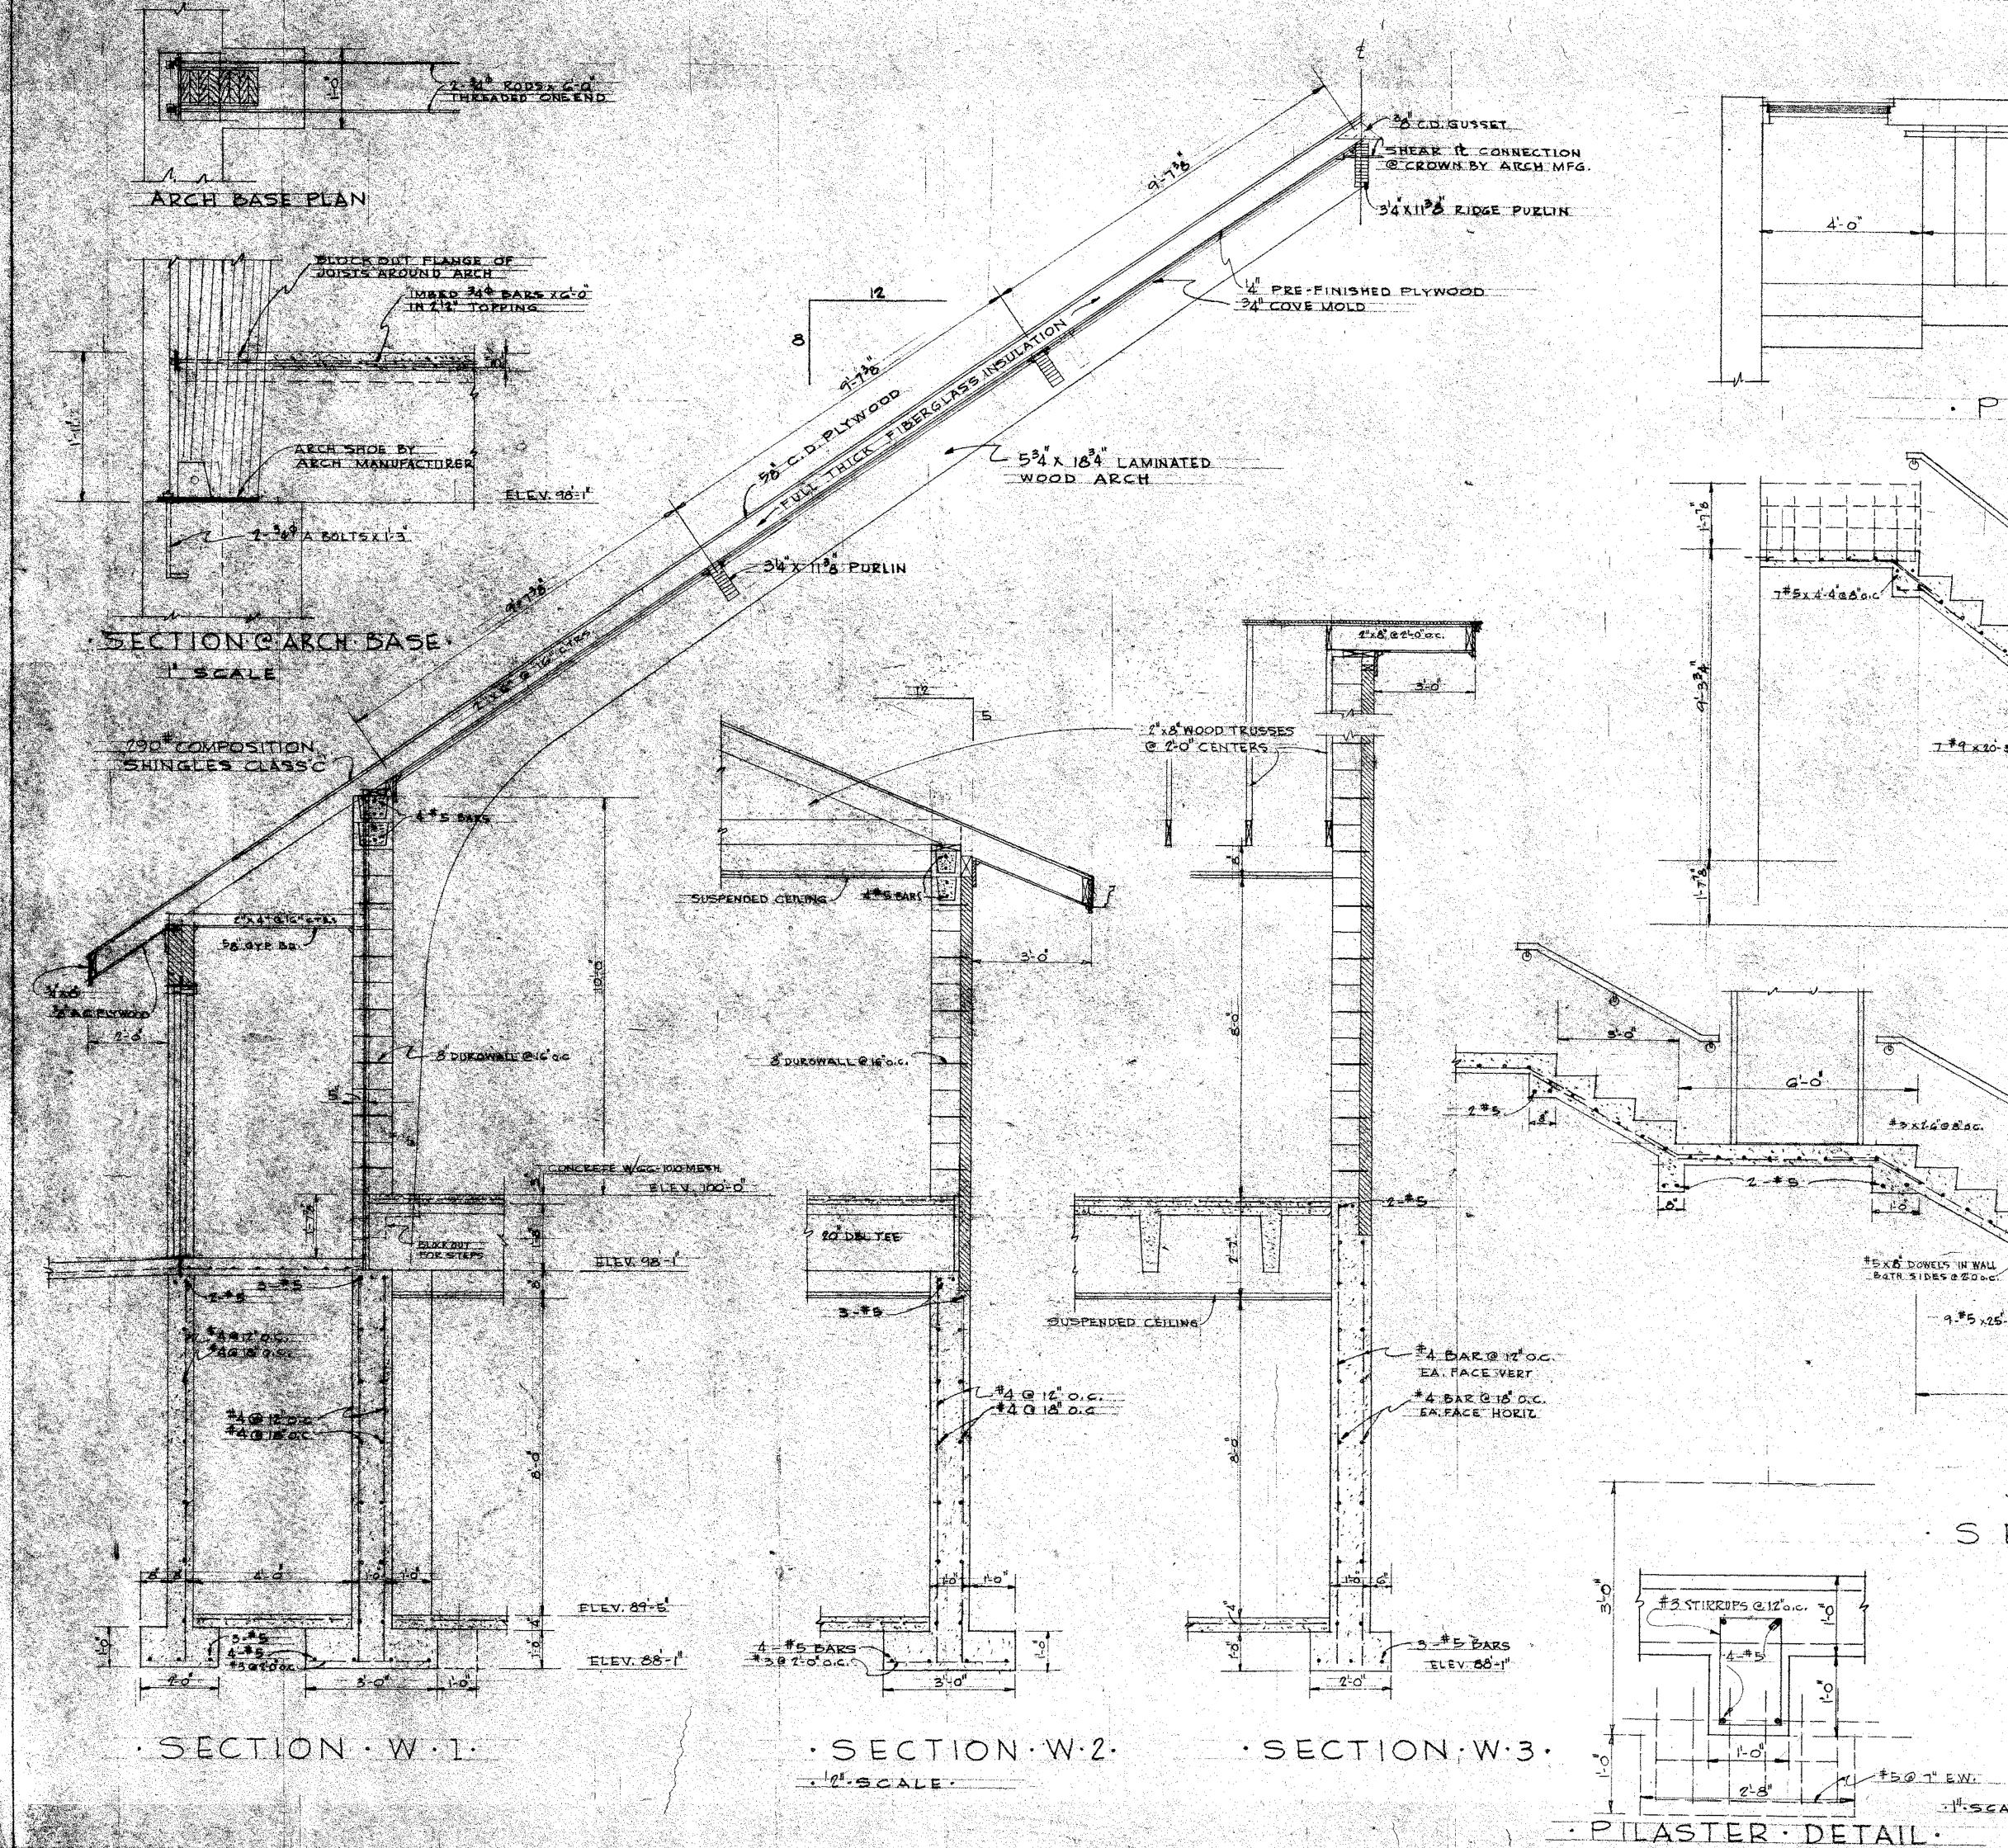

50-0

16-0

LI

کل

TRUSS DETAIL SPACED AT 2-0" CTRS .4". SCALE .

TRUSSED RAFTERS SHALL BE SPACED 02 OCTRS & STAMPED TO IDENTIFY FABRICATOR. GISMO GUSSETS ( BY TRUSS PREFAB, INC.) SHALL BE MADE OF 20 GA. GALVANIZED

STEEL & PRESSED INTO BOTH FACES OF JOINTS. NAILS SHALL BE 12"LONG, WITH GIJD DIA SHANK, & 9/32" DIA. HEAD OR "T"HEAD. TOP CHORD MEMBERS SHALL BE WEST COAST DOUGLAS FIR OR HEMLOCK, CONSTR. JAP. BOTTOM CHORD MEMBERS SHALL BE WEST COAST DOUGLAS FIR OR HEMLOCK, ISOOF INDUSTRIAL LIGHT FRAMING. WEB MEMBERS SHALL BE WEST COAST DOUGLAS FIR OR HEMLOCK, STANDARD LIGHT FRAMING.