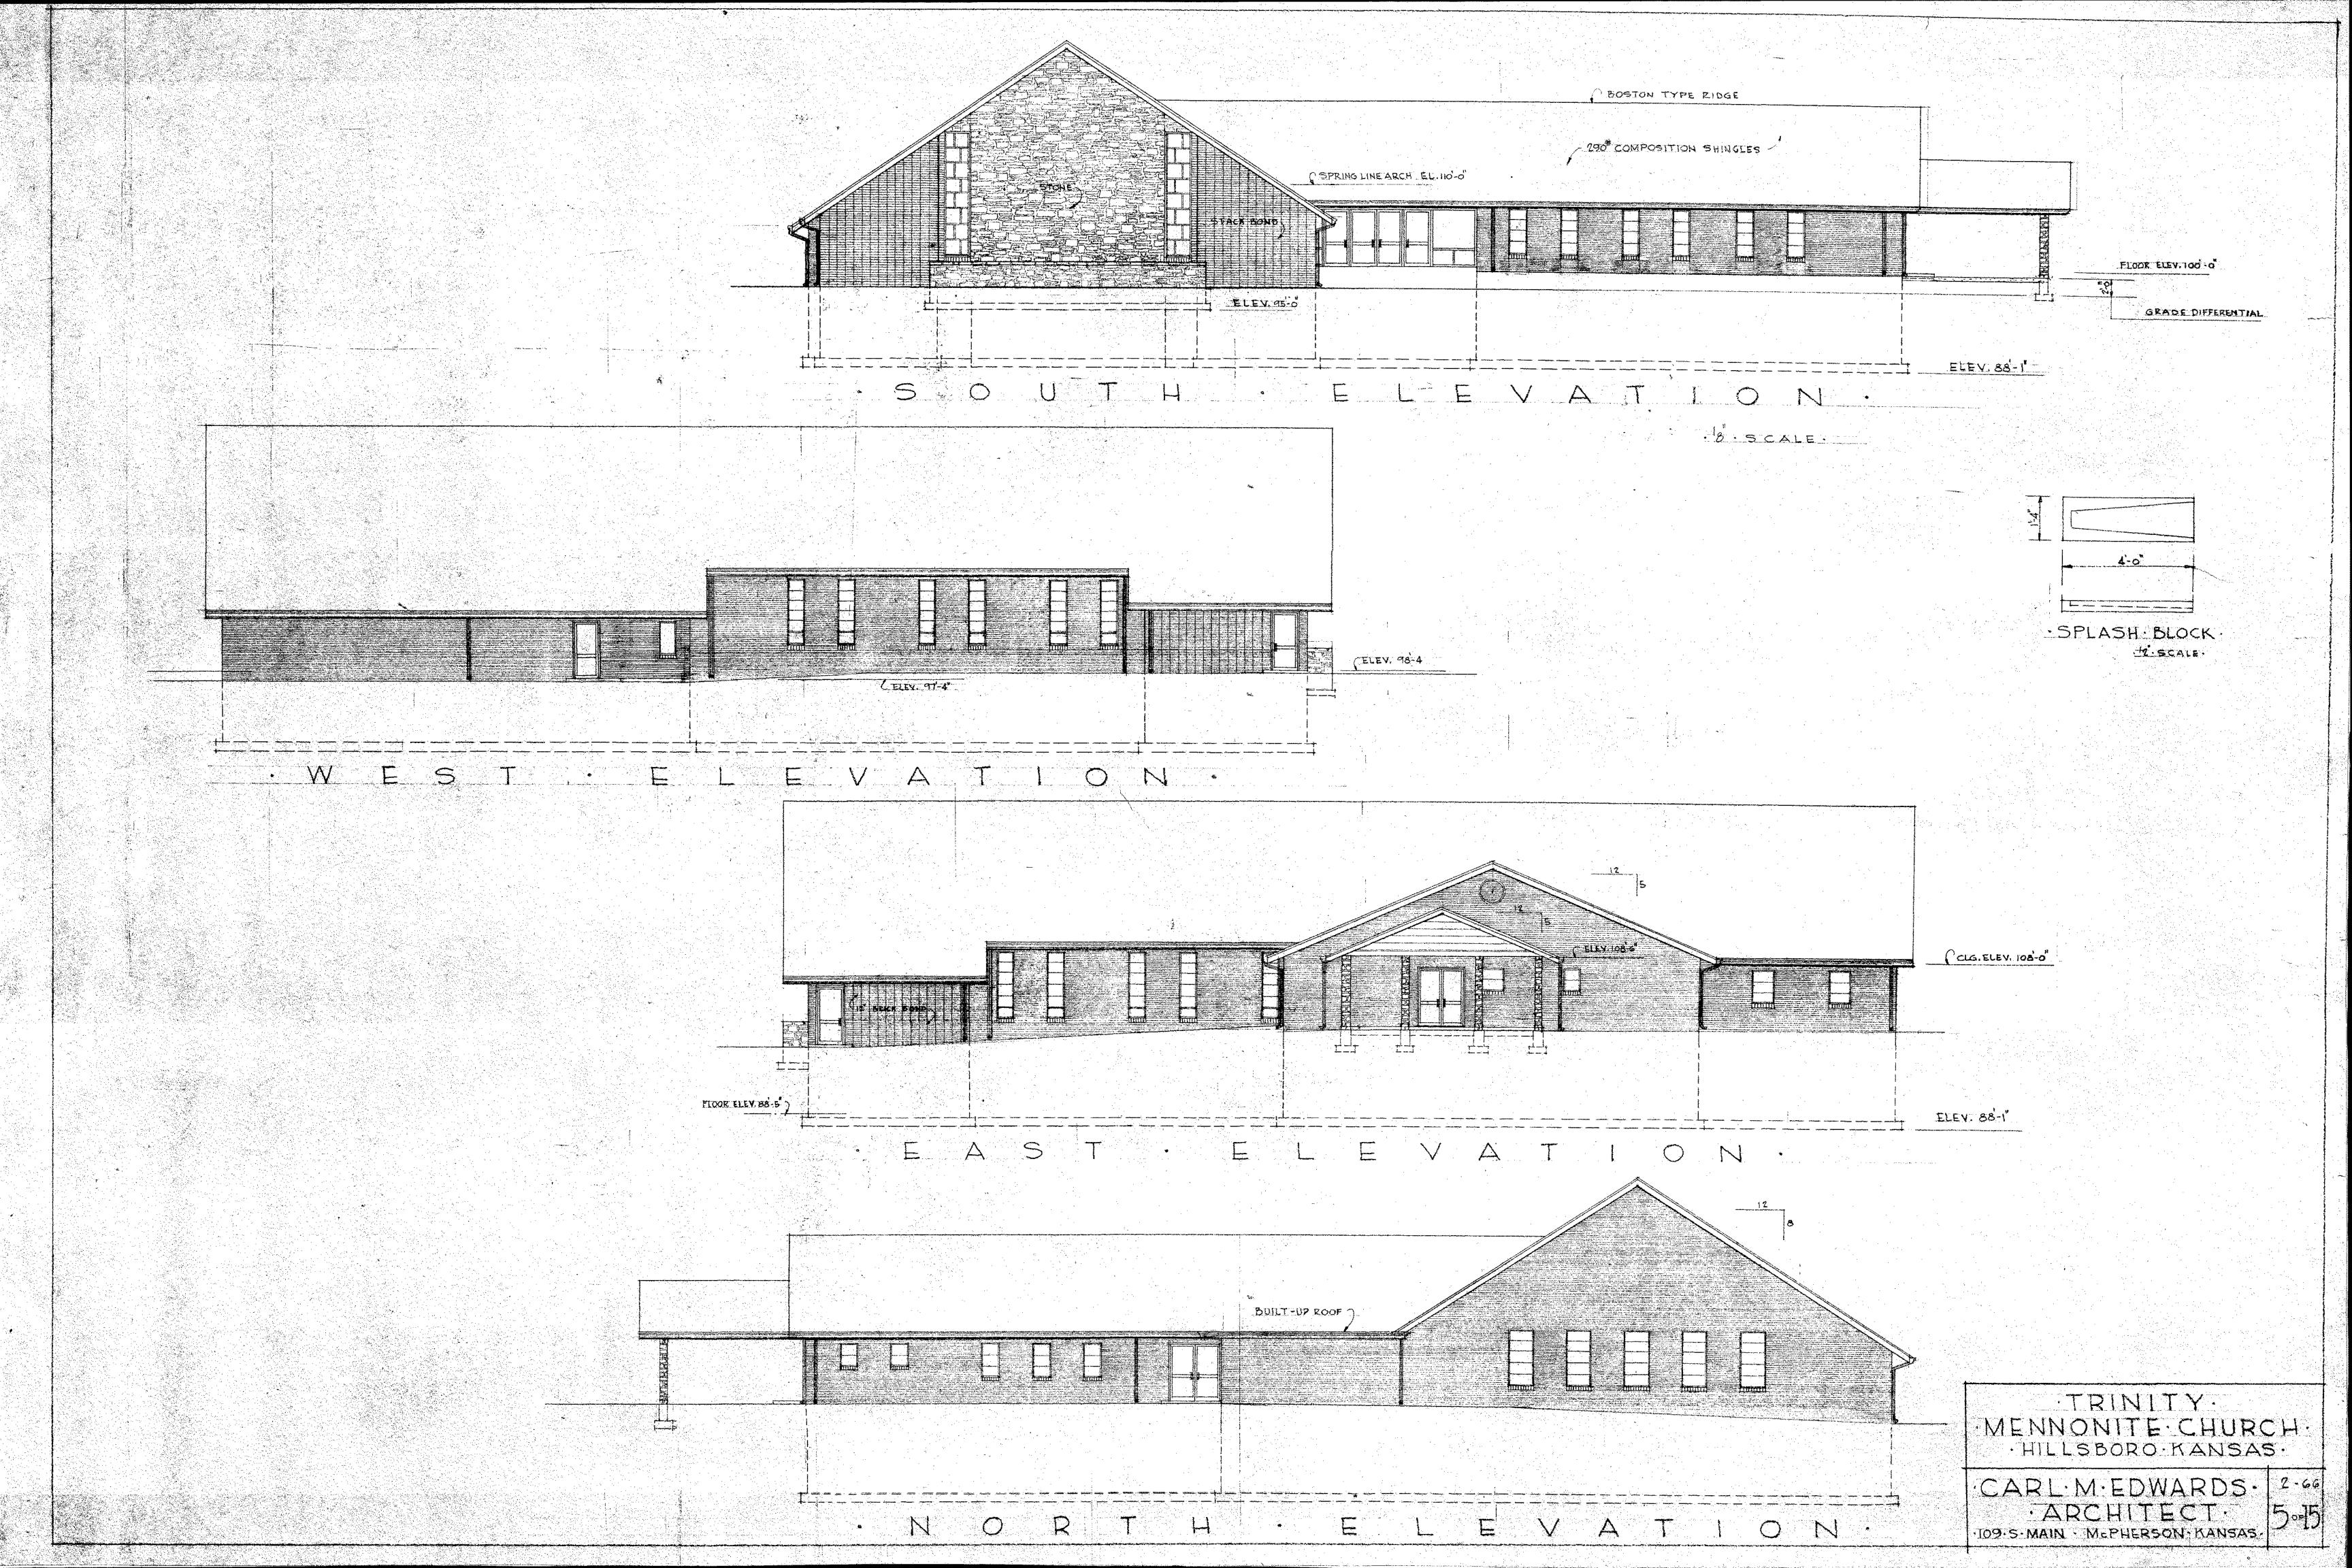

>0<br>0  |
| О                  | <i>c:-</i> *             | (106)<br>5              | 65- 1<br>67-     |              |
| <b>)</b>           |                          | (105)                   | -9-              |              |
|                    | -(104) -                 | le)<br>I                |                  |              |
|                    |                          |                         |                  |              |
| (102)<br>          | <b>77</b>                | €0)<br>⊐tats            | ≠0=<br>10-       |              |
| .12'-4"<br>287.115 | the shirts to            | こま ビム いしや じばんいめい        |                  | i s ó<br>t.u |
| 4'-8 21            | B<br>5-4 <sup>#</sup> 74 | <b>B</b><br>4-0 21 -    | - <u>3</u> [<br> | 2            |

50-0



16-0











LI

کل

TRUSS DETAIL SPACED AT 2-0" CTRS .4". SCALE .

TRUSSED RAFTERS SHALL BE SPACED 02 OCTRS & STAMPED TO IDENTIFY FABRICATOR. GISMO GUSSETS ( BY TRUSS PREFAB, INC.) SHALL BE MADE OF 20 GA. GALVANIZED

STEEL & PRESSED INTO BOTH FACES OF JOINTS. NAILS SHALL BE 12"LONG, WITH GIJD DIA SHANK, & 9/32" DIA. HEAD OR "T"HEAD. TOP CHORD MEMBERS SHALL BE WEST COAST DOUGLAS FIR OR HEMLOCK, CONSTR. JAP. BOTTOM CHORD MEMBERS SHALL BE WEST COAST DOUGLAS FIR OR HEMLOCK, ISOOF INDUSTRIAL LIGHT FRAMING. WEB MEMBERS SHALL BE WEST COAST DOUGLAS FIR OR HEMLOCK, STANDARD LIGHT FRAMING.



841 (<del>\* 1</del>55)







\* }

· IH. SCALE.



· PLAN · S·1



25 +3 × 5-10 @8'05 9-#5×25-9 e8 o.c. 14-0 /\*shickar 2 \*5

· SECTION · S·Z·







| ~~ <u>~</u> ~     |       |       | · · · · · · · · · · · · ·