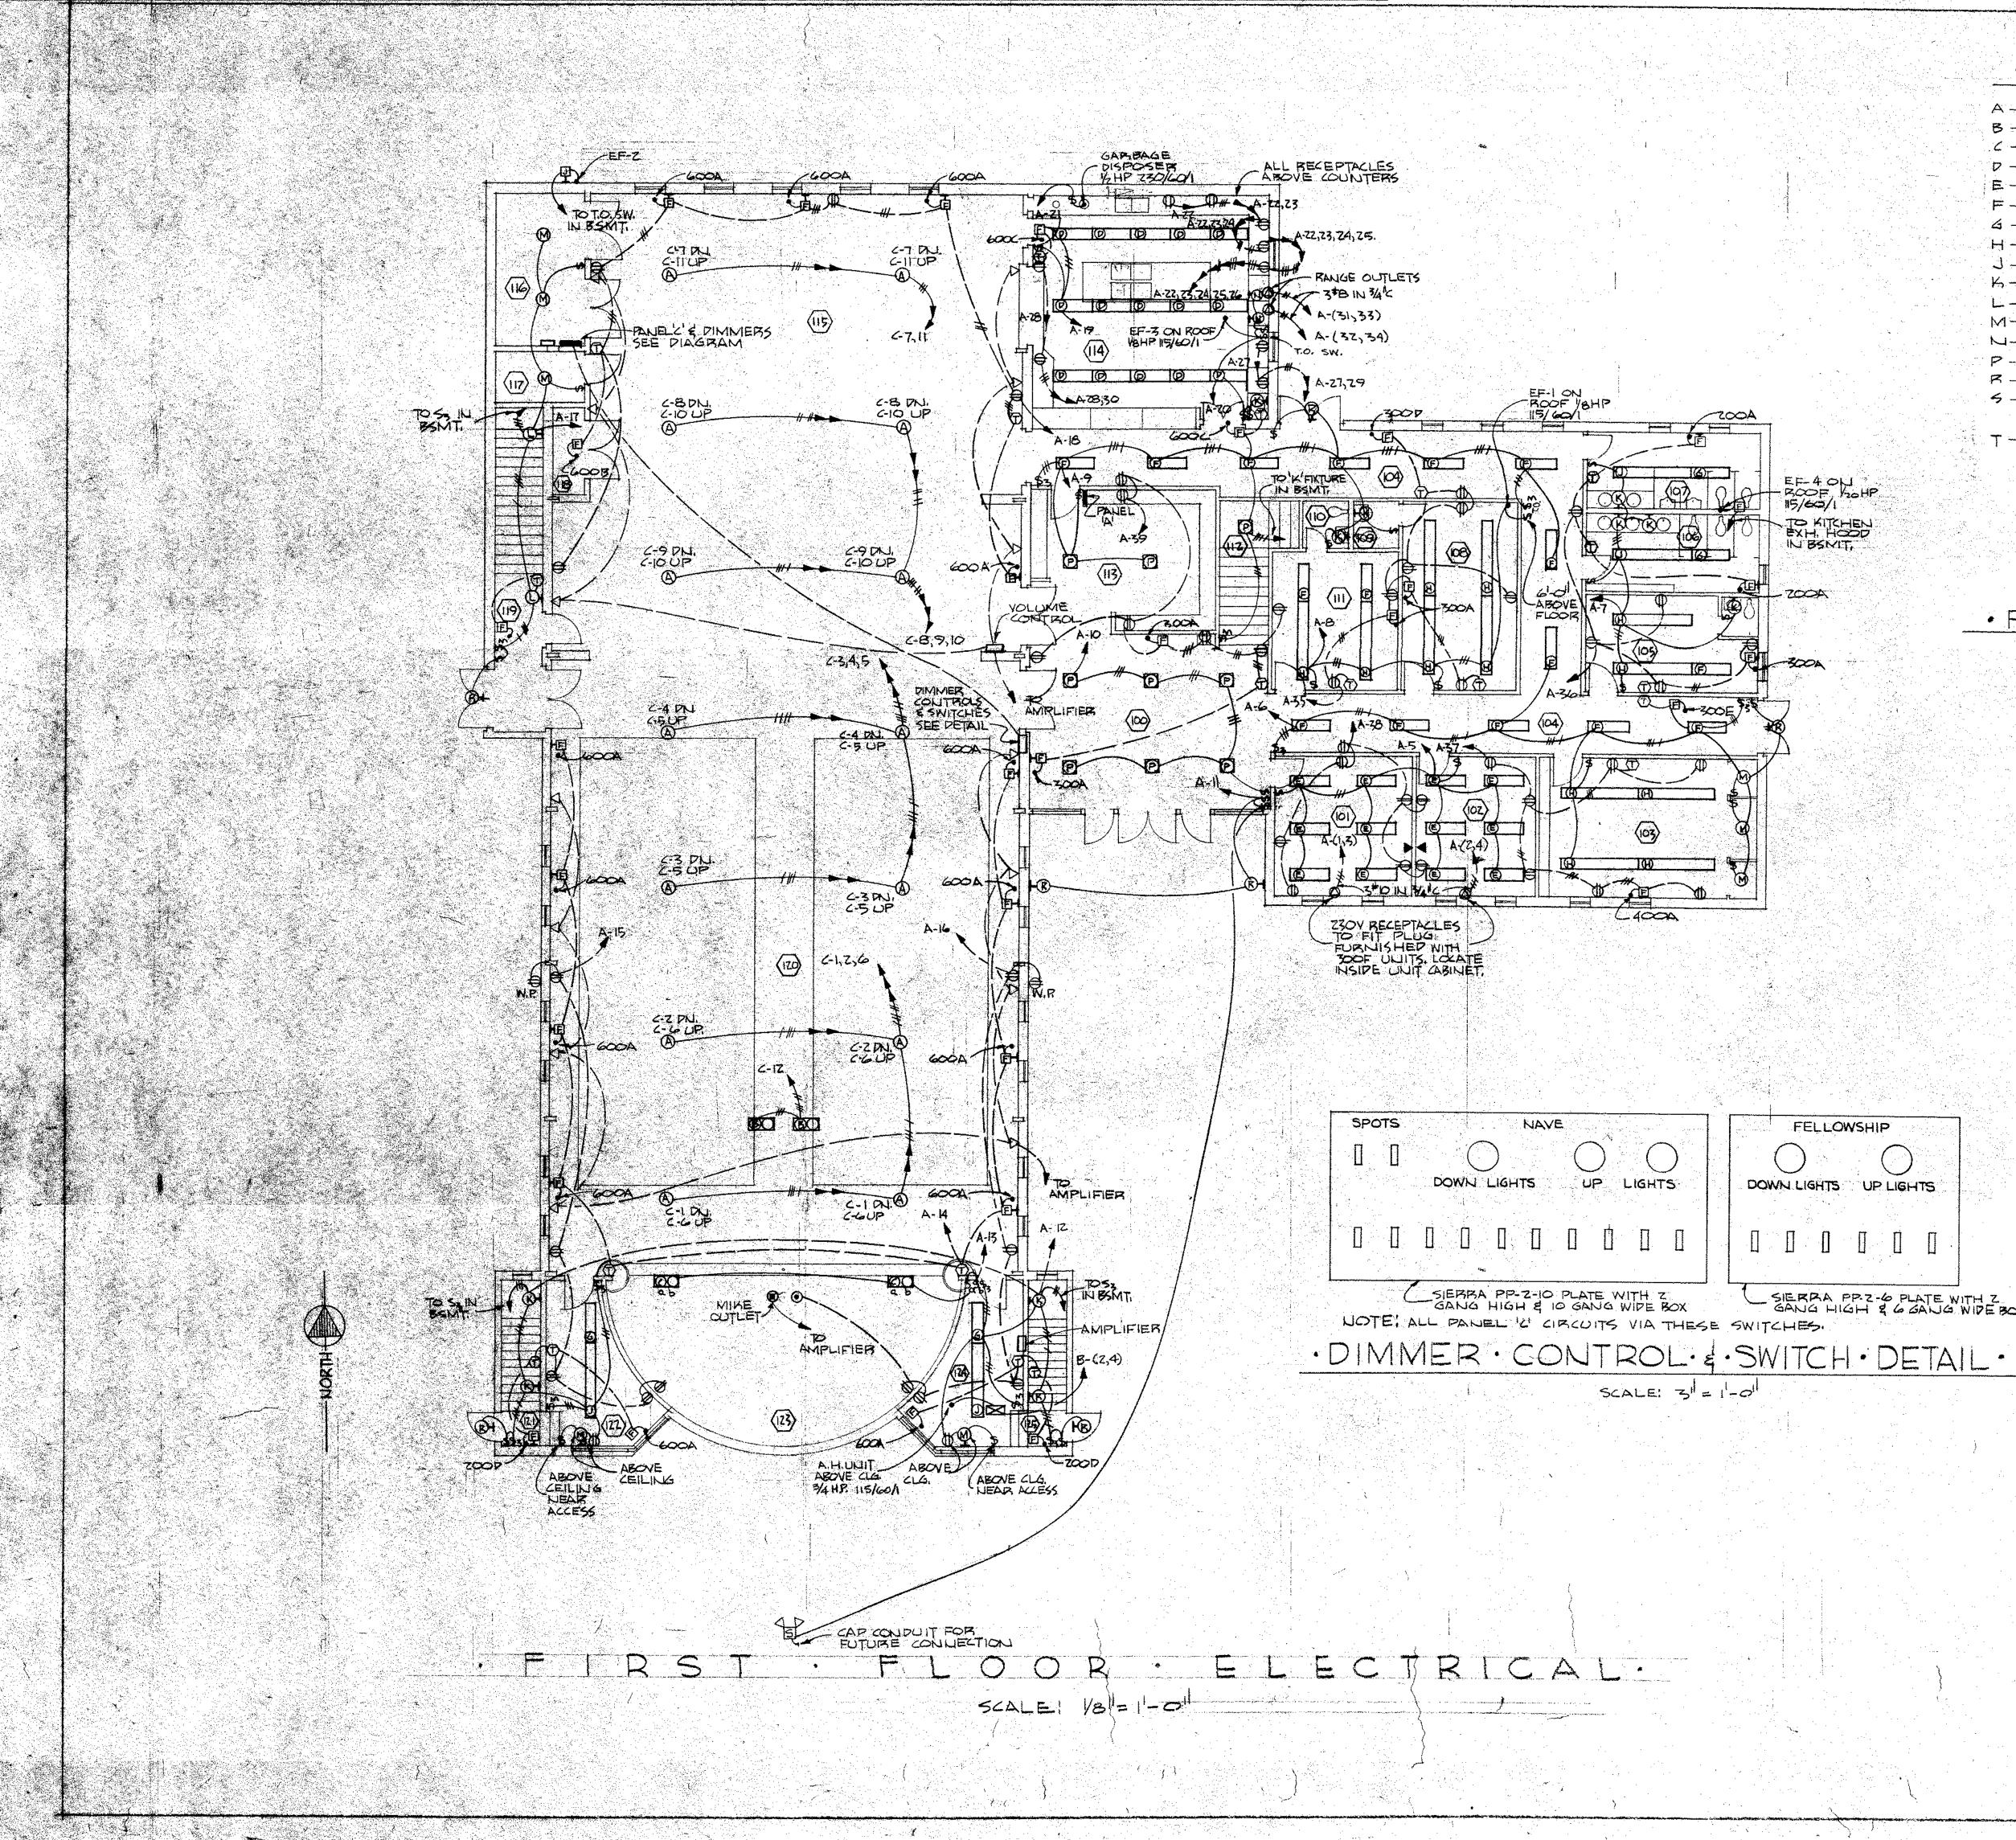

| • FAN | COIL .                  | UN  | IT·SC         | HED      | UL         |  |
|-------|-------------------------|-----|---------------|----------|------------|--|
|       | • SIZE                  | •   | MOTOR         |          | TT5 •      |  |
|       | 200A, C & D             |     | 1/40 HP 115/6 |          | <u> </u>   |  |
|       | 300A, B, C,<br>400A & C | DEE | 1/40HP 115/6  | ⊃/1: 1zc | 이 소설 가지 않는 |  |
|       | 600A, BEC               |     | 10 HP 115/6   | 0/1 16   |            |  |