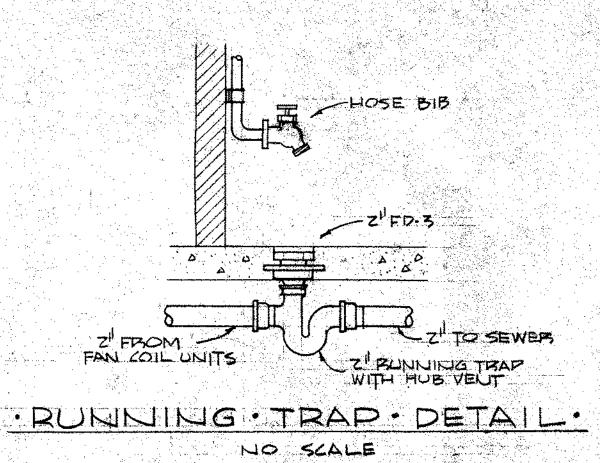

| MARK | FIXTURE                                    | WASTE                 | VENT                  | <b>4W</b>        | H.W.              |  |
|------|--------------------------------------------|-----------------------|-----------------------|------------------|-------------------|--|
| P-1  | WATER CLOSET                               | 41                    | at states at          |                  |                   |  |
| PZ   | WATER LOSET                                | 4 <sup>11</sup>       | <b>Z</b> <sup>1</sup> |                  |                   |  |
| P-3  | URINAL                                     | <b>Z</b> <sup>1</sup> | 1/2                   | <b>1</b>         |                   |  |
| P-4  | LAVATORY                                   | ζili stati            | 14                    | yzł              | ₩ <sup>1</sup>    |  |
| P-5  | LAVATORY                                   | ۲ľ                    | .11/4                 | 1/z <sup>1</sup> | 1/2 <sup>11</sup> |  |
| P-6  | DRINKING FOONTAIN                          | Z <sup>  </sup>       | 1法"                   | 14               |                   |  |
| P-7  | SINK                                       | Z                     | 142                   | 1/2              | 1/2               |  |
| P-8  | SINK                                       | Z <sup>ij</sup>       | 11/4                  | 1/2*             | /z <sup> </sup>   |  |
| P-9  | 51N16                                      | z!                    | *                     | jer.             | 1/21              |  |
| PIO  | GARBAGE PISPOSER                           | 3                     | <b>W</b>              | 12               | 1/2               |  |
|      | kon se |                       |                       |                  |                   |  |