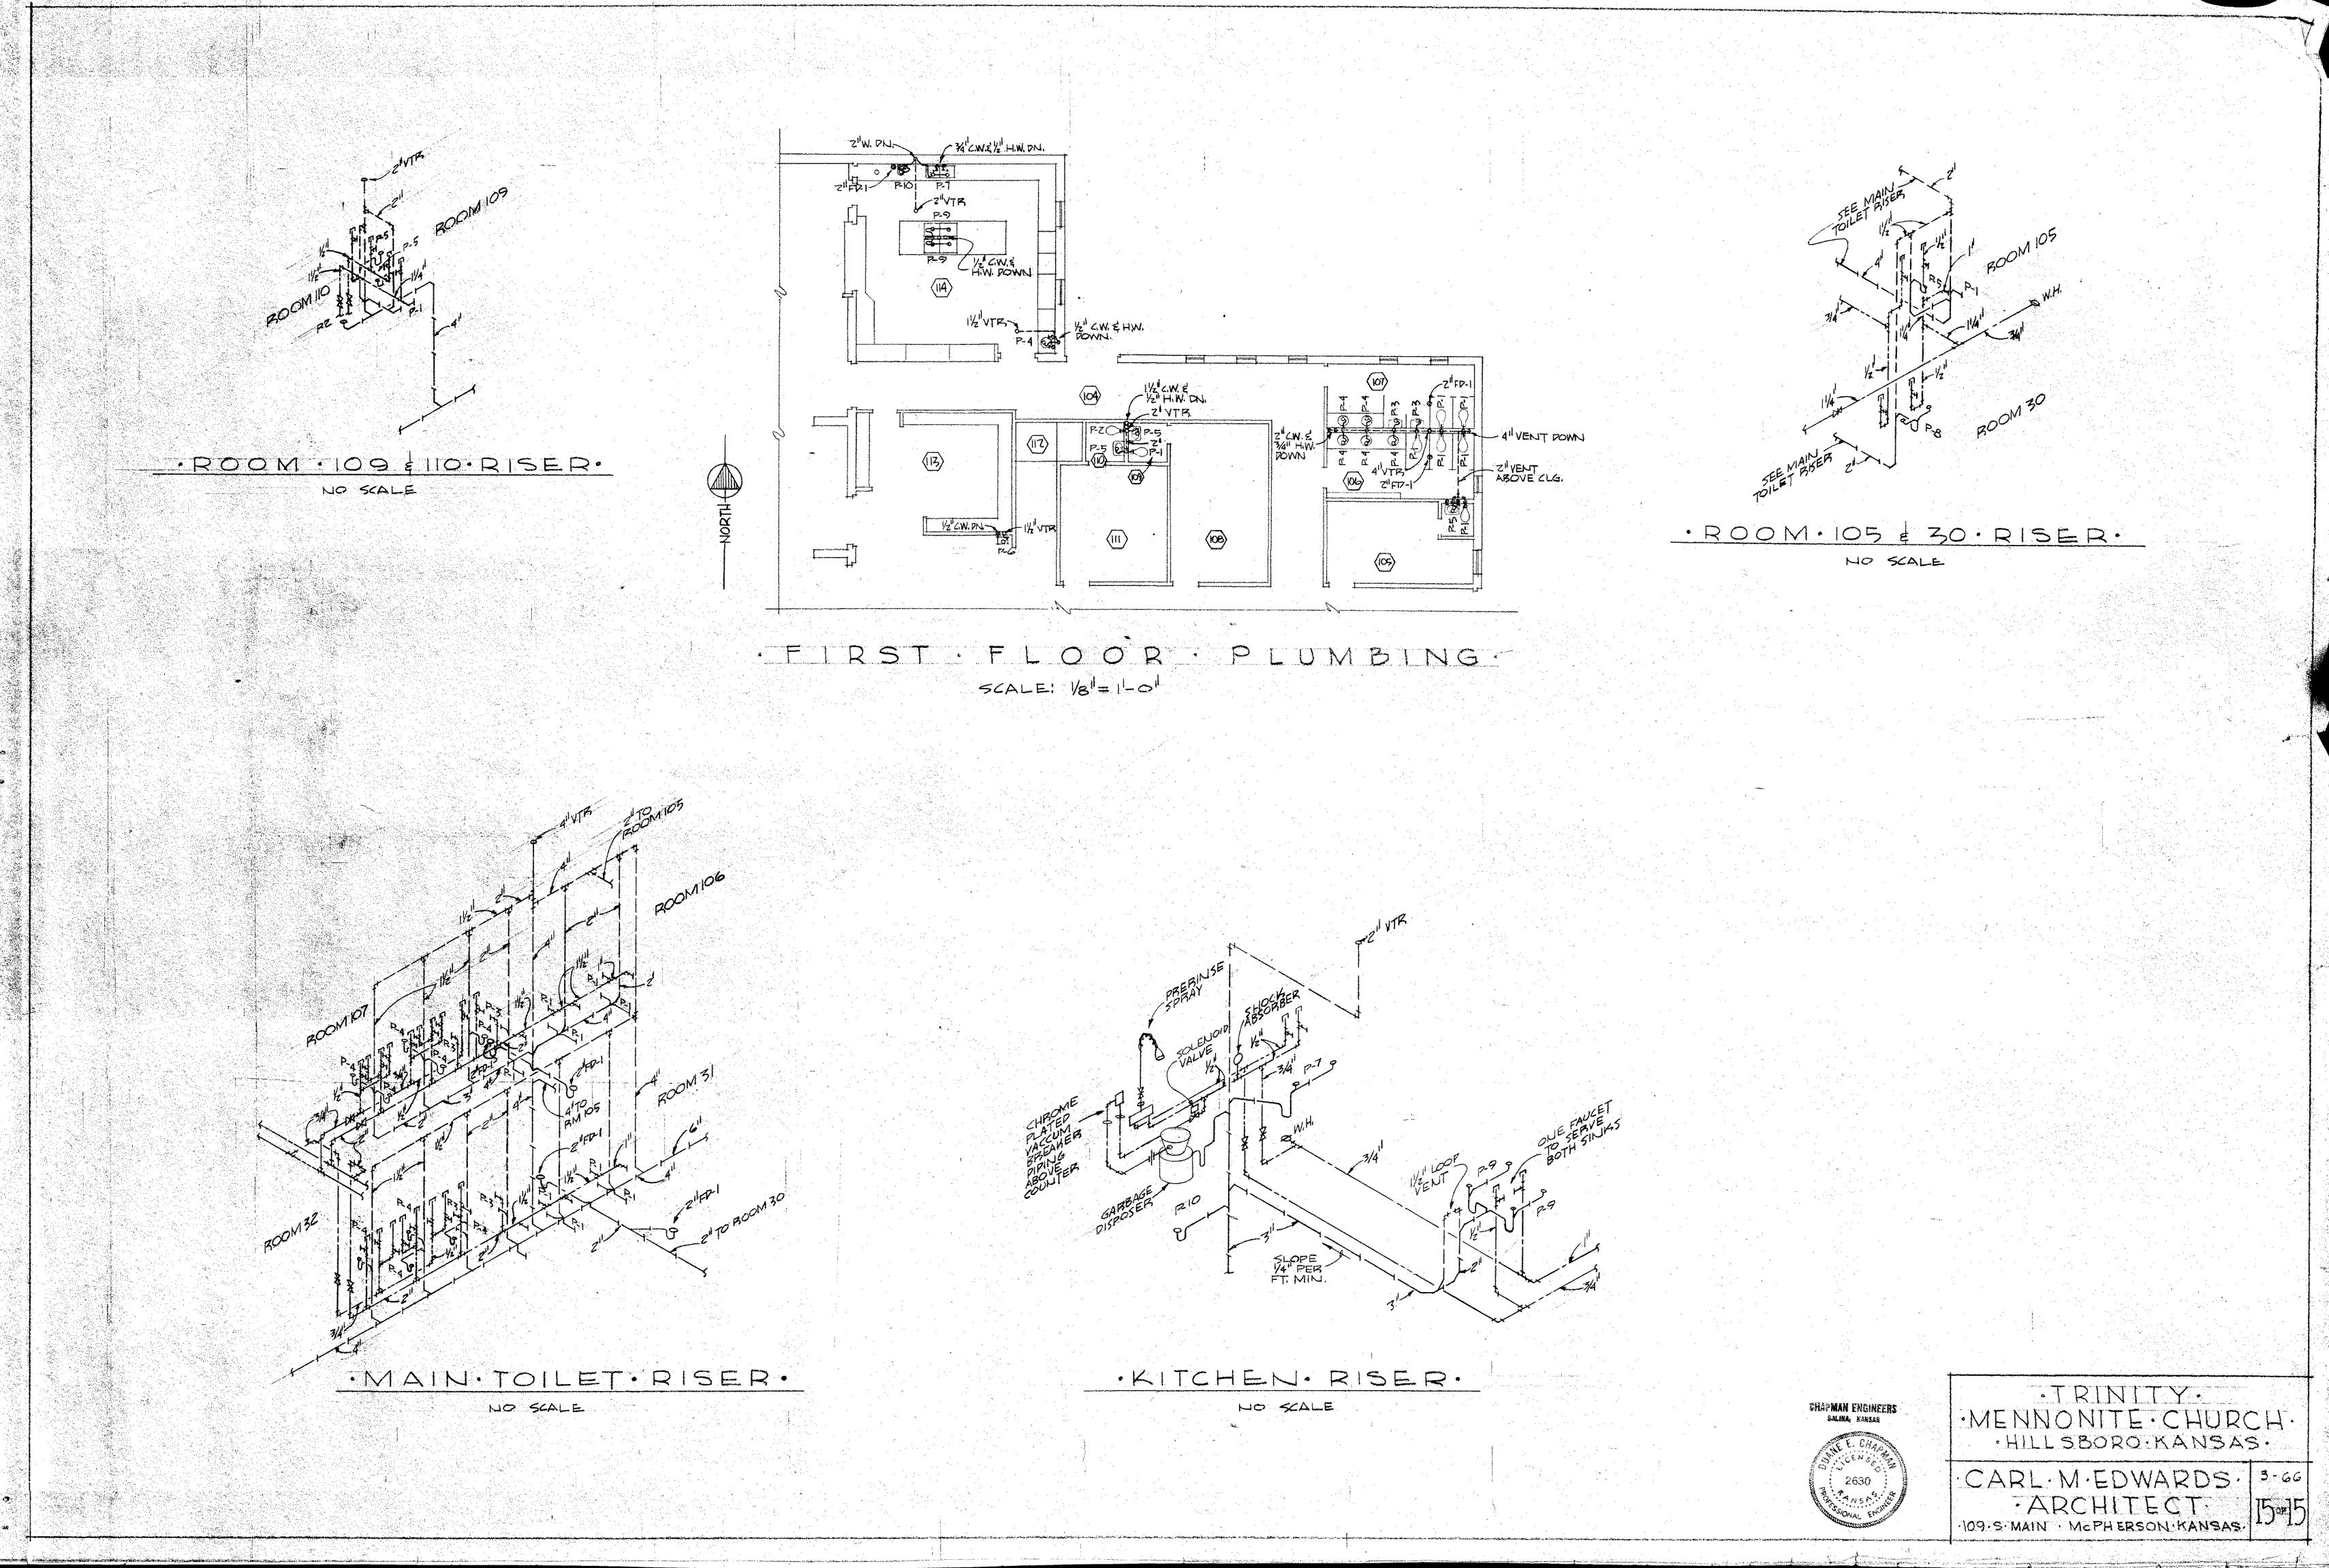

| MARK | FIXTURE                                    | WASTE                 | VENT                  | <b>4W</b>        | H.W.              |  |
|------|--------------------------------------------|-----------------------|-----------------------|------------------|-------------------|--|
| P-1  | WATER CLOSET                               | 41                    | at states at          |                  |                   |  |
| PZ   | WATER LOSET                                | 4 <sup>11</sup>       | <b>Z</b> <sup>1</sup> |                  |                   |  |
| P-3  | URINAL                                     | <b>Z</b> <sup>1</sup> | 1/2                   | <b>1</b>         |                   |  |
| P-4  | LAVATORY                                   | ζili stati            | 14                    | yzł              | ₩ <sup>1</sup>    |  |
| P-5  | LAVATORY                                   | ۲ľ                    | .11/4                 | 1/z <sup>1</sup> | 1/2 <sup>11</sup> |  |
| P-6  | DRINKING FOONTAIN                          | Z <sup>  </sup>       | 1法"                   | 14               |                   |  |
| P-7  | SINK                                       | Z                     | 142                   | 1/2              | 1/2               |  |
| P-8  | SINK                                       | Z <sup>ij</sup>       | 11/4                  | 1/2*             | /z <sup> </sup>   |  |
| P-9  | 51N16                                      | z!                    | *                     | jer.             | 1/21              |  |
| PIO  | GARBAGE PISPOSER                           | 3                     | <b>W</b>              | 12               | 1/2               |  |
|      | kon se |                       |                       |                  |                   |  |

\* 1/2" LOOP VENT

仙殿