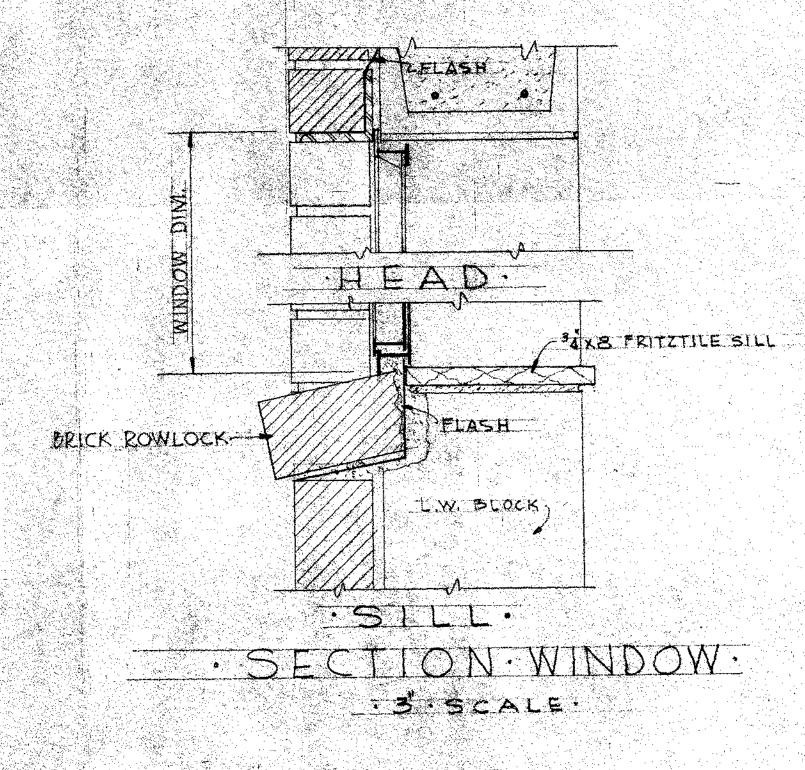

| the shirts to            | こま ビム いしや じばんいめい        |                  | i s ó<br>t.u |
| 4'-8 21            | B<br>5-4 <sup>#</sup> 74 | <b>B</b><br>4-0 21 -    | - <u>3</u> [<br> | 2            |

50-0



16-0











LI

کل

TRUSS DETAIL SPACED AT 2-0" CTRS .4". SCALE .

TRUSSED RAFTERS SHALL BE SPACED 02 OCTRS & STAMPED TO IDENTIFY FABRICATOR. GISMO GUSSETS ( BY TRUSS PREFAB, INC.) SHALL BE MADE OF 20 GA. GALVANIZED

STEEL & PRESSED INTO BOTH FACES OF JOINTS. NAILS SHALL BE 12"LONG, WITH GIJD DIA SHANK, & 9/32" DIA. HEAD OR "T"HEAD. TOP CHORD MEMBERS SHALL BE WEST COAST DOUGLAS FIR OR HEMLOCK, CONSTR. JAP. BOTTOM CHORD MEMBERS SHALL BE WEST COAST DOUGLAS FIR OR HEMLOCK, ISOOF INDUSTRIAL LIGHT FRAMING. WEB MEMBERS SHALL BE WEST COAST DOUGLAS FIR OR HEMLOCK, STANDARD LIGHT FRAMING.



841 (<del>\* 1</del>55)







\* }

· IH. SCALE.



· PLAN · S·1



25 +3 × 5-10 @8'05 9-#5×25-9 e8 o.c. 14-0 /\*shickar 2 \*5

· SECTION · S·Z·







| ~~ <u>~</u> ~     |       |       | · · · · · · · · · · · · · · · · · | 5                   | <b>BANICH</b>                                | SPAR | KES    |       |
|-------------------|-------|-------|-----------------------------------|---------------------|----------------------------------------------|------|--------|-------|
| RATING            | POLES | FRAME | CIRCUIT                           | WIRE                | LOAD                                         | BKK  | SPACE. |       |
| 404               | Z     | QO    | A-(31,33) & (37,34)               | 3 <b>#</b> 8        | BANGES                                       |