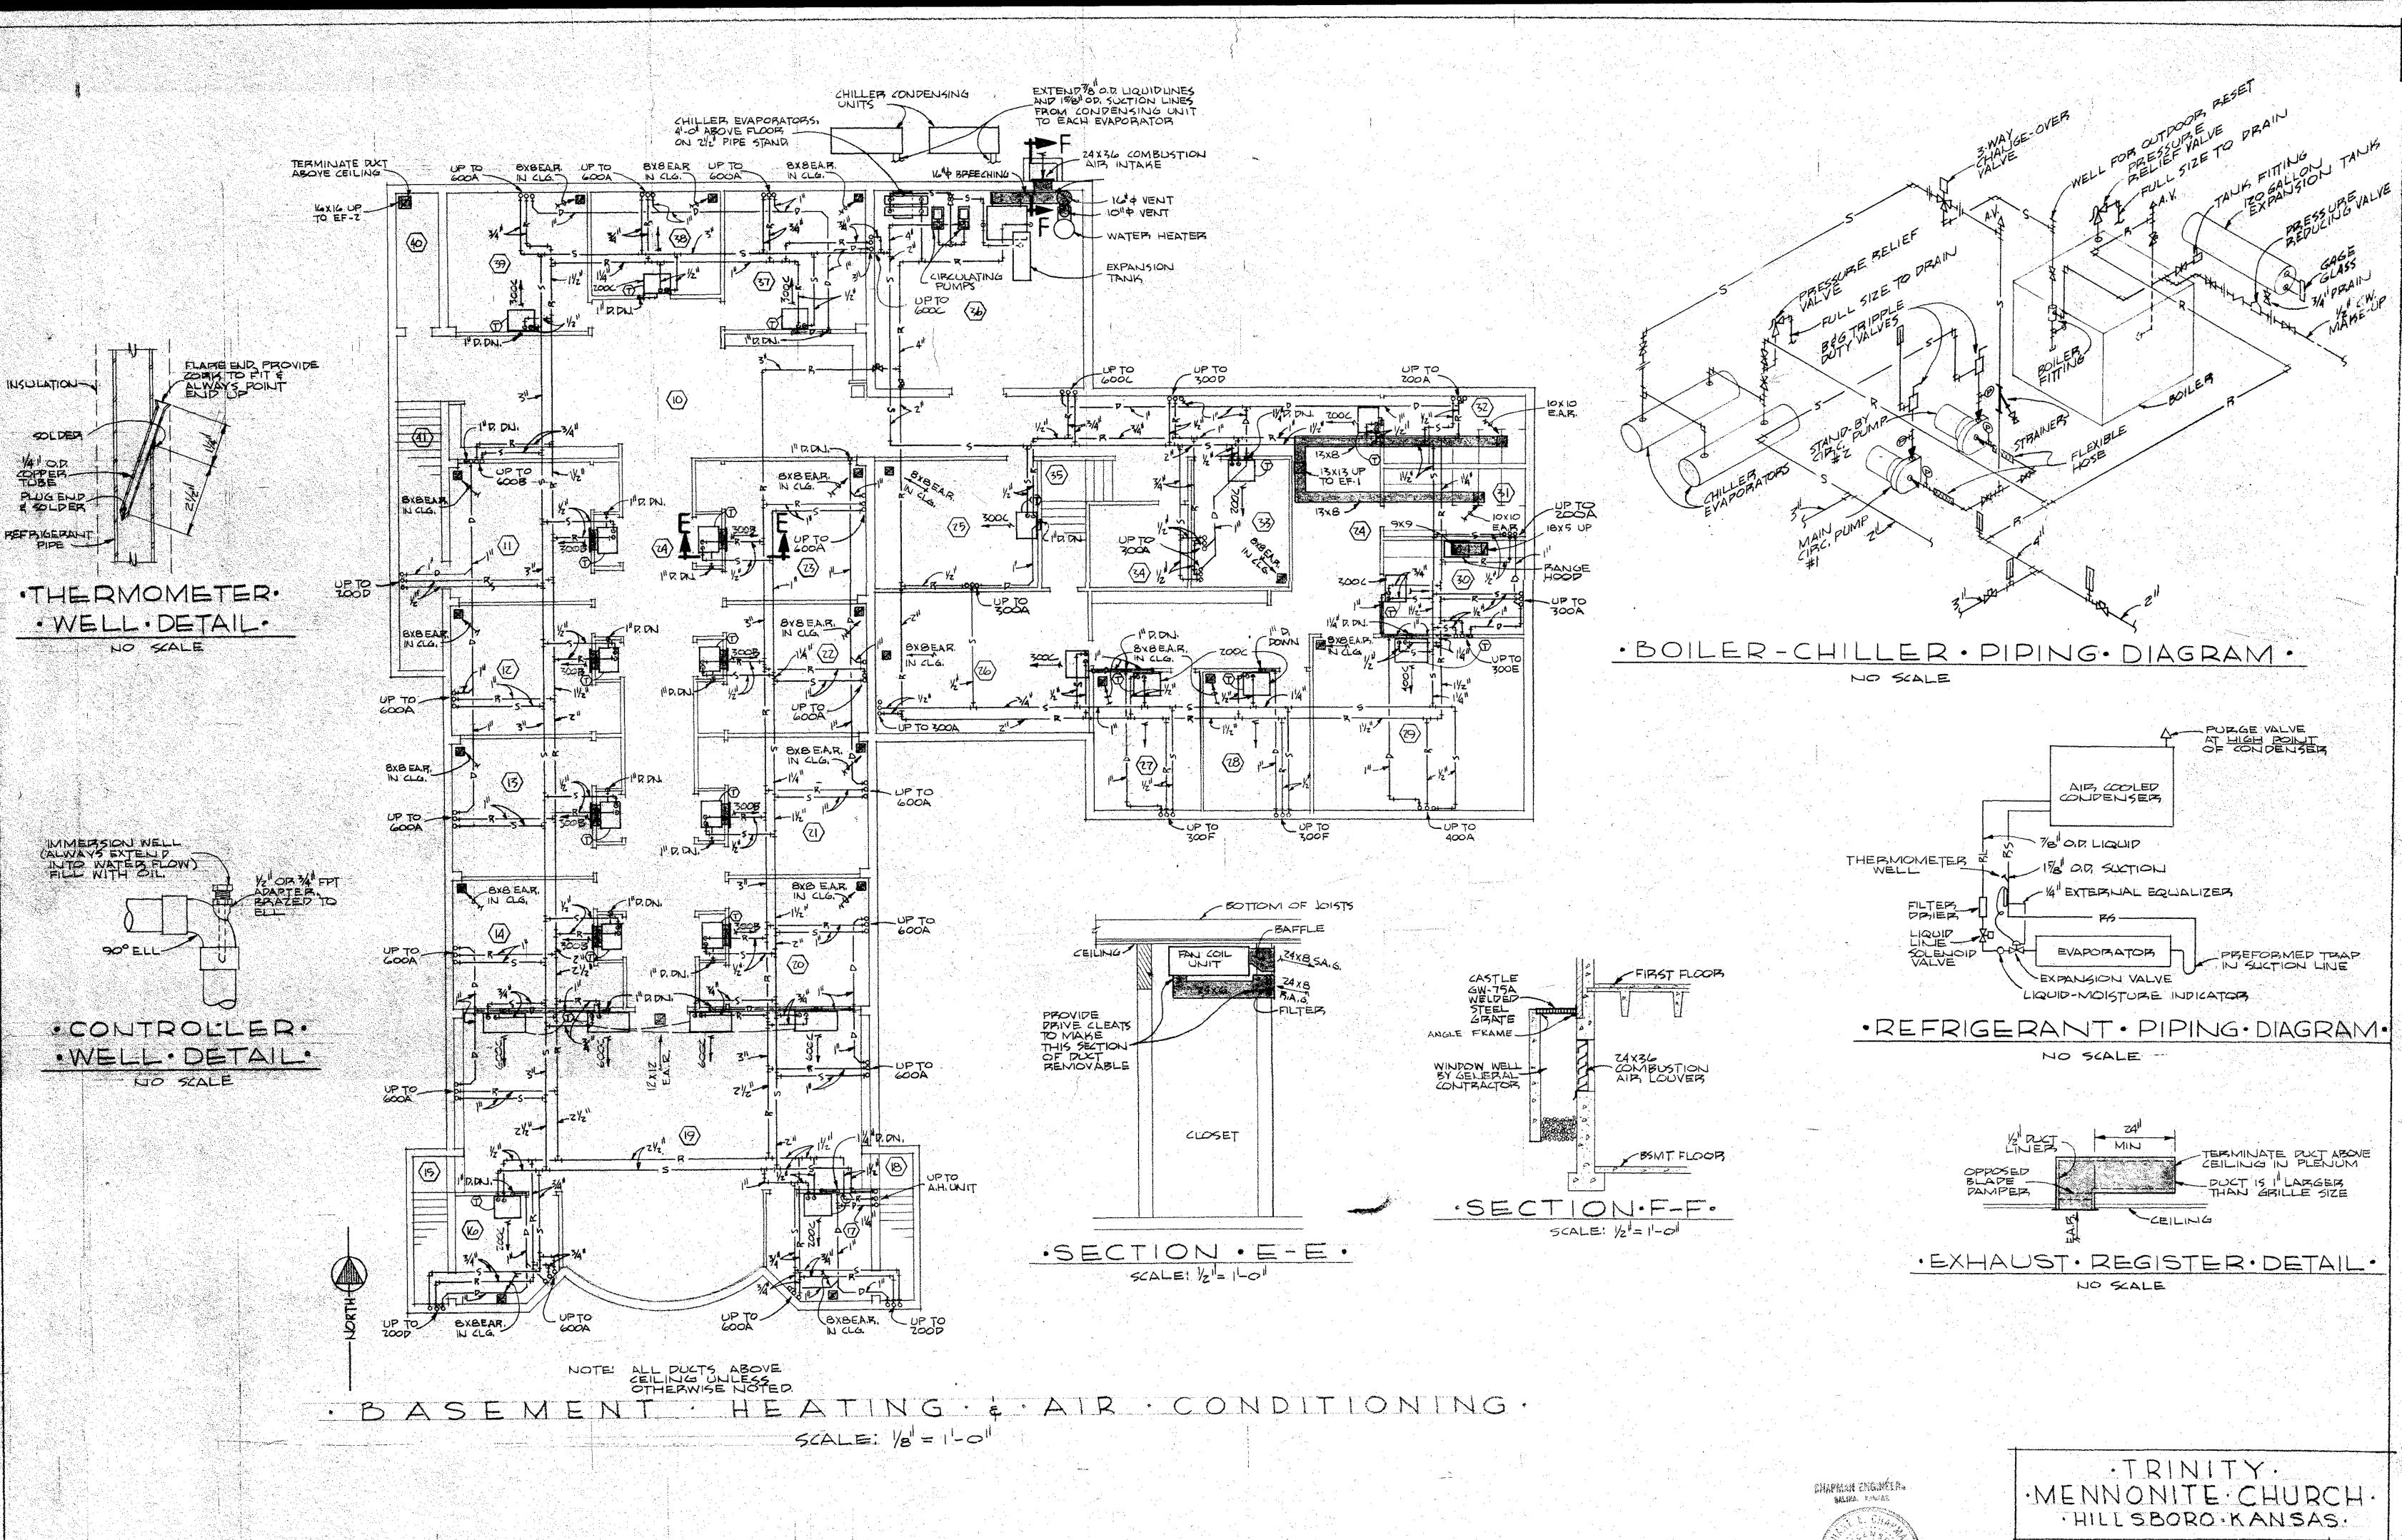

| • FAN | COIL .                  | UN  | IT·SC         | HED      | UL         |  |
|-------|-------------------------|-----|---------------|----------|------------|--|
|       | • SIZE                  | •   | MOTOR         |          | TT5 •      |  |
|       | 200A, C & D             |     | 1/40 HP 115/6 |          | <u> </u>   |  |
|       | 300A, B, C,<br>400A & C | DEE | 1/40HP 115/6  | ⊃/1: 1zc | 이 소설 가지 않는 |  |
|       | 600A, BEC               |     | 10 HP 115/6   | 0/1 16   |            |  |