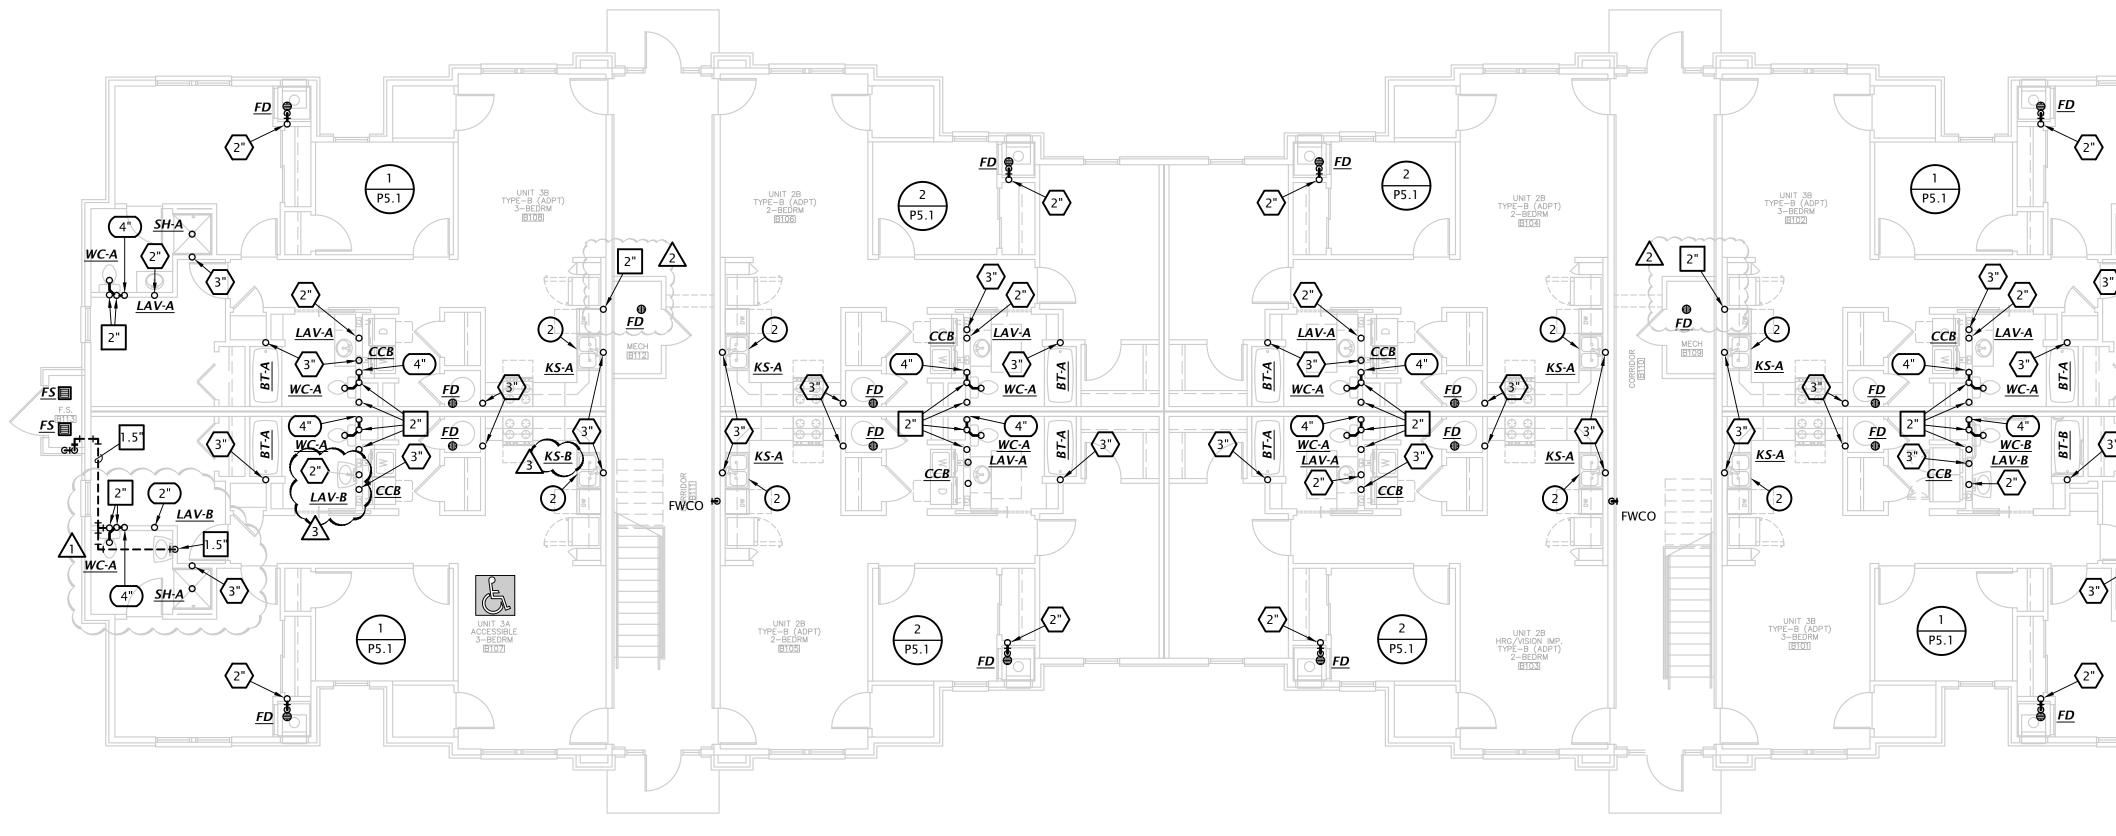

#### **DESCRIPTION:**

Contractor to make adjustments as needed and required per the modifications as indicated on attached drawings and in the below descriptions:

- Sheet A2.11 1)
  - Detail A Kitchen sink to have roll-under approach. Cabinet below sink has been removed. Add divider next to dishwasher. 0 Detail P – Added detail. Add 6" screen below countertop. 0
  - Sheet ME added ceiling radiation dampers to main supply duct and mech room diffuser
- 2) 3) Sheet P1.1 – revised kitchen sink & lavatory B107
- 4) Sheet P1.3 – revised kitchen sinks in A101 and A102.

Attachments:

Revised Architectural Sheets: A2.11 1

2. Revised MEP Sheets: ME1.3, P1.1, P1.3

Issued by: Jones Gillam Renz Architects PO Box 2928, Salina, KS 67402 Maggie Gillam, Project Architect mgillam@jgrarchitects.com

### W&V PLAN GENERAL NOTES

- 1. SEE PLUMBING ROUGH-IN SCHEDULE ON SHEET P6.1 FOR INDIVIDUAL FIXTURE CONNECTION SIZES AND ADDITIONAL INFO.
- 2. SEE WASTE AND VENT ISOMETRICS ON SHEET P5.1 FOR ADDITIONAL INFO. 3. PIPING SHALL NOT BE ROUTED VERTICALLY IN FIREWALLS SEPARATING UNITS. ALL PIPING SHALL BE ROUTED VERTICALLY IN FURRED OUT WALLS AS INDICATED ON PLANS. VERIFY DIMENSIONS WITH ARCHITECTURAL DRAWINGS.
- 4. ALL PENETRATIONS OF APARTMENT AIR BARRIERS SHALL BE SEALED TO MAINTAIN INTEGRITY OF AIR BARRIER. COORDINATE WITH G.C.

### **W&V PLAN NOTES BY SYMBOL**

1. SEE CIVIL DRAWINGS FOR CONTINUATION.

<u>sH-A</u> (4")

<u>SH-B</u> (4")

个

2"

2. CONNECT DISHWASHER DRAIN TO INDIRECT CONNECTION AT GARBAGE DISPOSER. COORDINATE EXACT REQUIREMENTS WITH DISHWASHER PROVIDED BY OTHERS.