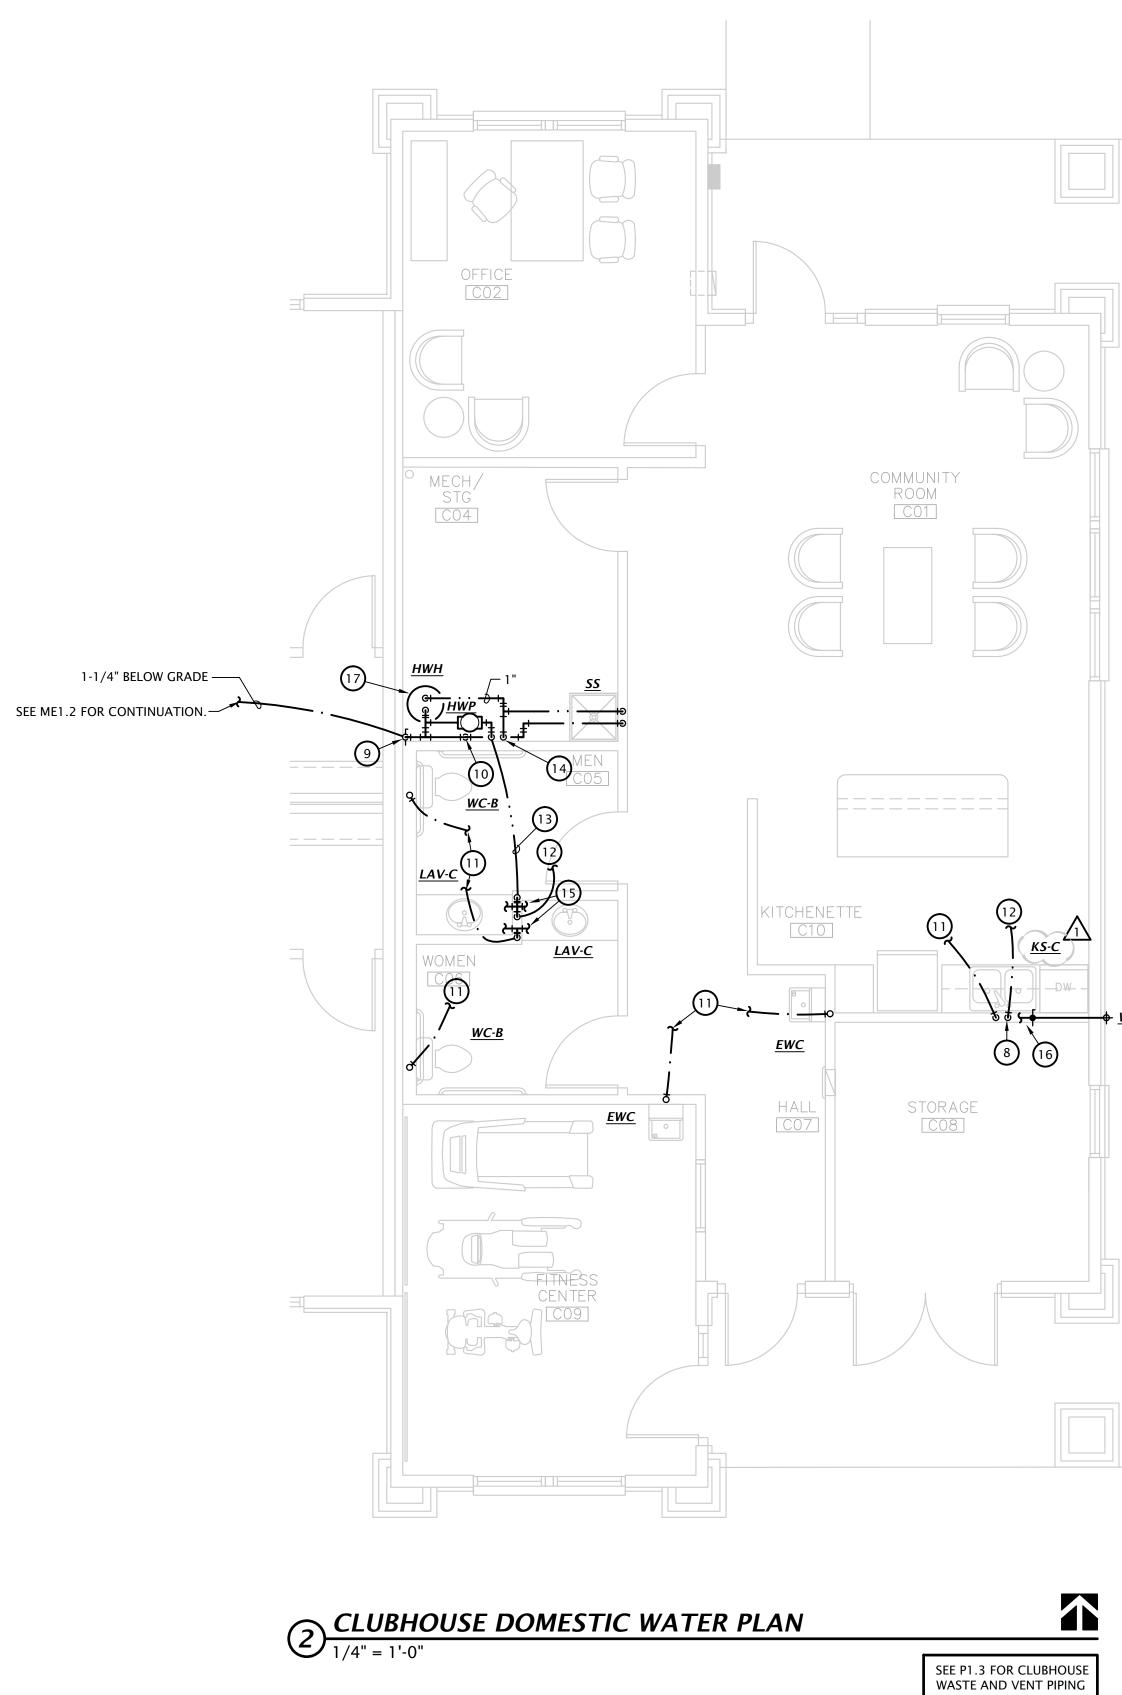

#### **DESCRIPTION:**

Contractor to make adjustments as needed and required per the modifications as indicated on attached drawings and in the below descriptions:

- Sheet A2.11 1)
  - Detail A Kitchen sink to have roll-under approach. Cabinet below sink has been removed. Add divider next to dishwasher. 0 Detail P – Added detail. Add 6" screen below countertop. 0
  - Sheet ME added ceiling radiation dampers to main supply duct and mech room diffuser
- 2) 3) Sheet P1.1 – revised kitchen sink & lavatory B107
- 4) Sheet P1.3 – revised kitchen sinks in A101 and A102.

Attachments:

Revised Architectural Sheets: A2.11 1

2. Revised MEP Sheets: ME1.3, P1.1, P1.3

Issued by: Jones Gillam Renz Architects PO Box 2928, Salina, KS 67402 Maggie Gillam, Project Architect mgillam@jgrarchitects.com

#### MECHANICAL PLAN NOTES BY SYMBOL

- 1. MOUNT HEAT PUMP ON 3-1/2 CONCRETE PAD. COORDINATE EXACT LOCATION WITH OWNER.
- 2. ROUTE REFRIGERANT PIPING FROM HEAT PUMP TO MATCHING BLOWER COIL. PENETRATE WALL 18" ABOVE GRADE AND ROUTE PIPING CONCEALED IN WALLS AND ABOVE CEILINGS. COORDINATE LINE SIZE WITH MANUFACTURER.
- 3. ROUTE 8"Ø OUTDOOR AIR INTAKE DUCTWORK TO WALL CAP WITH BIRDSCREEN.
- 4. CONNECT OUTDOOR AIR DUCTWORK TO RETURN DUCT AND BALANCE TO 160 CFM. 5. EXTEND CONDENSATE DRAIN FROM BLOWER COIL TO FLOOR DRAIN. INSTALL DRAIN LINES
- WITH UNION AND P-TRAP AT UNIT. TERMINATE PIPING WITH AIR GAP BETWEEN END OF PIPE AND DRAIN RECEIVER.
- 6. LINE TRANSFER AIR PATH WITH SHEET METAL INSIDE STUD CAVITY.
- 7. ROUTE 4" EXHAUST DUCT TO MANUFACTURERS ROOF JACK WITH BACK-DRAFT DAMPER AND BIRD SCREEN.
- 8. PROVIDED VALVED 1/2" HOT WATER BRANCH FROM KITCHEN SINK AND CONNECT DISHWASHER.
- 9. PROVIDE SHUT -OFF VALVE IN RISER.
- 10. PROVIDE 1-1/4" COPPER COLD WATER MANIFOLD WITH BRASS BALL VALVES AT EACH BRANCH. PROVIDE PEX PIPING FROM MANIFOLD BELOW SLAB TO EACH FIXTURE AS INDICATED ON PLANS. SEE PLUMBING FIXTURE SCHEDULE FOR ADDITIONAL SIZING INFORMATION.
- 11. ROUTE CW BRANCH BELOW GRADE TO MANIFOLD AT MECH CLOSET. PIPING BELOW GRADE SHALL BE PEX WITH NO FITTINGS LOCATED BELOW SLAB. SEE PLUMBING FIXTURE SCHEDULE FOR INDIVIDUAL PIPE SIZING UNLESS OTHERWISE NOTED.
- 12. ROUTE 1/2" HW PIPING BELOW GRADE TO MANIFOLD. PIPING BELOW GRADE SHALL BE PEX WITH NO FITTINGS LOCATED BELOW SLAB.
- 13. 1/2" PEX HOT WATER RECALCULATION LINE BELOW SLAB TO HWP. PROVIDE 1/2" SHUT OFF VALVE PRIOR TO CONNECTION TO HWP.
- 14. PROVIDE 1" COPPER HOT WATER MANIFOLD WITH BRASS BALL VALVES AT EACH BRANCH. PROVIDE PEX PIPING FROM MANIFOLD BELOW SLAB TO EACH FIXTURE AS INDICATED ON PLANS. SEE PLUMBING FIXTURE SCHEDULE FOR ADDITIONAL SIZING INFORMATION.
- 15. ROUTE 1/2" HW AND CW BRANCHES UP IN WALL AND PROVIDE FIXTURE BRANCHES BELOW COUNTER ALONG WALL TO FIXTURE. COORDINATE EXACT ROUTING WITH G.C. 16. PROVIDE VALVED 1/2" CW BRANCH FROM KITCHEN SINK ROUGH-IN AND ROUTE LOW IN
- WALL TO WALL HYDRANT. PROVIDE ACCESS PANEL IN CABINET TO SHUT-OFF VALVE.
- 17. CONNECT 1" HW AND CW TO 'HWH' SEE DETAIL 1:P6.1 FOR ADDITIONAL INFO.