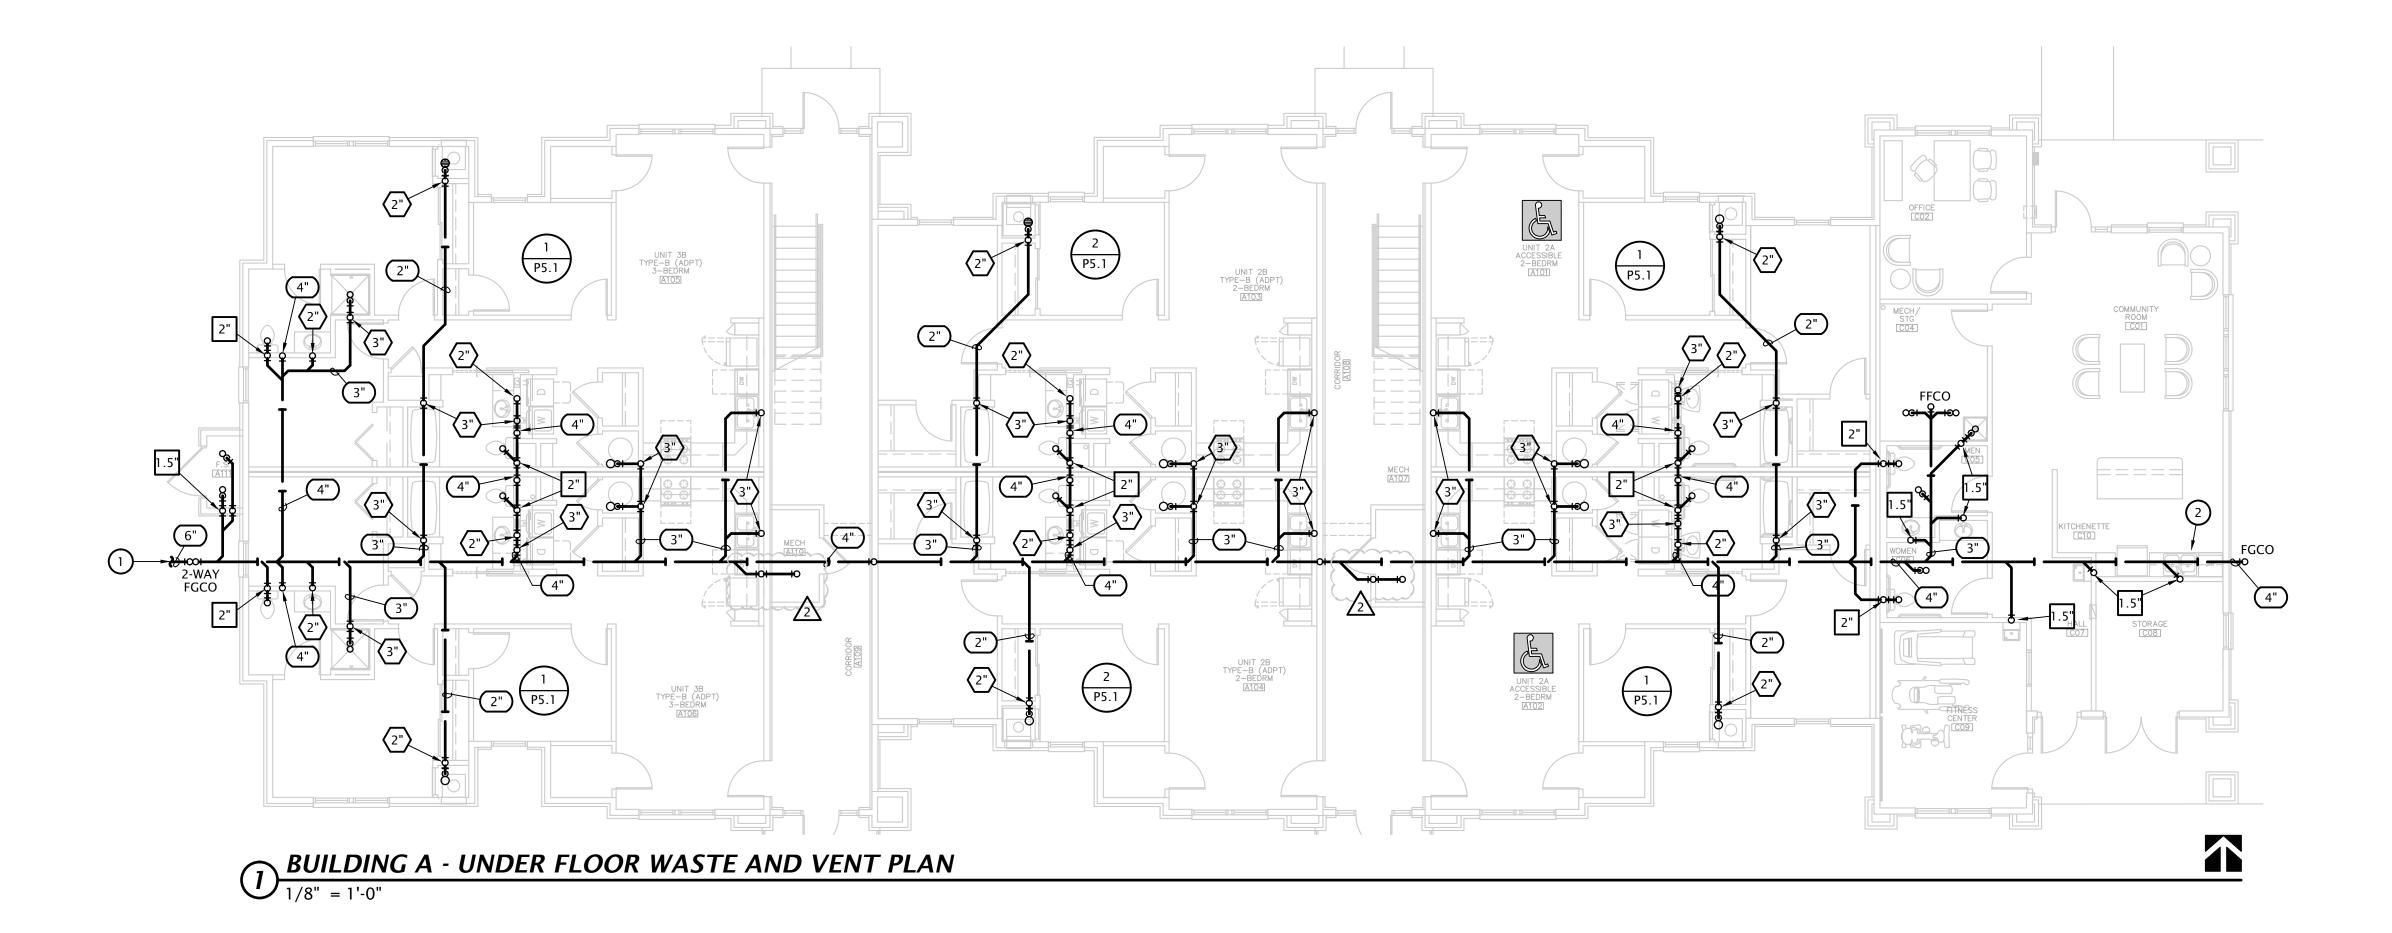

# PLUMBING SIZING SYMBOLS

| (X") | DRAIN (X = SIZE)            |  |
|------|-----------------------------|--|
| Χ"   | VENT (X = SIZE)             |  |
| (X") | WASTE STACK VENT (X = SIZE) |  |

Project 24037

## W&V PLAN GENERAL NOTES

- 1. SEE PLUMBING ROUGH-IN SCHEDULE ON SHEET P6.1 FOR INDIVIDUAL FIXTURE CONNECTION SIZES AND ADDITIONAL INFO.
- 2. SEE WASTE AND VENT ISOMETRICS ON SHEET P5.1 FOR ADDITIONAL INFO. 3. PIPING SHALL NOT BE ROUTED VERTICALLY IN FIREWALLS SEPARATING UNITS. ALL PIPING SHALL BE ROUTED VERTICALLY IN FURRED OUT WALLS AS INDICATED ON PLANS. VERIFY DIMENSIONS WITH ARCHITECTURAL DRAWINGS.
- 4. ALL PENETRATIONS OF APARTMENT AIR BARRIERS SHALL BE SEALED TO MAINTAIN INTEGRITY OF AIR BARRIER. COORDINATE WITH G.C.

### **W&V PLAN NOTES BY SYMBOL**

- 1. SEE CIVIL DRAWINGS FOR CONTINUATION.
- 2. CONNECT DISHWASHER DRAIN TO INDIRECT CONNECTION AT GARBAGE DISPOSER. COORDINATE EXACT REQUIREMENTS WITH DISHWASHER PROVIDED BY OTHERS.