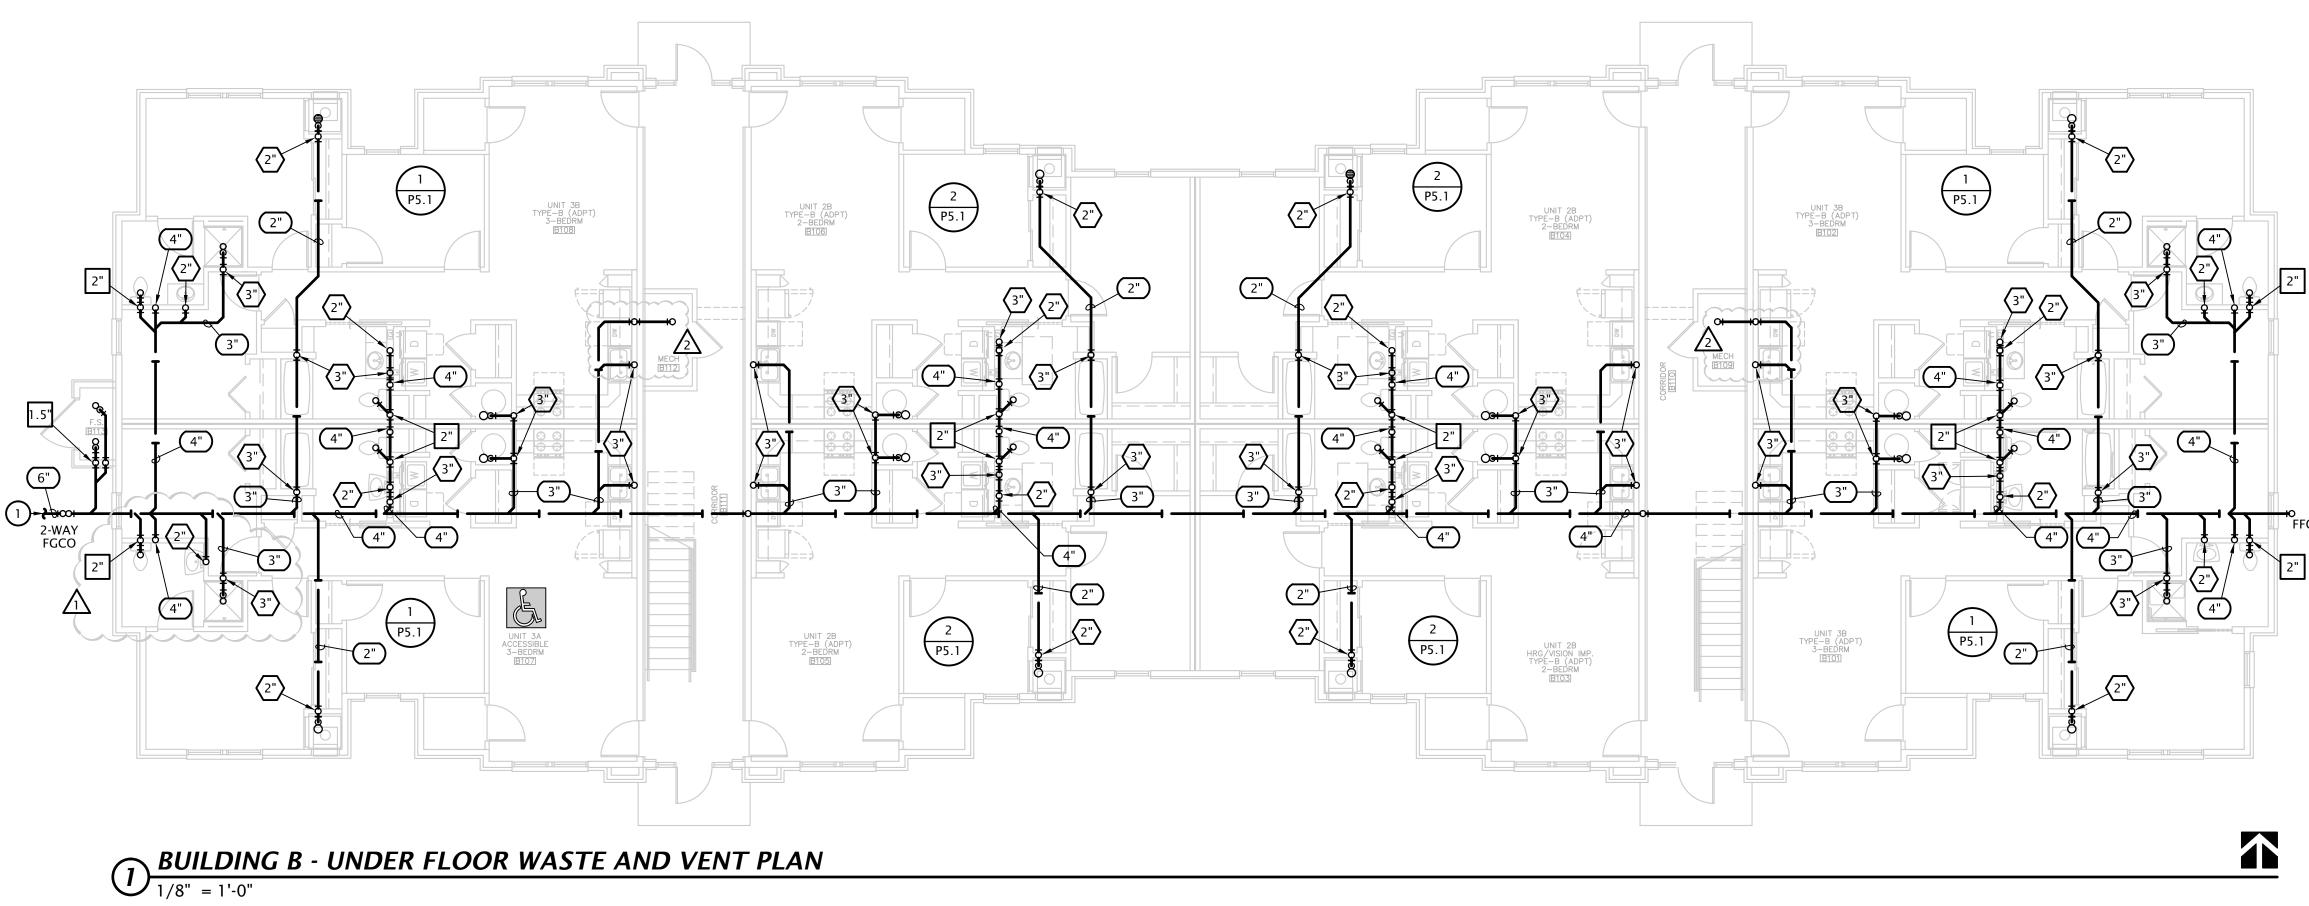

## PLUMBING SIZING SYMBOLS

| (X") | DRAIN (X = SIZE)            |  |
|------|-----------------------------|--|
| X"   | VENT (X = SIZE)             |  |
| (X") | WASTE STACK VENT (X = SIZE) |  |

Project 24037

### W&V PLAN GENERAL NOTES

- 1. SEE PLUMBING ROUGH-IN SCHEDULE ON SHEET P6.1 FOR INDIVIDUAL FIXTURE CONNECTION SIZES AND ADDITIONAL INFO.
- 2. SEE WASTE AND VENT ISOMETRICS ON SHEET P5.1 FOR ADDITIONAL INFO. 3. PIPING SHALL NOT BE ROUTED VERTICALLY IN FIREWALLS SEPARATING UNITS. ALL PIPING SHALL BE ROUTED VERTICALLY IN FURRED OUT WALLS AS INDICATED ON PLANS. VERIFY DIMENSIONS WITH ARCHITECTURAL DRAWINGS.
- 4. ALL PENETRATIONS OF APARTMENT AIR BARRIERS SHALL BE SEALED TO MAINTAIN INTEGRITY OF AIR BARRIER. COORDINATE WITH G.C.

### **W&V PLAN NOTES BY SYMBOL**

1. SEE CIVIL DRAWINGS FOR CONTINUATION.

<u>sH-A</u> (4")

<u>SH-B</u> (4")

个

2"

2. CONNECT DISHWASHER DRAIN TO INDIRECT CONNECTION AT GARBAGE DISPOSER. COORDINATE EXACT REQUIREMENTS WITH DISHWASHER PROVIDED BY OTHERS.

FGCO

0