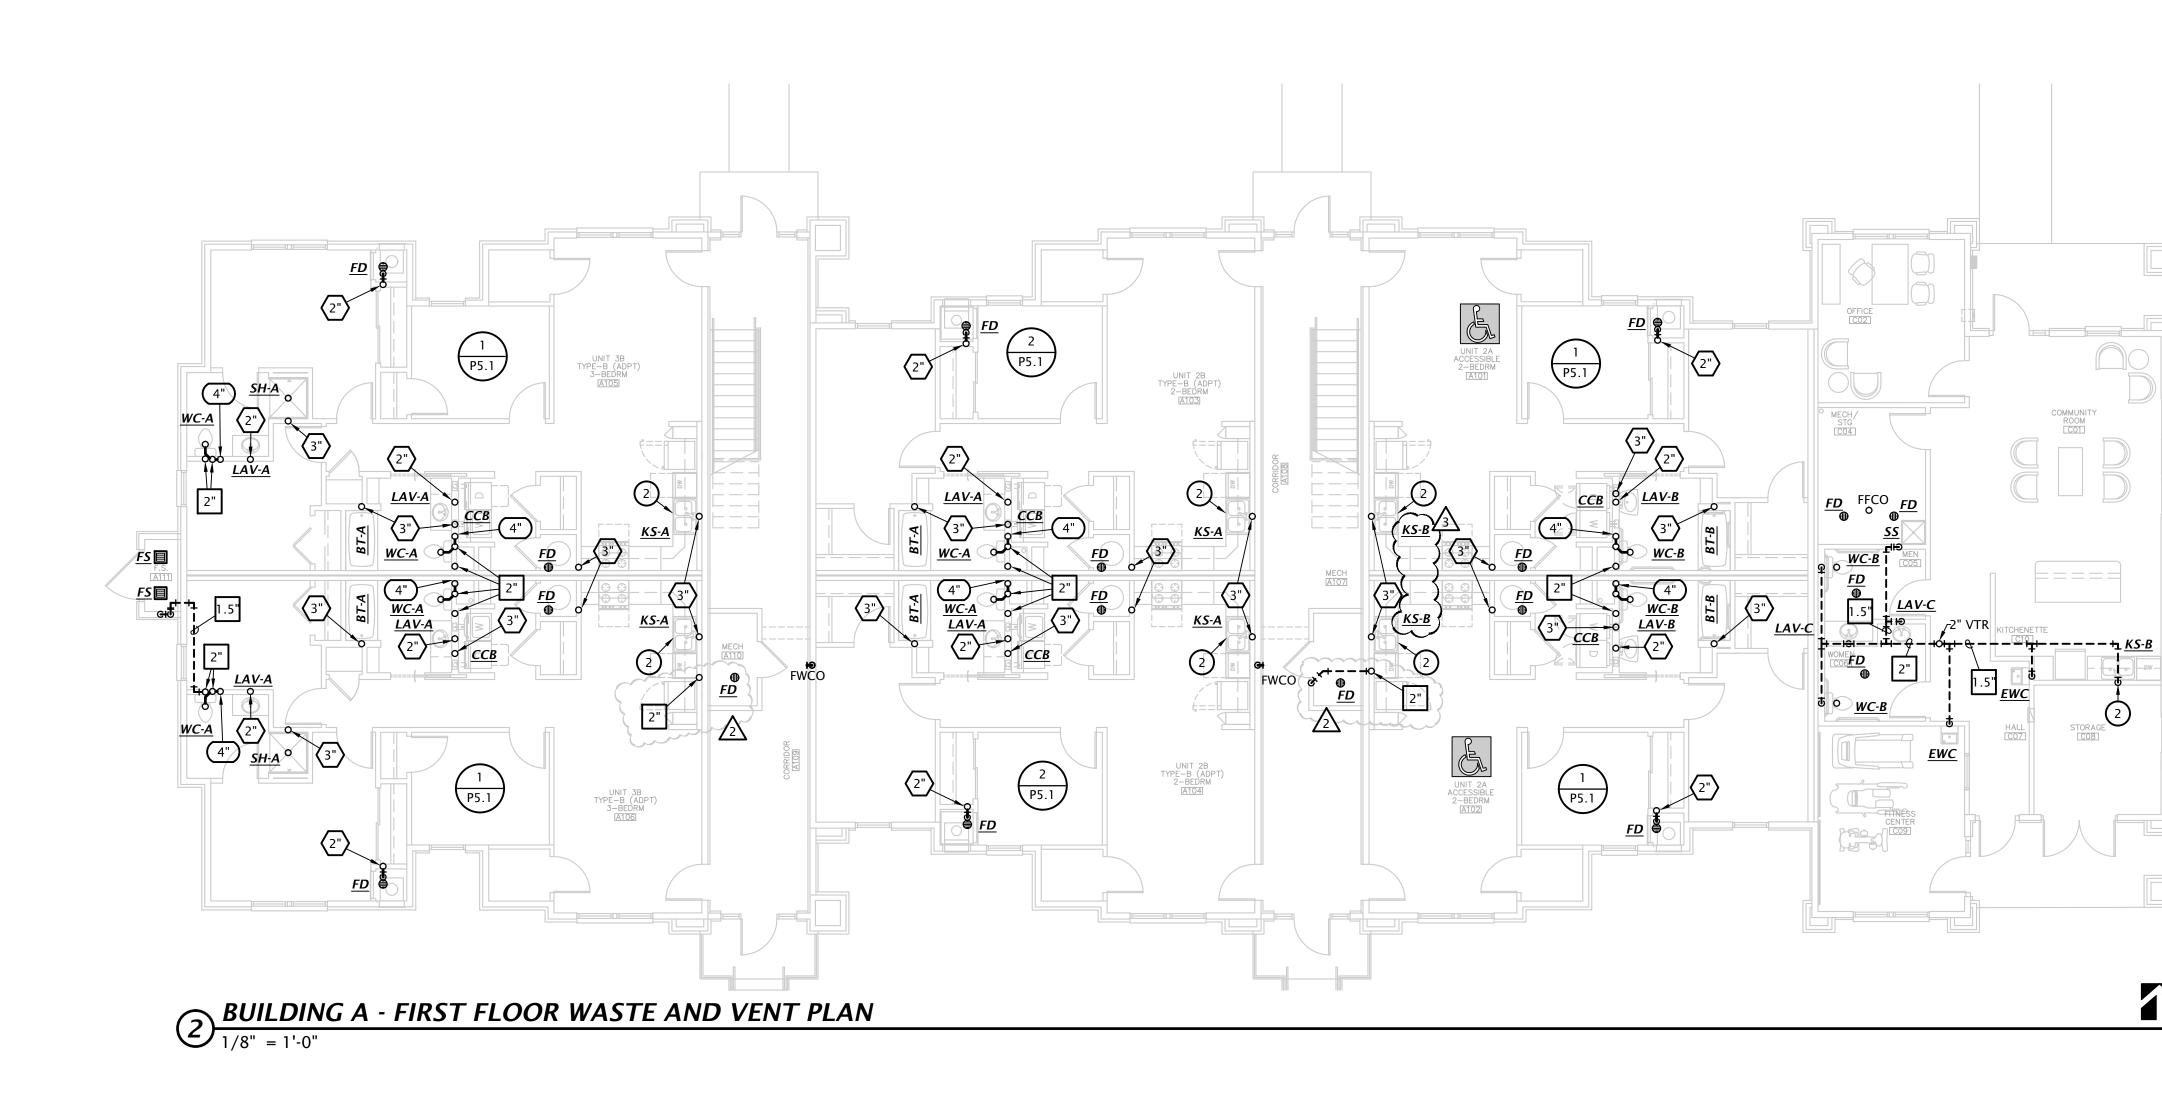

# PLUMBING SIZING SYMBOLS

| (X") | DRAIN (X = SIZE)            |  |
|------|-----------------------------|--|
| Χ"   | VENT (X = SIZE)             |  |
| (X") | WASTE STACK VENT (X = SIZE) |  |

Project 24037

## W&V PLAN GENERAL NOTES

- 1. SEE PLUMBING ROUGH-IN SCHEDULE ON SHEET P6.1 FOR INDIVIDUAL FIXTURE CONNECTION SIZES AND ADDITIONAL INFO.
- 2. SEE WASTE AND VENT ISOMETRICS ON SHEET P5.1 FOR ADDITIONAL INFO. 3. PIPING SHALL NOT BE ROUTED VERTICALLY IN FIREWALLS SEPARATING UNITS. ALL PIPING SHALL BE ROUTED VERTICALLY IN FURRED OUT WALLS AS INDICATED ON PLANS. VERIFY DIMENSIONS WITH ARCHITECTURAL DRAWINGS.
- 4. ALL PENETRATIONS OF APARTMENT AIR BARRIERS SHALL BE SEALED TO MAINTAIN INTEGRITY OF AIR BARRIER. COORDINATE WITH G.C.

### **W&V PLAN NOTES BY SYMBOL**

- 1. SEE CIVIL DRAWINGS FOR CONTINUATION.
- 2. CONNECT DISHWASHER DRAIN TO INDIRECT CONNECTION AT GARBAGE DISPOSER. COORDINATE EXACT REQUIREMENTS WITH DISHWASHER PROVIDED BY OTHERS.