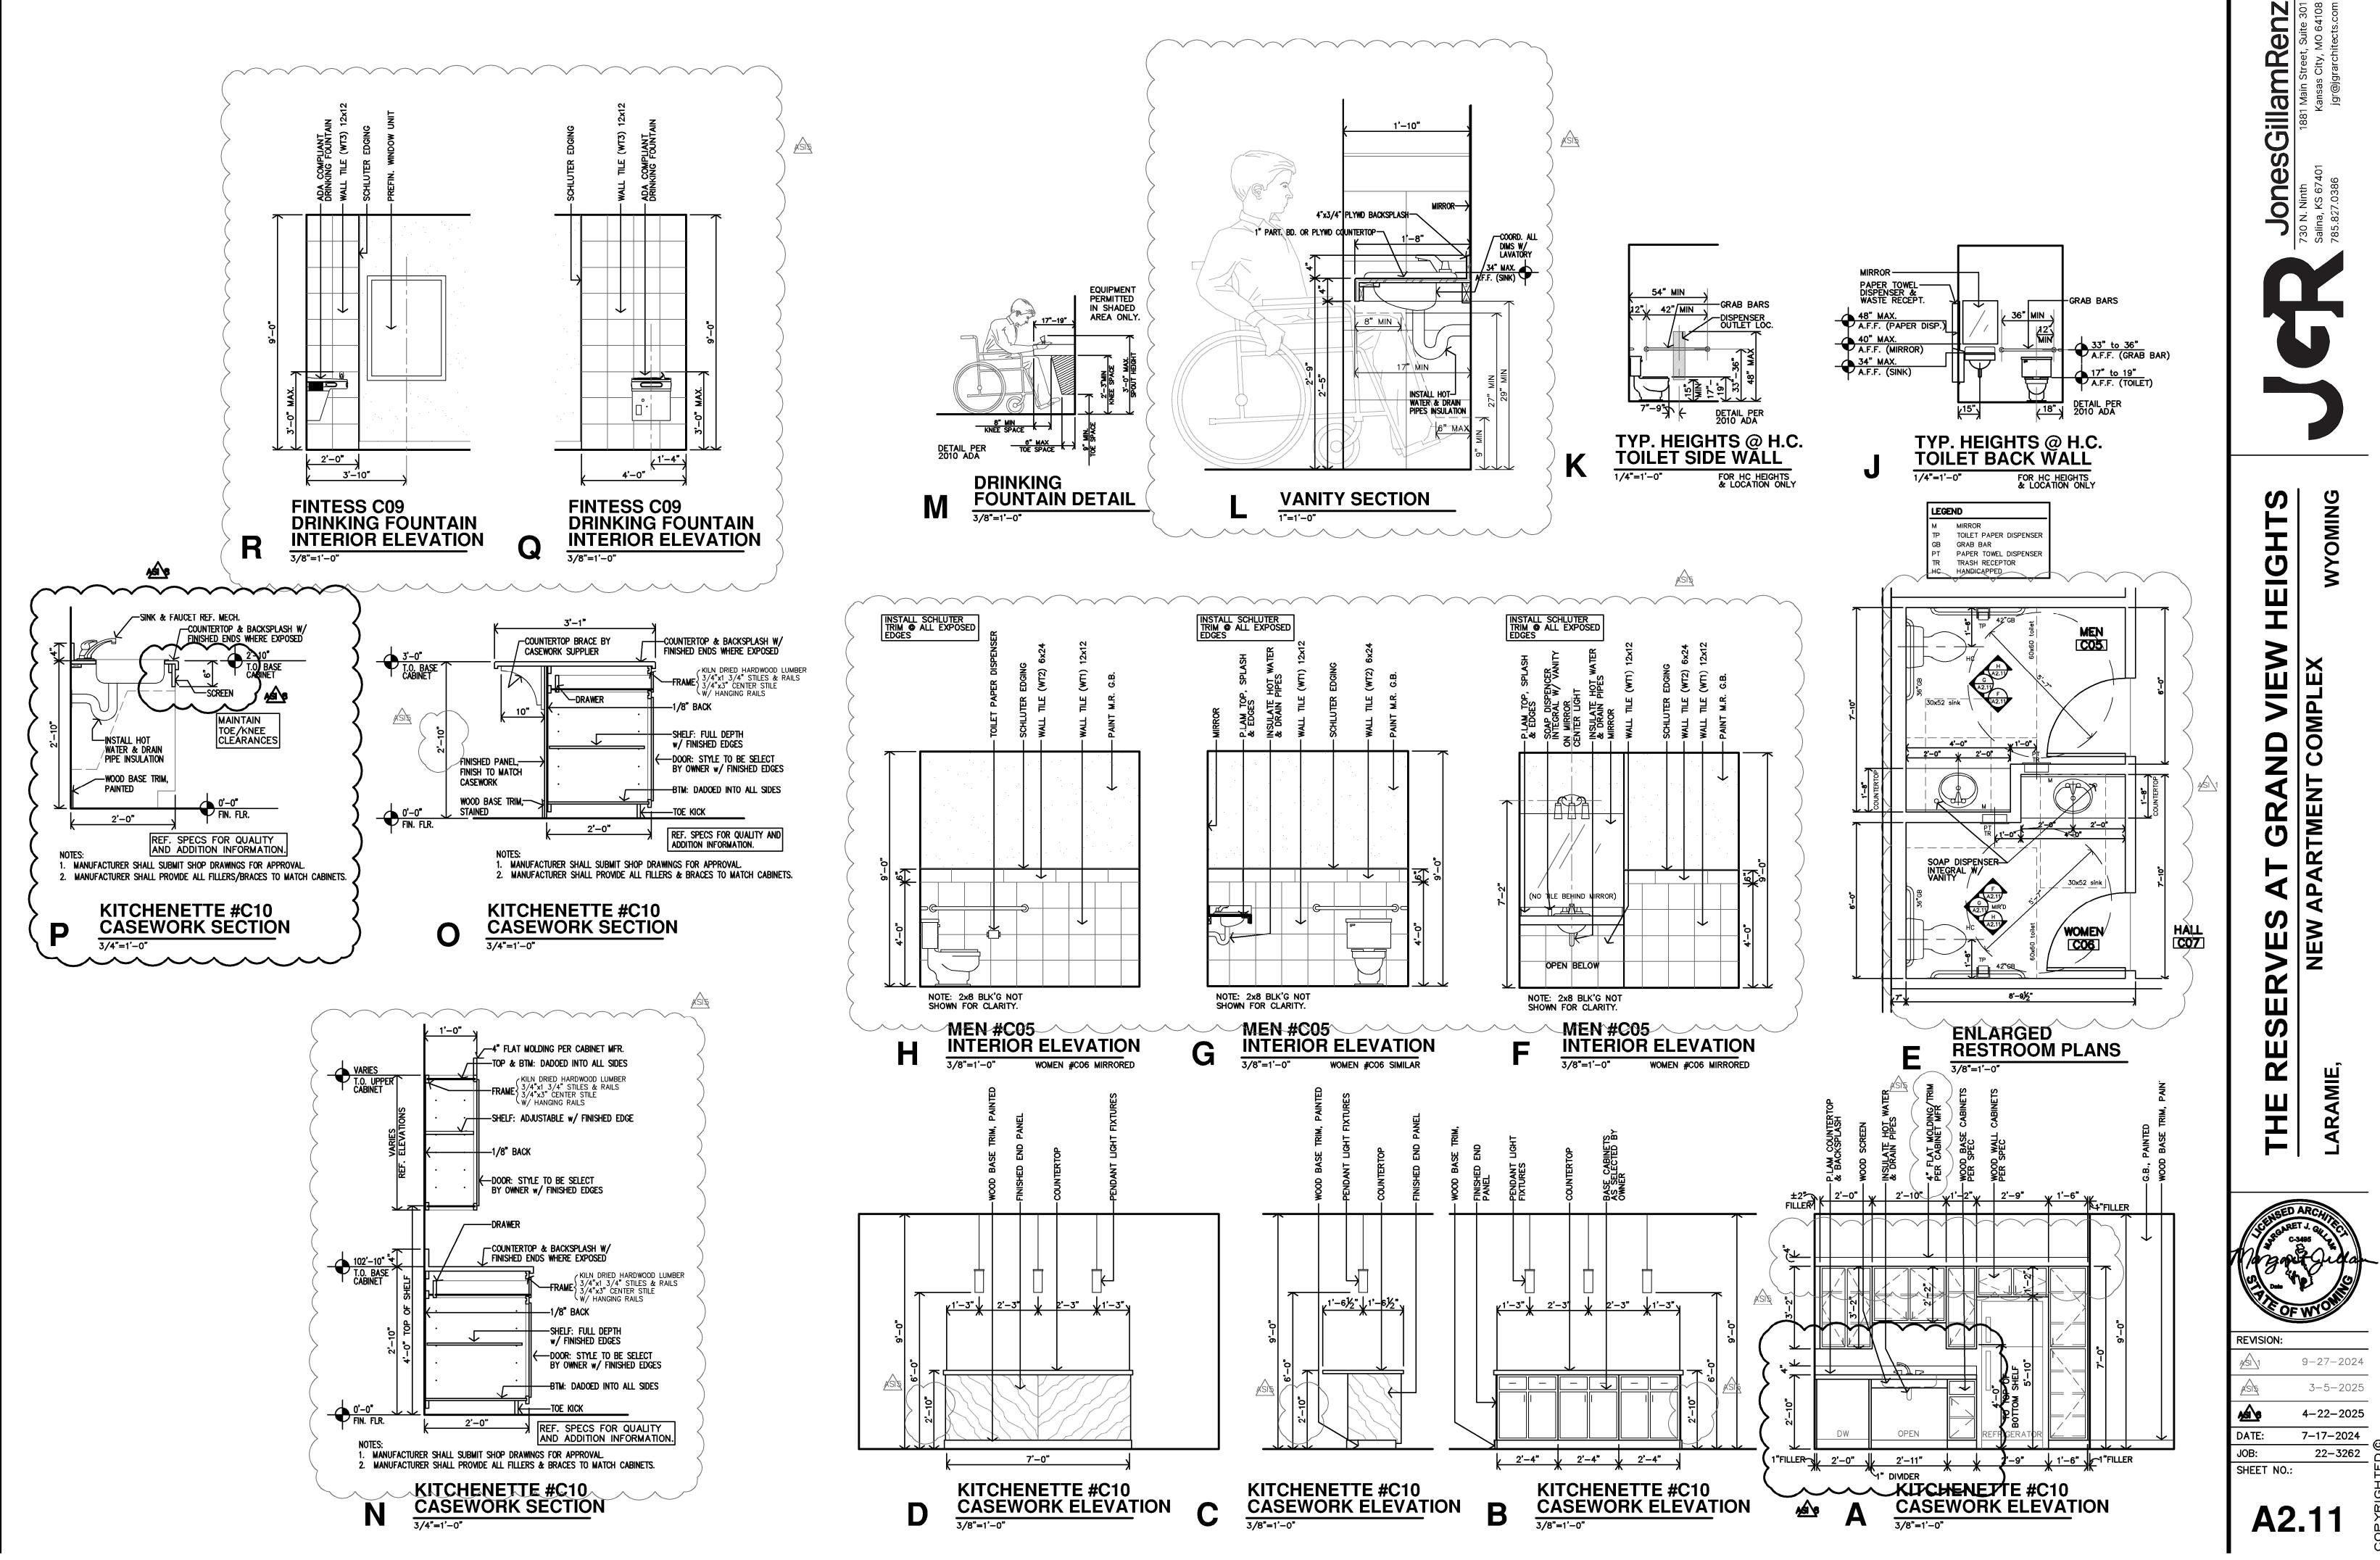

#### **DESCRIPTION:**

Contractor to make adjustments as needed and required per the modifications as indicated on attached drawings and in the below descriptions:

- Sheet A2.11 1)
  - Detail A Kitchen sink to have roll-under approach. Cabinet below sink has been removed. Add divider next to dishwasher. 0 Detail P – Added detail. Add 6" screen below countertop. 0
  - Sheet ME added ceiling radiation dampers to main supply duct and mech room diffuser
- 2) 3) Sheet P1.1 – revised kitchen sink & lavatory B107
- 4) Sheet P1.3 – revised kitchen sinks in A101 and A102.

Attachments:

Revised Architectural Sheets: A2.11 1

2. Revised MEP Sheets: ME1.3, P1.1, P1.3

Issued by: Jones Gillam Renz Architects PO Box 2928, Salina, KS 67402 Maggie Gillam, Project Architect mgillam@jgrarchitects.com