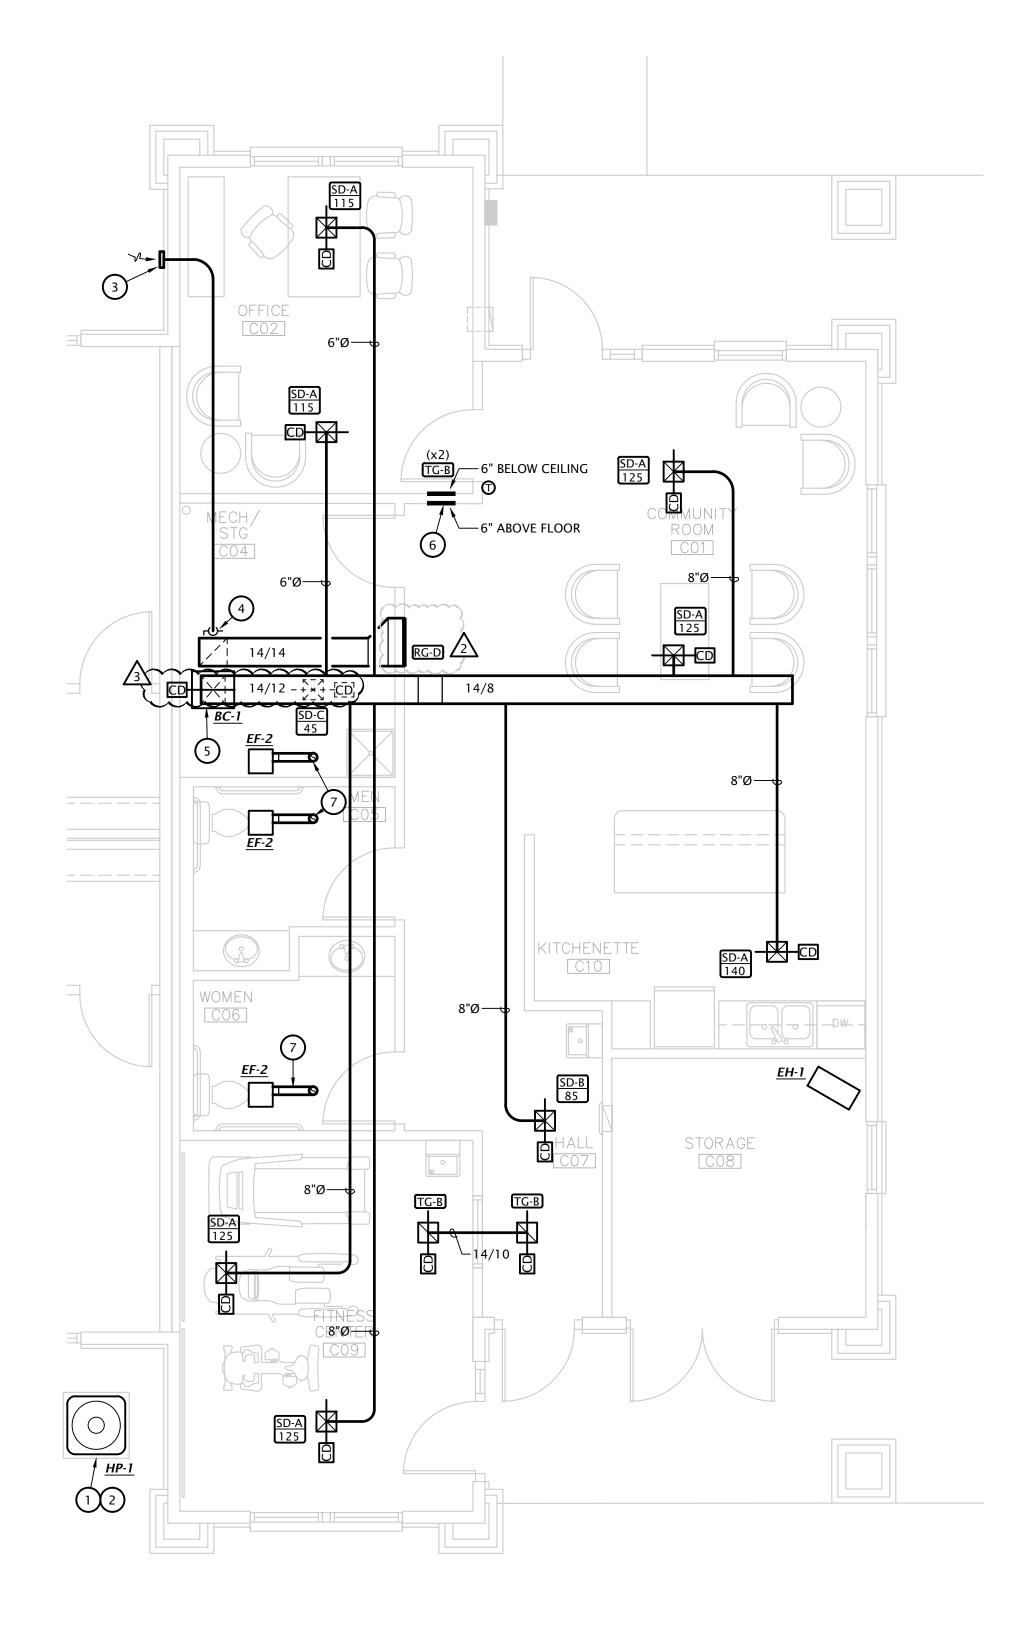

#### **DESCRIPTION:**

Contractor to make adjustments as needed and required per the modifications as indicated on attached drawings and in the below descriptions:

- Sheet A2.11 1)
  - Detail A Kitchen sink to have roll-under approach. Cabinet below sink has been removed. Add divider next to dishwasher. 0 Detail P – Added detail. Add 6" screen below countertop. 0
  - Sheet ME added ceiling radiation dampers to main supply duct and mech room diffuser
- 2) 3) Sheet P1.1 – revised kitchen sink & lavatory B107
- 4) Sheet P1.3 – revised kitchen sinks in A101 and A102.

Attachments:

Revised Architectural Sheets: A2.11 1

2. Revised MEP Sheets: ME1.3, P1.1, P1.3

Issued by: Jones Gillam Renz Architects PO Box 2928, Salina, KS 67402 Maggie Gillam, Project Architect mgillam@jgrarchitects.com

#### MECHANICAL PLAN NOTES BY SYMBOL

- 1. MOUNT HEAT PUMP ON 3-1/2 CONCRETE PAD. COORDINATE EXACT LOCATION WITH OWNER.
- 2. ROUTE REFRIGERANT PIPING FROM HEAT PUMP TO MATCHING BLOWER COIL. PENETRATE WALL 18" ABOVE GRADE AND ROUTE PIPING CONCEALED IN WALLS AND ABOVE CEILINGS. COORDINATE LINE SIZE WITH MANUFACTURER.
- 3. ROUTE 8"Ø OUTDOOR AIR INTAKE DUCTWORK TO WALL CAP WITH BIRDSCREEN.
- 4. CONNECT OUTDOOR AIR DUCTWORK TO RETURN DUCT AND BALANCE TO 160 CFM. 5. EXTEND CONDENSATE DRAIN FROM BLOWER COIL TO FLOOR DRAIN. INSTALL DRAIN LINES
- WITH UNION AND P-TRAP AT UNIT. TERMINATE PIPING WITH AIR GAP BETWEEN END OF PIPE AND DRAIN RECEIVER.
- 6. LINE TRANSFER AIR PATH WITH SHEET METAL INSIDE STUD CAVITY.
- 7. ROUTE 4" EXHAUST DUCT TO MANUFACTURERS ROOF JACK WITH BACK-DRAFT DAMPER AND BIRD SCREEN.
- 8. PROVIDED VALVED 1/2" HOT WATER BRANCH FROM KITCHEN SINK AND CONNECT DISHWASHER.
- 9. PROVIDE SHUT -OFF VALVE IN RISER.
- 10. PROVIDE 1-1/4" COPPER COLD WATER MANIFOLD WITH BRASS BALL VALVES AT EACH BRANCH. PROVIDE PEX PIPING FROM MANIFOLD BELOW SLAB TO EACH FIXTURE AS INDICATED ON PLANS. SEE PLUMBING FIXTURE SCHEDULE FOR ADDITIONAL SIZING INFORMATION.
- 11. ROUTE CW BRANCH BELOW GRADE TO MANIFOLD AT MECH CLOSET. PIPING BELOW GRADE SHALL BE PEX WITH NO FITTINGS LOCATED BELOW SLAB. SEE PLUMBING FIXTURE SCHEDULE FOR INDIVIDUAL PIPE SIZING UNLESS OTHERWISE NOTED.
- 12. ROUTE 1/2" HW PIPING BELOW GRADE TO MANIFOLD. PIPING BELOW GRADE SHALL BE PEX WITH NO FITTINGS LOCATED BELOW SLAB.
- 13. 1/2" PEX HOT WATER RECALCULATION LINE BELOW SLAB TO HWP. PROVIDE 1/2" SHUT OFF VALVE PRIOR TO CONNECTION TO HWP.
- 14. PROVIDE 1" COPPER HOT WATER MANIFOLD WITH BRASS BALL VALVES AT EACH BRANCH. PROVIDE PEX PIPING FROM MANIFOLD BELOW SLAB TO EACH FIXTURE AS INDICATED ON PLANS. SEE PLUMBING FIXTURE SCHEDULE FOR ADDITIONAL SIZING INFORMATION.
- 15. ROUTE 1/2" HW AND CW BRANCHES UP IN WALL AND PROVIDE FIXTURE BRANCHES BELOW COUNTER ALONG WALL TO FIXTURE. COORDINATE EXACT ROUTING WITH G.C. 16. PROVIDE VALVED 1/2" CW BRANCH FROM KITCHEN SINK ROUGH-IN AND ROUTE LOW IN
- WALL TO WALL HYDRANT. PROVIDE ACCESS PANEL IN CABINET TO SHUT-OFF VALVE.
- 17. CONNECT 1" HW AND CW TO 'HWH' SEE DETAIL 1:P6.1 FOR ADDITIONAL INFO.