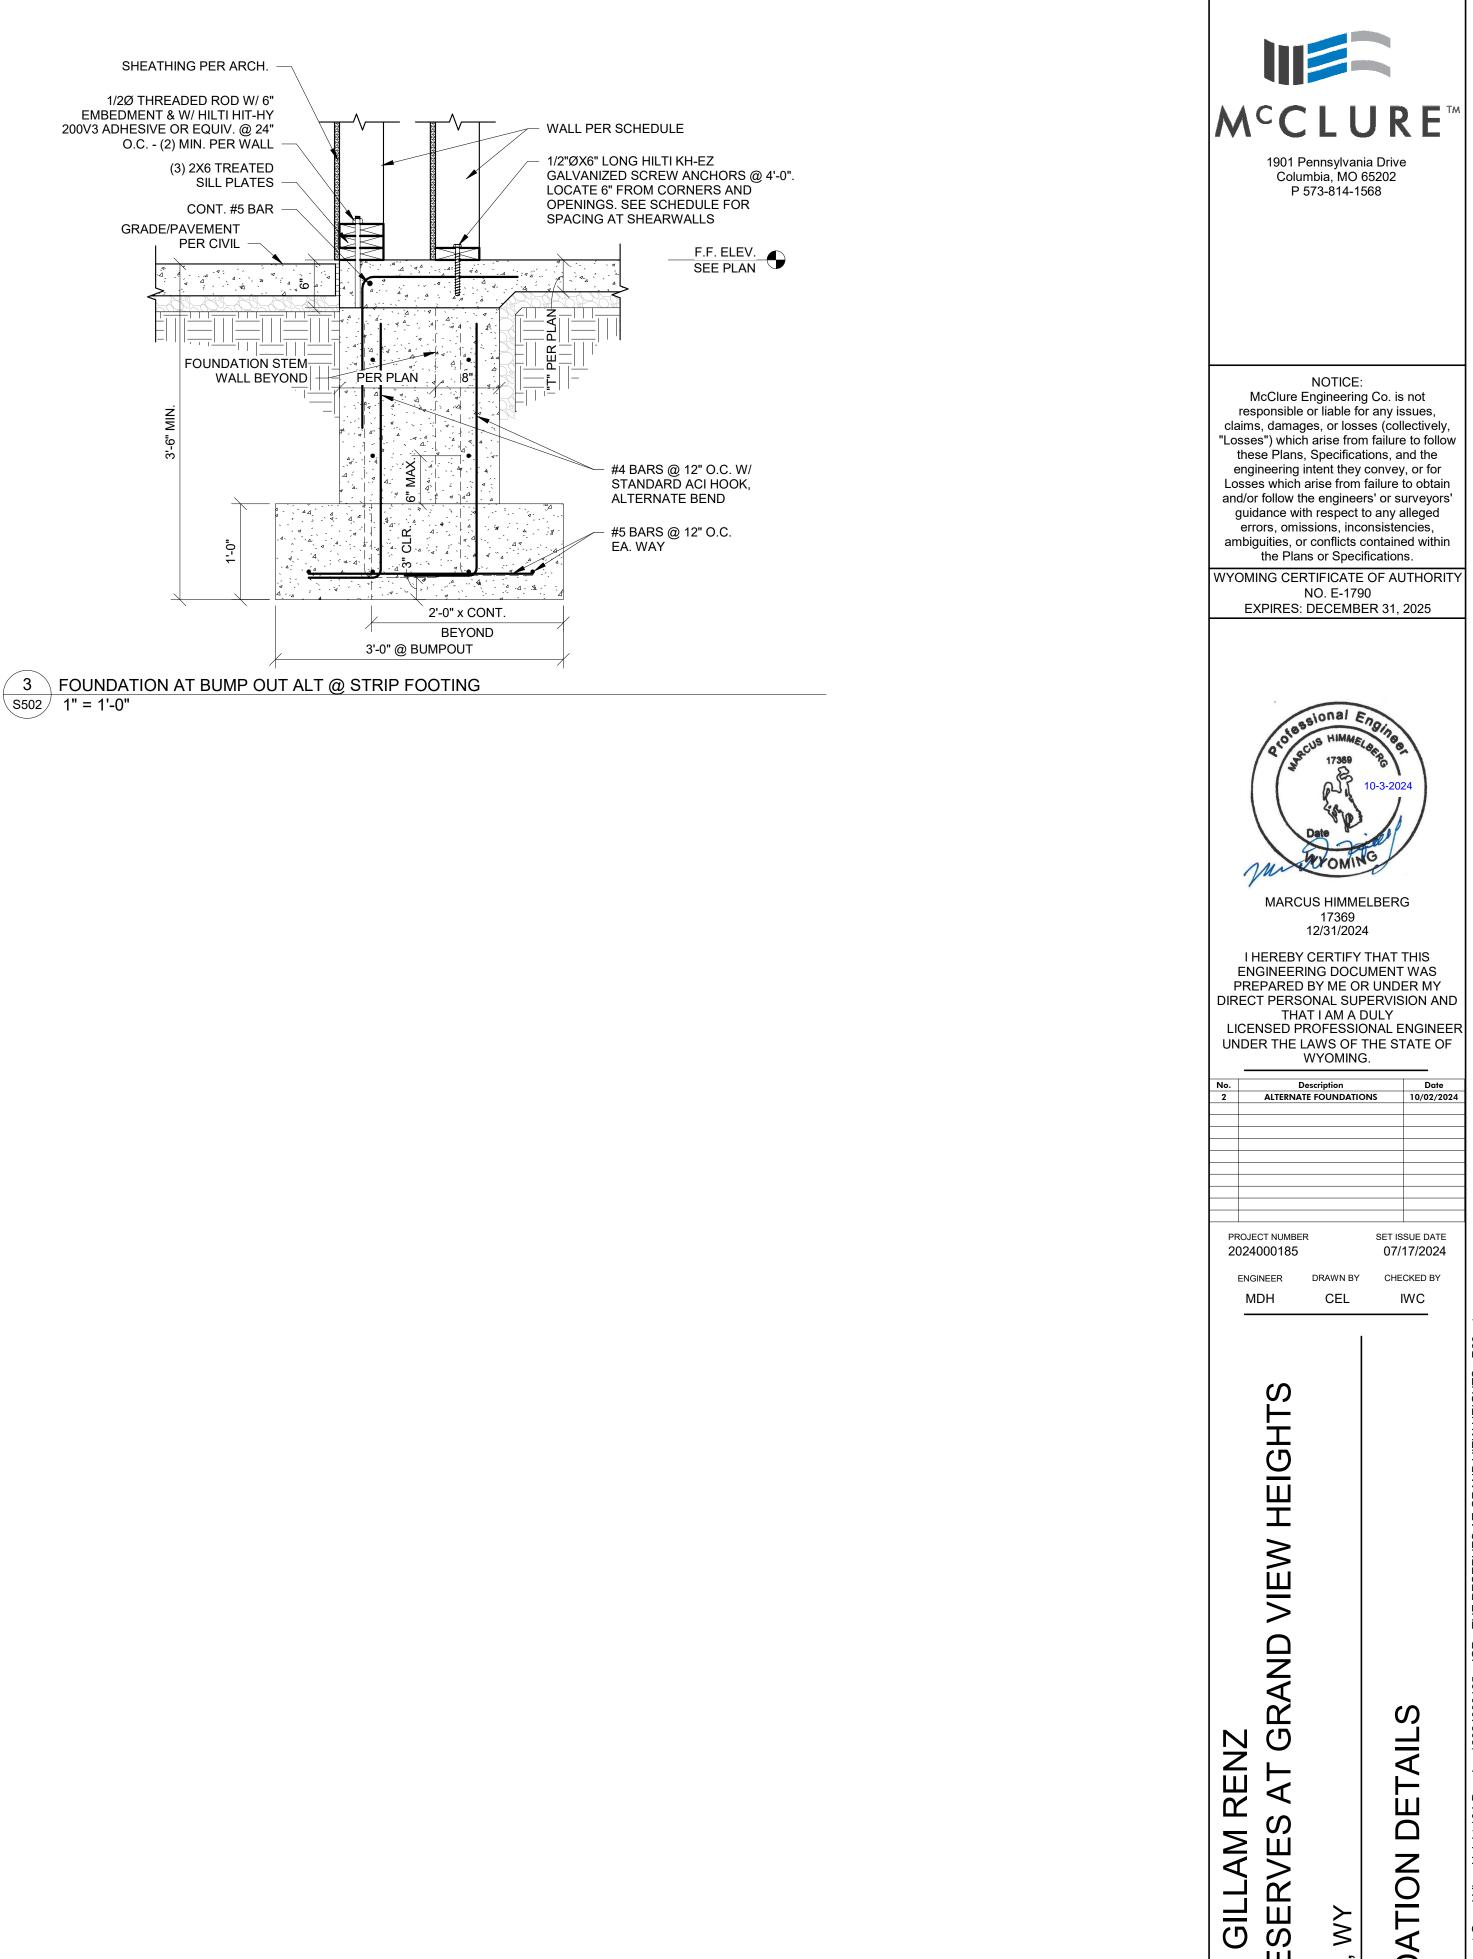

### DRAWINGS:

- 1. Sheet S501 foundation depths were revised to 42" depths & references were created for alternate details in each trench footing detail
- 2. Sheet S502 This sheet was added in order to provide alternate "Strip Footings" in lieu of the previously detailed "Trench Footings".