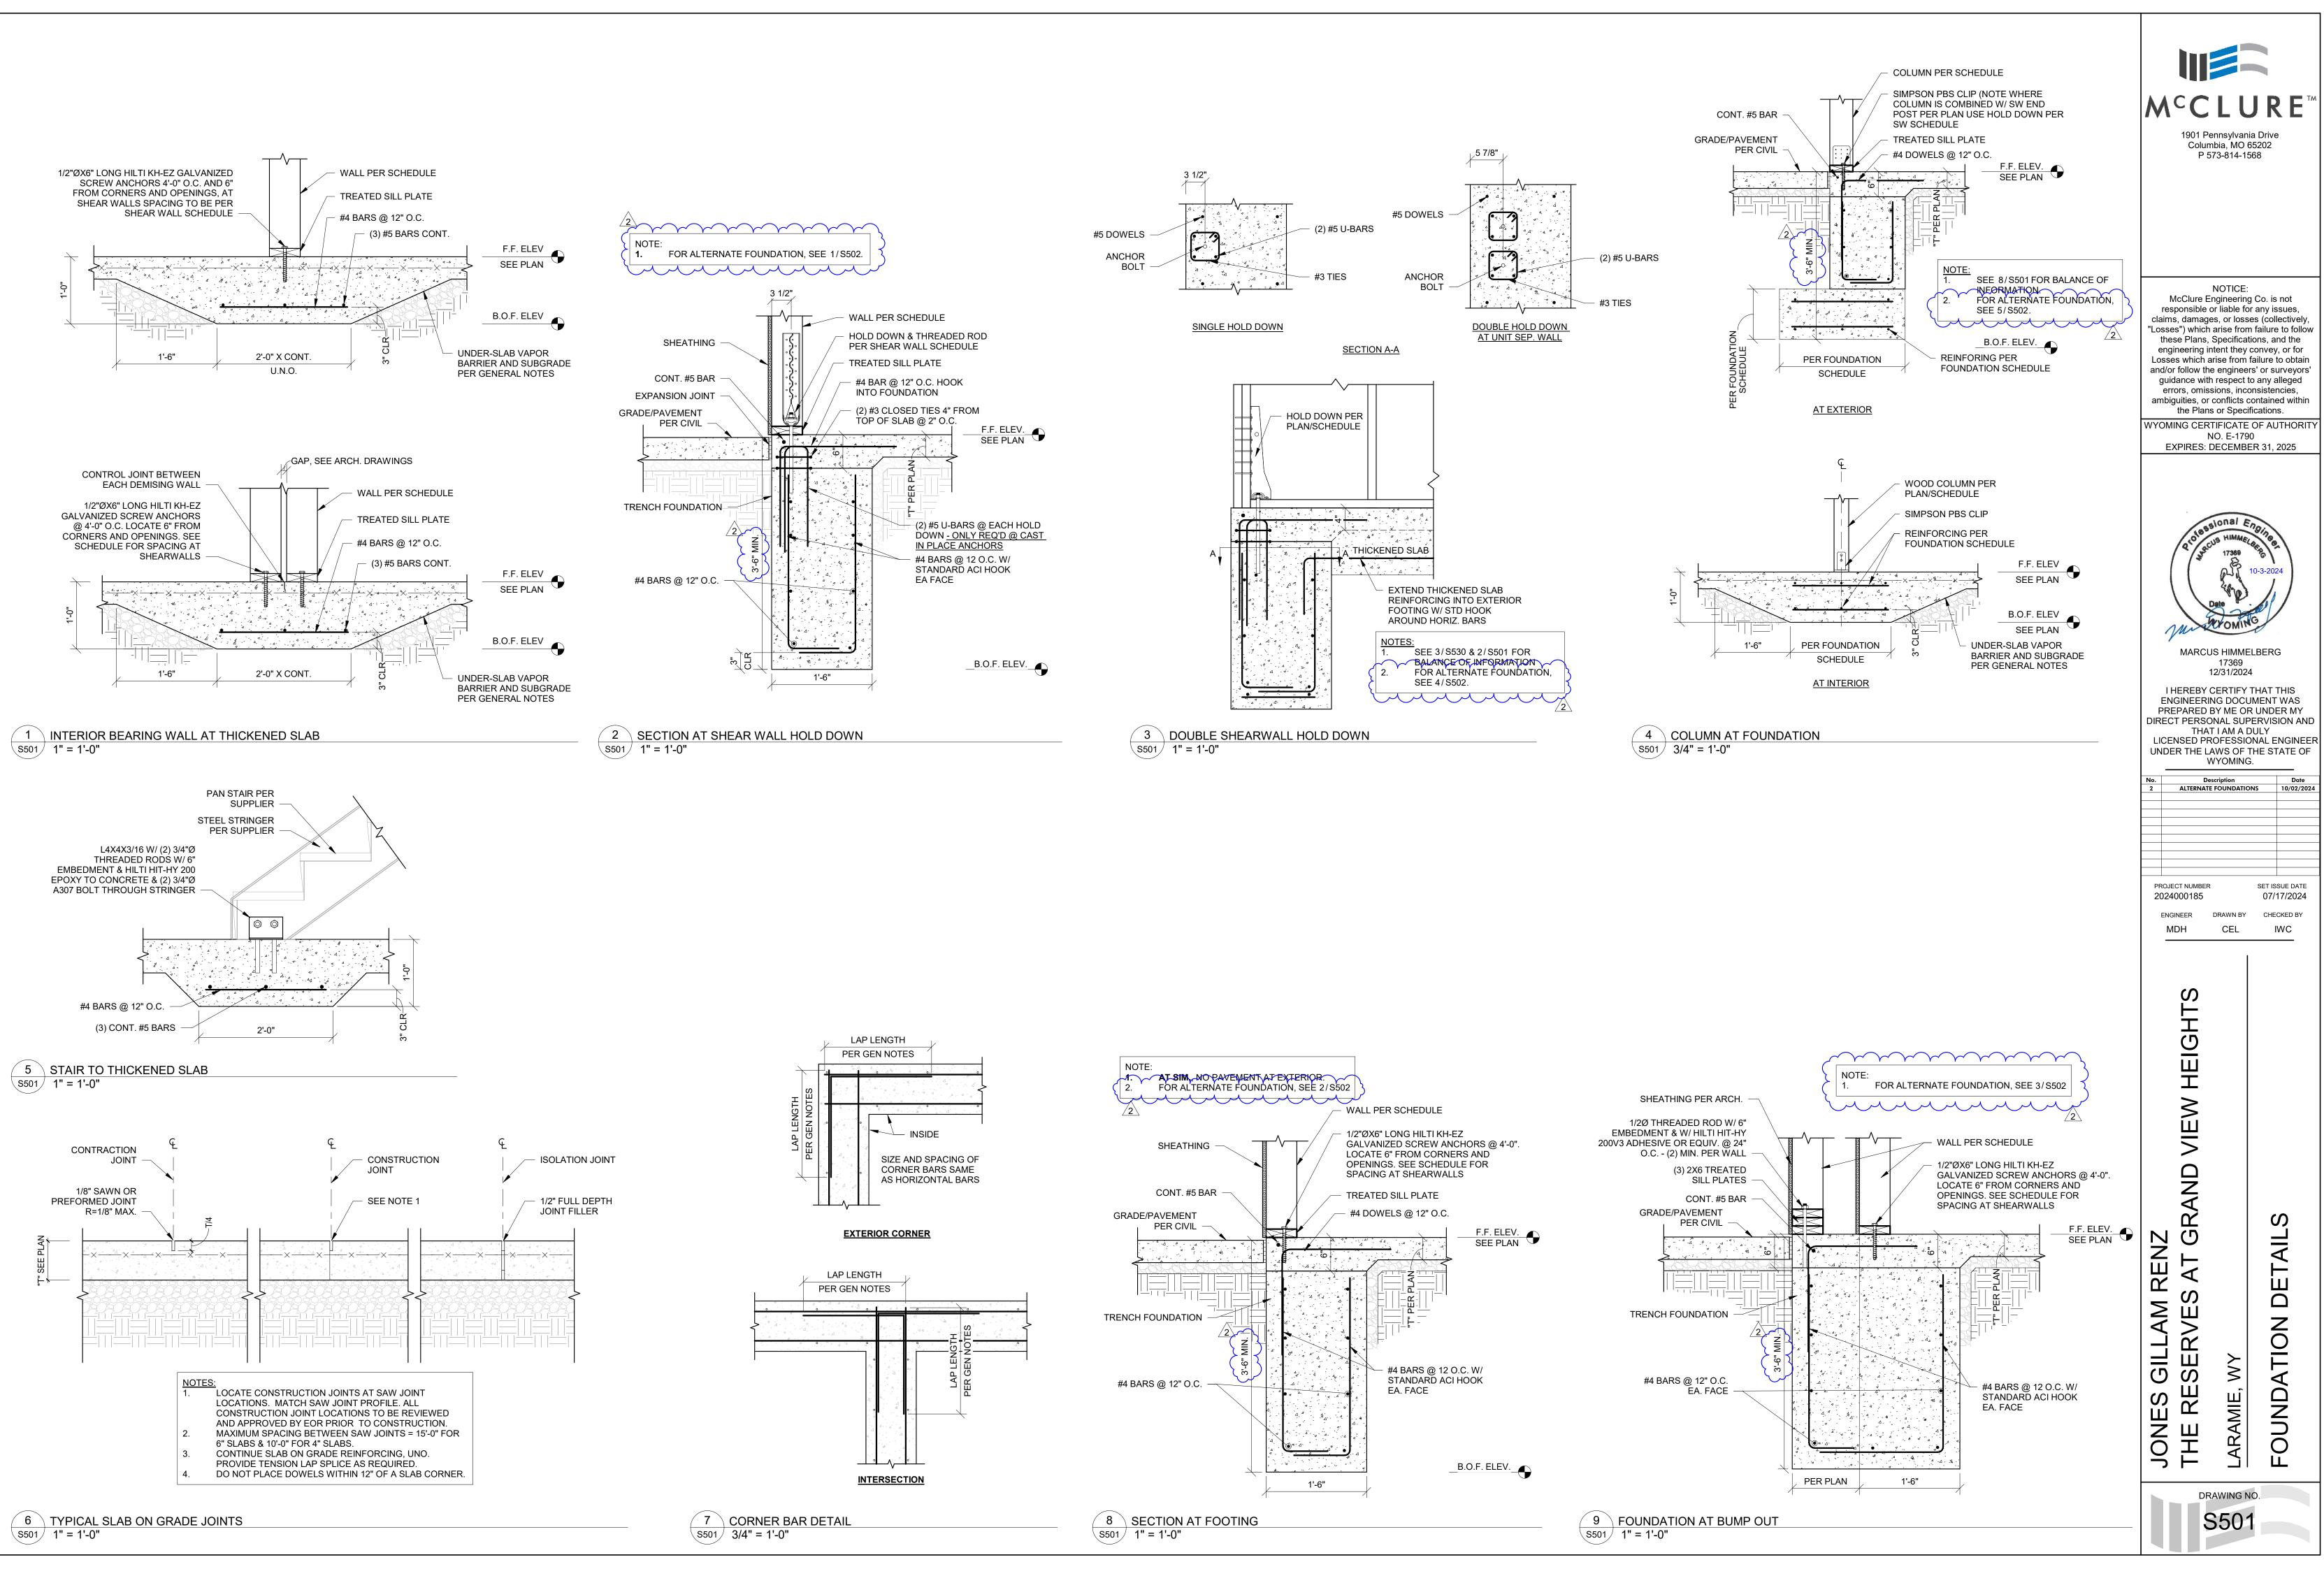

### DRAWINGS:

- 1. Sheet S501 foundation depths were revised to 42" depths & references were created for alternate details in each trench footing detail
- 2. Sheet S502 This sheet was added in order to provide alternate "Strip Footings" in lieu of the previously detailed "Trench Footings".