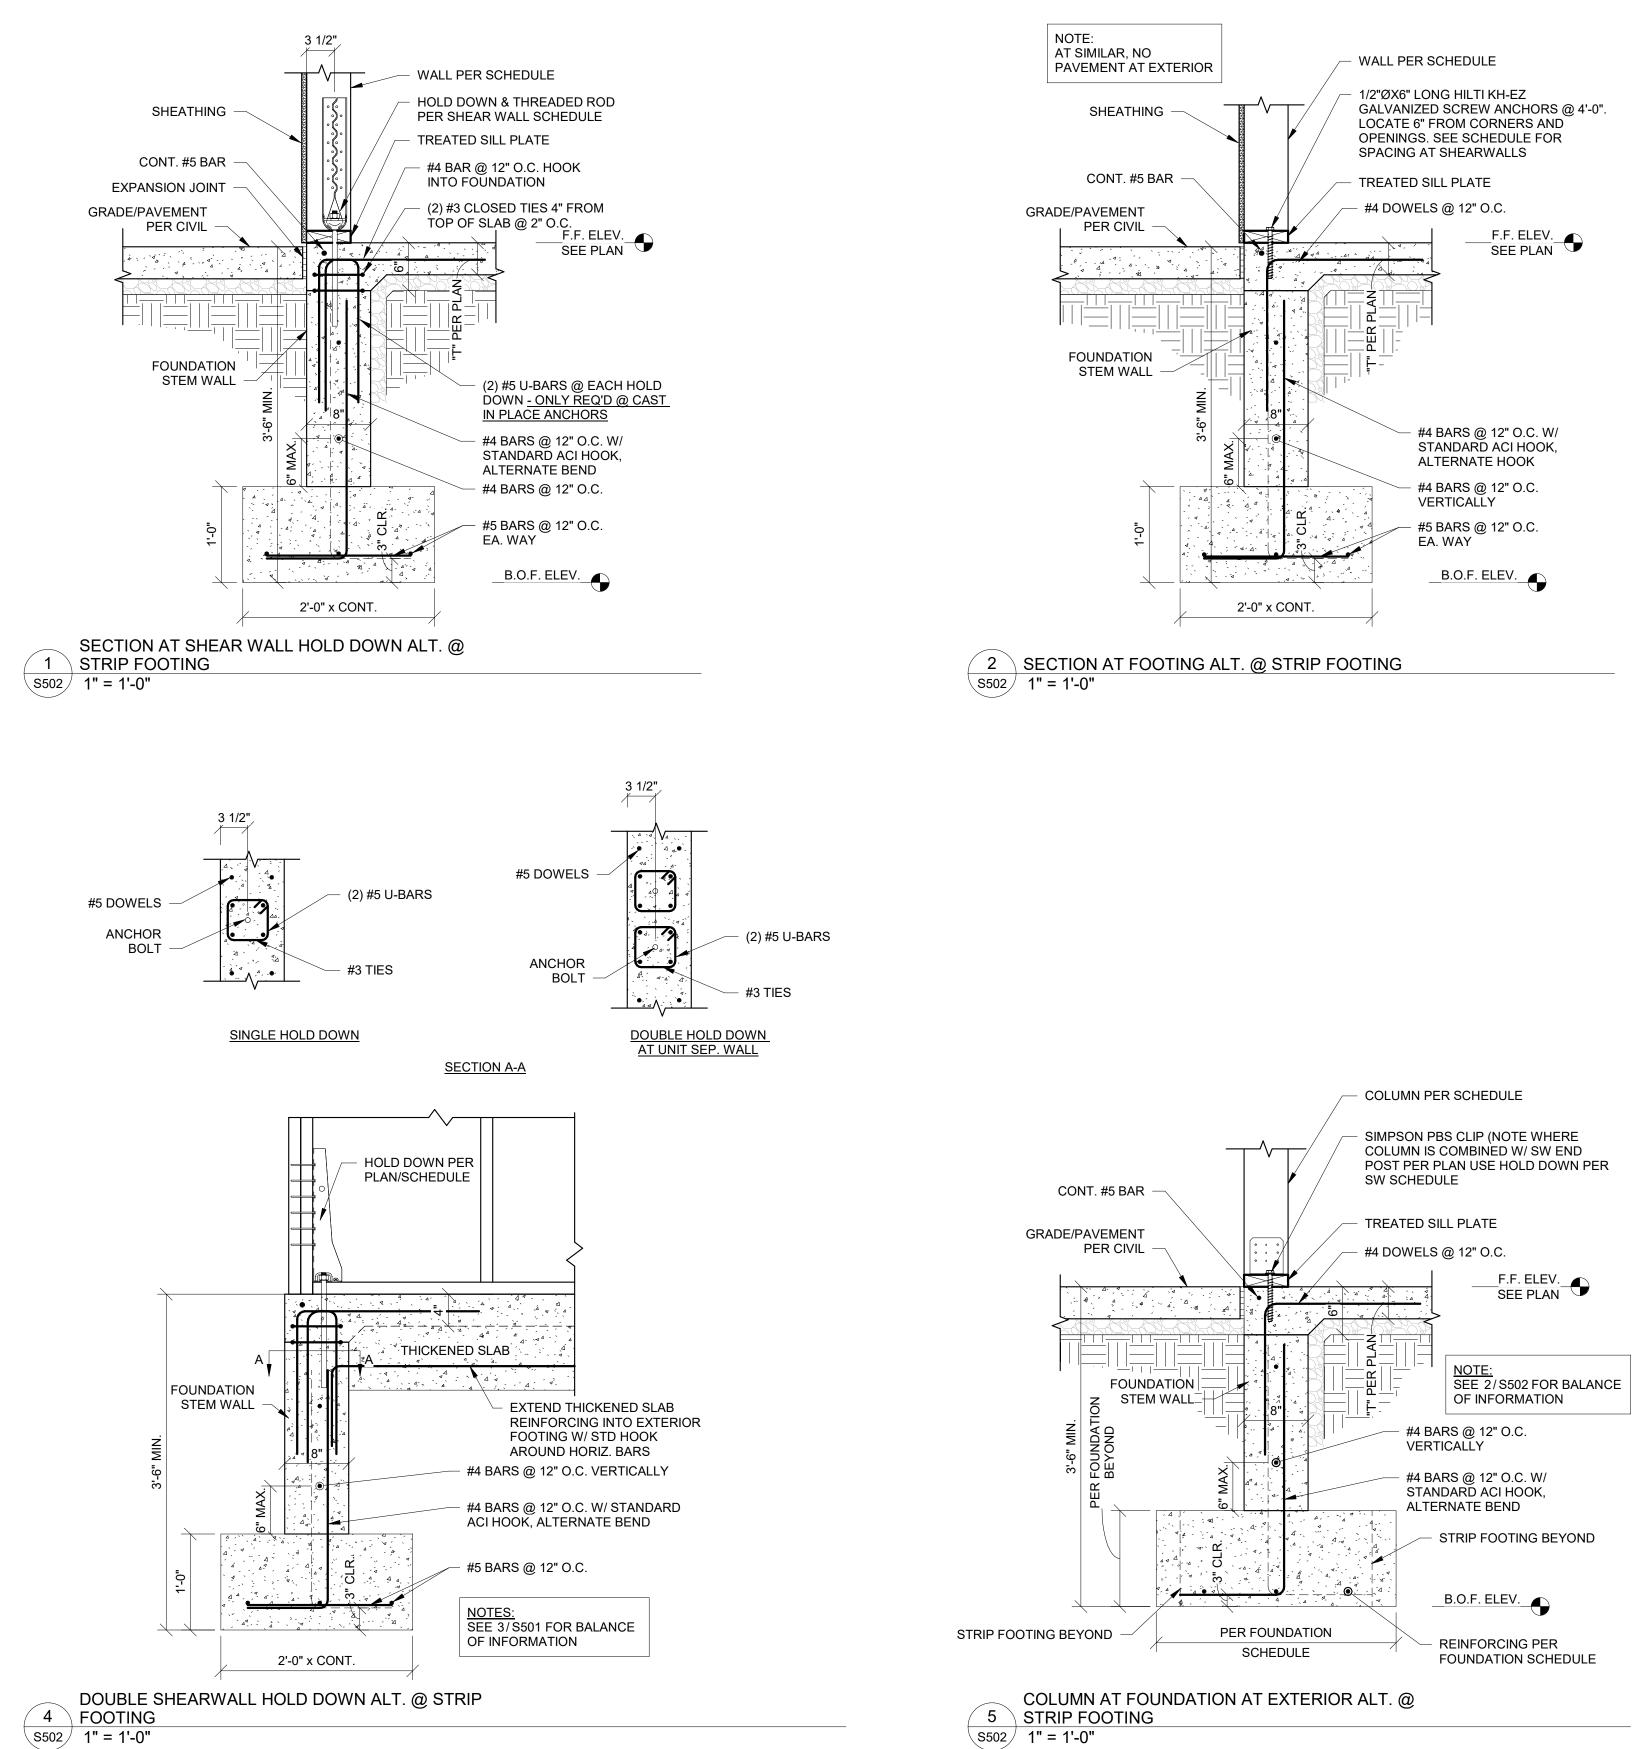

### DRAWINGS:

- 1. Sheet S501 foundation depths were revised to 42" depths & references were created for alternate details in each trench footing detail
- 2. Sheet S502 This sheet was added in order to provide alternate "Strip Footings" in lieu of the previously detailed "Trench Footings".