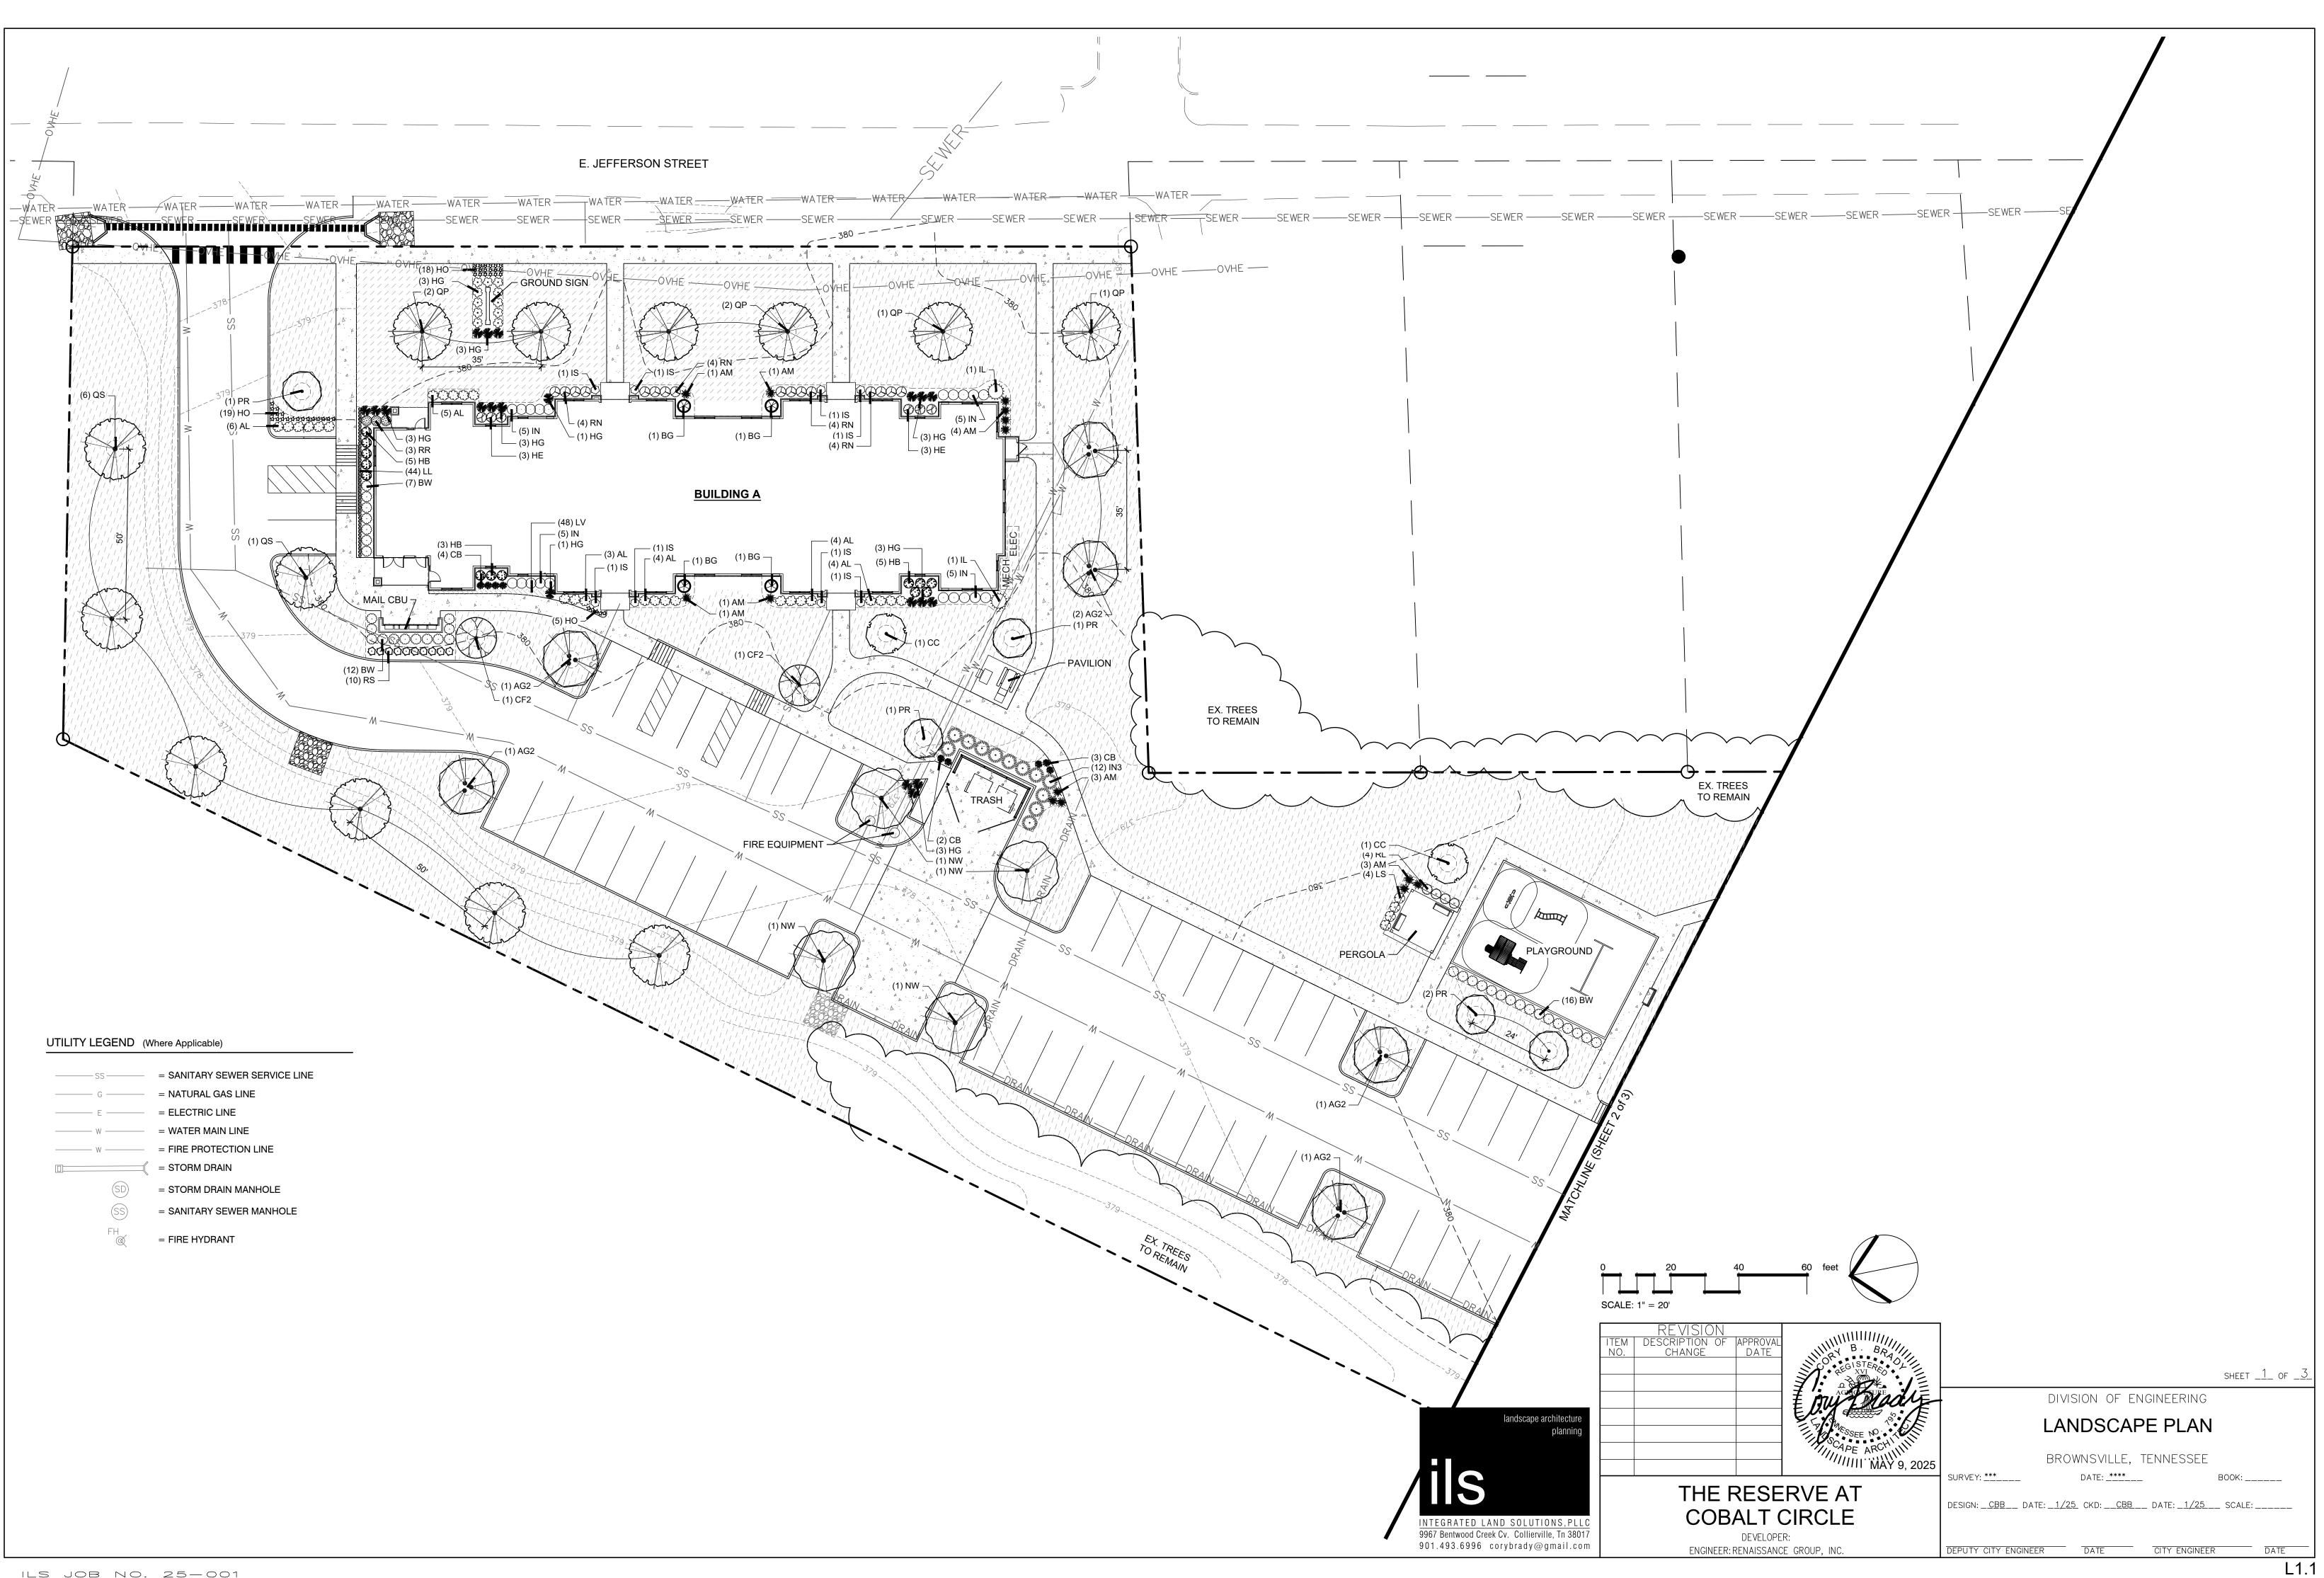

## GENERAL NOTES

- 1. This landscape plan was prepared using data provided by other professionals. This landscape plan intended to provide tree, shrub, and groundcover specifications only. Please refer to the civil engineer's and/or architect's plans as necessary for site related details and specifications. No guarantee of accuracy pertaining to the site plan elements illustrated is expressed or conveyed. 2. All plant material shall conform to the standards of the "American Standard For Nursery Stock" as published by the American Association of Nurserymen.
- 3. All trees, shrubs and ground covers shown on the landscape plan shall be installed as the species specified in the plant schedule unless requested in writing by the owner who reserves the right to substitute similar plant material. Subject to approval by the municipality.
- 4. The landscape architect and the owner reserves the right to reject any or all planting materials which in their opinion do not appear to fit for this planting installation. 5. Any substitutions or changes must be approved by the landscape architect.
- 6. The plant quantities illustrated on the plan shall supersede the quantities listed in the plant schedule. The contractor shall be responsible for verification of plant quantities.
- 7. Plant spacing is approximate. Space all shrubs equally to fill the intended space using the quantity illustrated. 8. Plant sizes are minimums. The contractor shall meet all size requirements listed. No undersized plant material will be accepted. Any substitutions must be approved by the owner, landscape architect, and municipality.
- 9. The landscape contractor shall locate a source for all planting materials prior to submitting a bid. A minimum of 1 in 10 plants of each plant species shall have a label attached providing the common and scientific name of said plant. 10. All plants shall be vigorous, healthy material free of pests and disease. Use appropriate fertilizers in recommended quantities.
- 11. The landscape contractor shall provide a one-year warranty on all materials from date of installation. The landscape contractor or the owner's designee shall be responsible for maintenance for one year. The name and contact information for the responsible party must be on file with the landscape inspector. The property owner is required by municipal ordinance to maintain the landscaping and grassed areas in good condition, thereafter.
- 12. It is the landscape contractor's responsibility to verify with the general contractor that the subgrade preparation has been completed 31. All ground mounted equipment or meters must be screened by landscaping, fencing or other approved measures to the satisfaction and four (4) inches of topsoil has been place on all proposed lawn areas and planting beds. The landscape contractor shall not of staff, unless the equipment is required to maintain visibility and access, or adhere to other codes. Additional plant material may be required to screen utility equipment not shown on these plans. begin any planting / installation until the general contractor has completed the subgrade work and the topsoil has been installed. 32. A fully automated, professionally designed irrigation system shall be installed having proper head to head coverage. 13. Any material that dies or defoliates prior to acceptance of the work will be promptly removed and replaced. Replacements shall also

VIGOROUS STATE

METAL T-POST STAKES, MINIMUM

6-FOOT LENGTH. PLACE OUTSIDE

UNDISTURBED SOIL MINIMUM OF 18".

ROOT BALL AND DRIVE INTO

- be guaranteed for a period of one year from date of installation 14. Utility locations illustrated are conceptual. The landscape contractor shall have all utilities located and identified prior to installation
- of any plant materials. Landscape material shall be adjusted accordingly where conflicts exist. 15. The contractor assumes responsibility for any damages to such utilities incurred by his company. One Call = 811 16. Prior of installation of sod, all proposed lawn areas shall be disked and raked smooth to a uniform grade as shown on the grading
- plan, be free of weeds and other debris, and the area fertilized as specified. After installation, sod shall be rolled at a sufficient rate to promote adequate root growth. All sod shall be laid within 24 hours of arriving at the site.
- 17. Prior to the installation of any plant material, all bed areas shall be amended to provide a planting soil mix composed of 2/3 existing topsoil and 1/3 pro-mix, garden mix or equal. If the existing soil is composed of primarily clay, the existing soil shall be removed at a depth of 18" and replaced with pro-mix, garden mix or equal and tilled under to a 24" depth.

PLANTING SOIL MIXTURE 1/3 EXISTING

ARBOR TIE MATERIAL, ONE PER TREE

WITH APPROVED TREE WRAP

SYMBOL

GROUND COVE

- 18. A pre-emergent herbicide shall be applied to all shrub beds prior to the installation of plant material. The herbicide is to be applied per manufacturer's specifications and all state and local codes. Advise the owner of herbicide type and quality prior to application. 19. Adjustments may be made to the plan to adapt to actual field conditions, avoid utility conflicts, or the obstruction of the sight triangle at access points or intersections.
- 20. Mulch tree and shrub planting areas 3" deep immediately after installation. Thoroughly water mulched areas. After watering, rake mulch to provide a uniform finished surface.
- 21. All plantings shall be thoroughly watered at the time of planting and as often thereafter as needed to keep the vegetation adequately hydrated. 22. Stake / guy all trees only when necessary. When high winds or other conditions occur, the landscape contractor shall take whatever
- precautions he deems necessary to protect the survival and appearance of the plants. All ties must be removed at the end of the one-year warranty period. 23. A 6-inch shovel cut bed edge shall be maintained along all landscape bed and tree well perimeters
- 24. No shrub or tree shall be planted within 3 feet of any fire hydrant, electrical transformer or mechanical unit. Adjust plant material as necessary accommodate actual field condition.
- 25. Seasonal color and groundcover quantities refer to square footage. Space as required for species.
- 26. Any areas that are not specified for plant material shall be covered with seed or sod as specified, including the area between the property line and the edge of pavement. These areas shall be properly loosened and amended to promote growth.
- 27. Any banks, drainage ditches, or swales, must have a finished grade, be stabilized with sod, erosion control mat, stand of grass from seed or other approved technique, provide positive drainage with no pooling, and be easily maintained post construction. Coordinate with civil engineering plans and specifications.
- 28. The contractor shall strictly follow ordinances, approved plans, planting details and notes. 29. Adjust planting beds as needed to provide for and maintain proper positive drainage.
- 30. All disturbed areas shall be seeded or sodded as specified.

TIES TO BE REMOVED IN ONE YEAR. THOROUGHLY WATER ALL MATERIAL AFTER PLANTING & AS OFTEN THEREAFTER AS NECESSARY TO MAINTAIN THEM IN A HEALTHY &

- 33. Keep all irrigation lines and apparatus and landscape materials within the property boundaries, and out of city right-of-way. Except as otherwise required.
- 34. Adjust irrigation spray to limit waste of water and prevent spray into street.
- 35. Backflow preventers shall be located in the general location illustrated on the landscape plan. Incorporate the lowest profile cover available and screened with evergreen shrubs. Faux stone covers shall be prohibited.

GROUNDCOVER

TOPSOIL, 1/3 PEAT MOSS, 1/3 SAND OR

OTHER APPROVED.

| CHEDULE          |                                                                                                         |                                                                                                                       |                                                                                                                                                                                                                                                                                                                                                                                                                                                                                                                                                                                                                                                                                                                                                                                                                                                                                                                                                                                                                                                                                                                                                                                                                                                                   |                                                                                                                                                                                                                                  |                                                                    |                                                                                                                                                                                                                                                                                                                                                                                                                                                                                                                                                                                                                                                                                                                                                                                                                                                                                                                                                |         |  |
|------------------|---------------------------------------------------------------------------------------------------------|-----------------------------------------------------------------------------------------------------------------------|-------------------------------------------------------------------------------------------------------------------------------------------------------------------------------------------------------------------------------------------------------------------------------------------------------------------------------------------------------------------------------------------------------------------------------------------------------------------------------------------------------------------------------------------------------------------------------------------------------------------------------------------------------------------------------------------------------------------------------------------------------------------------------------------------------------------------------------------------------------------------------------------------------------------------------------------------------------------------------------------------------------------------------------------------------------------------------------------------------------------------------------------------------------------------------------------------------------------------------------------------------------------|----------------------------------------------------------------------------------------------------------------------------------------------------------------------------------------------------------------------------------|--------------------------------------------------------------------|------------------------------------------------------------------------------------------------------------------------------------------------------------------------------------------------------------------------------------------------------------------------------------------------------------------------------------------------------------------------------------------------------------------------------------------------------------------------------------------------------------------------------------------------------------------------------------------------------------------------------------------------------------------------------------------------------------------------------------------------------------------------------------------------------------------------------------------------------------------------------------------------------------------------------------------------|---------|--|
|                  | <u>CODE</u>                                                                                             | <u>QTY</u>                                                                                                            | COMMON / BOTANICAL NAME                                                                                                                                                                                                                                                                                                                                                                                                                                                                                                                                                                                                                                                                                                                                                                                                                                                                                                                                                                                                                                                                                                                                                                                                                                           | <u>SIZE</u>                                                                                                                                                                                                                      | <u>ROOT</u>                                                        |                                                                                                                                                                                                                                                                                                                                                                                                                                                                                                                                                                                                                                                                                                                                                                                                                                                                                                                                                | REMARKS |  |
|                  | AG2                                                                                                     | 8                                                                                                                     | October Glory Red Maple / Acer rubrum `PNI 0268` TM                                                                                                                                                                                                                                                                                                                                                                                                                                                                                                                                                                                                                                                                                                                                                                                                                                                                                                                                                                                                                                                                                                                                                                                                               | 2.5" Cal.                                                                                                                                                                                                                        | B&B                                                                |                                                                                                                                                                                                                                                                                                                                                                                                                                                                                                                                                                                                                                                                                                                                                                                                                                                                                                                                                |         |  |
|                  | CF2                                                                                                     | 2                                                                                                                     | Forest Pansy Eastern Redbud / Cercis canadensis `Forest Pansy`                                                                                                                                                                                                                                                                                                                                                                                                                                                                                                                                                                                                                                                                                                                                                                                                                                                                                                                                                                                                                                                                                                                                                                                                    | 1.5" Cal.                                                                                                                                                                                                                        | B&B                                                                |                                                                                                                                                                                                                                                                                                                                                                                                                                                                                                                                                                                                                                                                                                                                                                                                                                                                                                                                                |         |  |
|                  | СС                                                                                                      | 4                                                                                                                     | Cherokee Chief Dogwood / Cornus florida 'Cherokee Chief'                                                                                                                                                                                                                                                                                                                                                                                                                                                                                                                                                                                                                                                                                                                                                                                                                                                                                                                                                                                                                                                                                                                                                                                                          | 1.5" Cal.                                                                                                                                                                                                                        | B&B                                                                |                                                                                                                                                                                                                                                                                                                                                                                                                                                                                                                                                                                                                                                                                                                                                                                                                                                                                                                                                |         |  |
| ł                | NW                                                                                                      | 7                                                                                                                     | Wildfire Tupelo / Nyssa sylvatica `Wildfire`                                                                                                                                                                                                                                                                                                                                                                                                                                                                                                                                                                                                                                                                                                                                                                                                                                                                                                                                                                                                                                                                                                                                                                                                                      | 2.5" Cal.                                                                                                                                                                                                                        | B&B                                                                |                                                                                                                                                                                                                                                                                                                                                                                                                                                                                                                                                                                                                                                                                                                                                                                                                                                                                                                                                |         |  |
|                  | PR                                                                                                      | 5                                                                                                                     | Kanzan Flowering Cherry / Prunus x `Kanzan`                                                                                                                                                                                                                                                                                                                                                                                                                                                                                                                                                                                                                                                                                                                                                                                                                                                                                                                                                                                                                                                                                                                                                                                                                       | 1.5" Cal.                                                                                                                                                                                                                        | B&B                                                                |                                                                                                                                                                                                                                                                                                                                                                                                                                                                                                                                                                                                                                                                                                                                                                                                                                                                                                                                                |         |  |
|                  | QP                                                                                                      | 10                                                                                                                    | Willow Oak / Quercus phellos                                                                                                                                                                                                                                                                                                                                                                                                                                                                                                                                                                                                                                                                                                                                                                                                                                                                                                                                                                                                                                                                                                                                                                                                                                      | 3" Cal.                                                                                                                                                                                                                          | B&B                                                                |                                                                                                                                                                                                                                                                                                                                                                                                                                                                                                                                                                                                                                                                                                                                                                                                                                                                                                                                                |         |  |
|                  | QS                                                                                                      | 9                                                                                                                     | Shumard Oak / Quercus shumardii                                                                                                                                                                                                                                                                                                                                                                                                                                                                                                                                                                                                                                                                                                                                                                                                                                                                                                                                                                                                                                                                                                                                                                                                                                   | 2.5" Cal.                                                                                                                                                                                                                        | B&B                                                                |                                                                                                                                                                                                                                                                                                                                                                                                                                                                                                                                                                                                                                                                                                                                                                                                                                                                                                                                                |         |  |
|                  | <u>CODE</u>                                                                                             | <u>QTY</u>                                                                                                            | COMMON / BOTANICAL NAME                                                                                                                                                                                                                                                                                                                                                                                                                                                                                                                                                                                                                                                                                                                                                                                                                                                                                                                                                                                                                                                                                                                                                                                                                                           | <u>SIZE</u>                                                                                                                                                                                                                      | ROOT                                                               | <u>SPACING</u>                                                                                                                                                                                                                                                                                                                                                                                                                                                                                                                                                                                                                                                                                                                                                                                                                                                                                                                                 | REMARKS |  |
| <u>/E</u>        | AL<br>CB<br>BW<br>BG<br>HO<br>HE<br>BS<br>IS3<br>IN<br>IN3<br>IL<br>LLS<br>AR<br>RR<br>RS<br>CODE<br>RS | 61<br>9<br>35<br>8<br>28<br>76<br>6<br>19<br>16<br>25<br>38<br>12<br>4<br>44<br>4<br>21<br>12<br>16<br>3<br>10<br>QTY | Little Richard Glossy Abelia / Abelia x grandiflora `Little Richard`<br>Low Scape Mound Black Chokeberry / Aronia melanocarpa 'UCONNAM165'<br>Winter Beauty Korean Boxwood / Buxus sinica insularis 'Winter Beauty'<br>Green Mountain Boxwood / Buxus x 'Green Mountain'<br>Hameln Fountain Grass / Cenchrus alopecuroides 'Hameln'<br>Stella de Oro Daylily / Hemerocallis x `Stella de Oro`<br>Endless Summer The Original Hydrangea / Hydrangea macrophylla 'Bailmer'<br>Bobo Panicle Hydrangea / Hydrangea paniculata 'ILVOBO'<br>Sky Pencil Japanese Holly / Ilex crenata 'Sky Pencil'<br>Soft Touch Japanese Holly / Ilex crenata 'Soft Touch'<br>Dwarf Yaupon Holly / Ilex vomitoria `Nana`<br>Nellie R. Stevens Holly / Ilex x 'Nellie R. Stevens'<br>Liberty Holly / Ilex x `Conty`<br>Majestic Lilyturf / Liriope muscari 'Majestic'<br>Suzanne Fringe Flower / Loropetalum chinense rubrum `Suzanne`<br>Adagio Eulalia Grass / Miscanthus sinensis 'Adagio'<br>Mrs. G.G. Gerbing Indica Azalea / Rhododendron indicum 'Mrs. G.G. Gerbing'<br>Bloom-A-Thon White Azalea / Rhododendron x 'RLH1-3P3'<br>Autumn Debutante Encore Azalea / Rhododendron x 'Roblel'<br>White Drift Groundcover Rose / Rosa x `Meizorland'<br><u>COMMON / BOTANICAL NAME</u> | 18" Ht.<br>12" Spd.<br>18" Ht.<br>3` Ht.<br>18" Ht.<br>12" Ht.<br>18" Ht.<br>18" Ht.<br>5 gal.<br>18" Ht.<br>5` Ht.<br>4` Ht.<br>18" Ht.<br>18" Ht.<br>18" Ht.<br>18" Ht.<br>18" Ht.<br>18" Ht.<br>18" Ht.<br>18" Ht.<br>18" Ht. | Pot<br>Pot<br>Pot<br>Pot<br>Pot<br>Pot<br>Pot<br>Pot<br>Pot<br>Pot | <ul> <li>33" o.c.</li> <li>27" o.c.</li> <li>36" o.c.</li> <li>48" o.c.</li> <li>36" o.c.</li> <li>15" o.c.</li> <li>36" o.c.</li> <li>30" o.c.</li> <li>30" o.c.</li> <li>33" o.c.</li> <li>36" o.c.</li> <li>54" o.c.</li> <li>60" o.c.</li> <li>12" o.c.</li> <li>36" o.c.</li> </ul> | REMARKS |  |
| <u>/ E</u><br>// | <u>sod</u>                                                                                              | 82,280 sf                                                                                                             | Bermuda Grass / Cynodon dactylon '419 Hybrid'                                                                                                                                                                                                                                                                                                                                                                                                                                                                                                                                                                                                                                                                                                                                                                                                                                                                                                                                                                                                                                                                                                                                                                                                                     | sod                                                                                                                                                                                                                              |                                                                    |                                                                                                                                                                                                                                                                                                                                                                                                                                                                                                                                                                                                                                                                                                                                                                                                                                                                                                                                                |         |  |
|                  | LV                                                                                                      | 48                                                                                                                    | Variegated Lilyturf / Liriope muscari 'Variegata'                                                                                                                                                                                                                                                                                                                                                                                                                                                                                                                                                                                                                                                                                                                                                                                                                                                                                                                                                                                                                                                                                                                                                                                                                 | 1 gal.                                                                                                                                                                                                                           | Pot                                                                | 12" o.c.                                                                                                                                                                                                                                                                                                                                                                                                                                                                                                                                                                                                                                                                                                                                                                                                                                                                                                                                       |         |  |