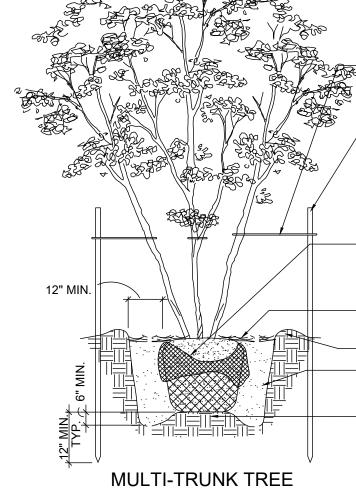

VIGOROUS STATE

METAL T-POST STAKES, MINIMUM

6-FOOT LENGTH. PLACE OUTSIDE

UNDISTURBED SOIL MINIMUM OF 18".

ROOT BALL AND DRIVE INTO

- be guaranteed for a period of one year from date of installation 14. Utility locations illustrated are conceptual. The landscape contractor shall have all utilities located and identified prior to installation
- of any plant materials. Landscape material shall be adjusted accordingly where conflicts exist. 15. The contractor assumes responsibility for any damages to such utilities incurred by his company. One Call = 811 16. Prior of installation of sod, all proposed lawn areas shall be disked and raked smooth to a uniform grade as shown on the grading
- plan, be free of weeds and other debris, and the area fertilized as specified. After installation, sod shall be rolled at a sufficient rate to promote adequate root growth. All sod shall be laid within 24 hours of arriving at the site.
- 17. Prior to the installation of any plant material, all bed areas shall be amended to provide a planting soil mix composed of 2/3 existing topsoil and 1/3 pro-mix, garden mix or equal. If the existing soil is composed of primarily clay, the existing soil shall be removed at a depth of 18" and replaced with pro-mix, garden mix or equal and tilled under to a 24" depth.

MINIMUM 2 STAKES REQ'D PER TREE. STAKE COLOR: DARK GREEN

CUT AWAY ALL ACCESSIBLE BURLAP

WIRE AND AWAY FROM TRUNK

3" SHREDDED HARDWOOD

TOUCH BASE OF TREE TRUNK.

-BARK. MULCH SHALL NOT

EARTH SAUCER

FROM TOP AND SIDES. CUT & REMOVE

PLANTING SOIL MIXTURE 1/3 EXISTING

ARBOR TIE MATERIAL, ONE PER TREE

WITH APPROVED TREE WRAP

SYMBOL

GROUND COVE

- 18. A pre-emergent herbicide shall be applied to all shrub beds prior to the installation of plant material. The herbicide is to be applied per manufacturer's specifications and all state and local codes. Advise the owner of herbicide type and quality prior to application. 19. Adjustments may be made to the plan to adapt to actual field conditions, avoid utility conflicts, or the obstruction of the sight triangle at access points or intersections.
- 20. Mulch tree and shrub planting areas 3" deep immediately after installation. Thoroughly water mulched areas. After watering, rake mulch to provide a uniform finished surface.
- 21. All plantings shall be thoroughly watered at the time of planting and as often thereafter as needed to keep the vegetation adequately hydrated. 22. Stake / guy all trees only when necessary. When high winds or other conditions occur, the landscape contractor shall take whatever
- precautions he deems necessary to protect the survival and appearance of the plants. All ties must be removed at the end of the one-year warranty period. 23. A 6-inch shovel cut bed edge shall be maintained along all landscape bed and tree well perimeters
- 24. No shrub or tree shall be planted within 3 feet of any fire hydrant, electrical transformer or mechanical unit. Adjust plant material as necessary accommodate actual field condition.
- 25. Seasonal color and groundcover quantities refer to square footage. Space as required for species.
- 26. Any areas that are not specified for plant material shall be covered with seed or sod as specified, including the area between the property line and the edge of pavement. These areas shall be properly loosened and amended to promote growth.
- 27. Any banks, drainage ditches, or swales, must have a finished grade, be stabilized with sod, erosion control mat, stand of grass from seed or other approved technique, provide positive drainage with no pooling, and be easily maintained post construction. Coordinate with civil engineering plans and specifications.
- 28. The contractor shall strictly follow ordinances, approved plans, planting details and notes. 29. Adjust planting beds as needed to provide for and maintain proper positive drainage.
- 30. All disturbed areas shall be seeded or sodded as specified.

TIES TO BE REMOVED IN ONE YEAR. THOROUGHLY WATER ALL MATERIAL AFTER PLANTING & AS OFTEN THEREAFTER AS NECESSARY TO MAINTAIN THEM IN A HEALTHY &

- 33. Keep all irrigation lines and apparatus and landscape materials within the property boundaries, and out of city right-of-way. Except as otherwise required.
- 34. Adjust irrigation spray to limit waste of water and prevent spray into street.
- 35. Backflow preventers shall be located in the general location illustrated on the landscape plan. Incorporate the lowest profile cover available and screened with evergreen shrubs. Faux stone covers shall be prohibited.

MINIMUM 2 STAKES REQ'D PER TREE. STAKE COLOR: DARK GREEN ARBOR TIE MATERIAL, ONE PER TREE STAKE - INSTALL PER MFR. SPECS. CUT AWAY ALL ACCESSIBLE BURLAP FROM TOP AND SIDES. CUT & REMOVE WIRE AND AWAY FROM TRUNK 12" MIN. SHREDDED BARK MULCH 3" MIN. DEPTH KEEP CLEAR MINIMUM 2" FROM TRUNK - EARTH SAUCER SCORE SIDES OF PLANTING PIT PLANTING SOIL MIXTURE 1/3 EXISTING TOPSOIL, 1/3 PEAT MOSS, 1/3 SAND OR OTHER APPROVED. \*UNDISTURBED SOIL UNDER ROOT BALL OR THOROUGHLY TAMPED SOIL IN AREAS OF IMPORTED FILL METAL T-POST STAKES, MINIMUM 6-FOOT LENGTH. PLACE OUTSIDE ROOT BALL AND DRIVE INTO UNDISTURBED SOIL MINIMUM OF 18". MINIMUM 2 STAKES REQ'D PER TREE. STAKE COLOR: DARK GREEN ARBOR TIE MATERIAL, ONE PER TREE STAKE - INSTALL PER MFR. SPECS. SHRUB CUT AWAY ALL ACCESSIBLE BURLAP FROM TOP AND SIDES. CUT & REMOVE WIRE AND AWAY FROM TRUNK SHREDDED BARK MULCH 3" MIN. DEPTH KEEP CLEAR MINIMUM 2" FROM TRUNK EARTH SAUCER - SCORE SIDES OF PLANTING PIT PLANTING SOIL MIXTURE 1/3 EXISTING