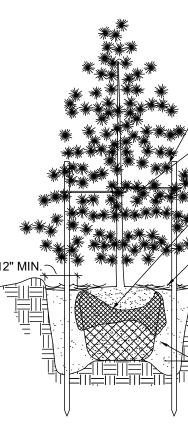

**EVERGREEN TREE** 

- PLANT SCH
- SYMBOL

NOTE: WRAP TRUNKS OVER 2" DIA.

STAKE - INSTALL PER MFR. SPECS.

METAL T-POST STAKES, MINIMUM 6-FOOT LENGTH. PLACE OUTSIDE ROOT BALL AND DRIVE INTO

UNDISTURBED SOIL MINIMUM OF 18".

MINIMUM 2 STAKES REQ'D PER TREE. STAKE COLOR: DARK GREEN

CUT AWAY ALL ACCESSIBLE BURLAP

WIRE AND AWAY FROM TRUNK

3" SHREDDED HARDWOOD

TOUCH BASE OF TREE TRUNK.

-BARK. MULCH SHALL NOT

EARTH SAUCER

FROM TOP AND SIDES. CUT & REMOVE

PLANTING SOIL MIXTURE 1/3 EXISTING

ARBOR TIE MATERIAL, ONE PER TREE

WITH APPROVED TREE WRAP

SYMBOL

GROUND COVE

- 18. A pre-emergent herbicide shall be applied to all shrub beds prior to the installation of plant material. The herbicide is to be applied per manufacturer's specifications and all state and local codes. Advise the owner of herbicide type and quality prior to application. 19. Adjustments may be made to the plan to adapt to actual field conditions, avoid utility conflicts, or the obstruction of the sight triangle at access points or intersections.
- 20. Mulch tree and shrub planting areas 3" deep immediately after installation. Thoroughly water mulched areas. After watering, rake mulch to provide a uniform finished surface.
- 21. All plantings shall be thoroughly watered at the time of planting and as often thereafter as needed to keep the vegetation adequately hydrated. 22. Stake / guy all trees only when necessary. When high winds or other conditions occur, the landscape contractor shall take whatever
- precautions he deems necessary to protect the survival and appearance of the plants. All ties must be removed at the end of the one-year warranty period. 23. A 6-inch shovel cut bed edge shall be maintained along all landscape bed and tree well perimeters
- 24. No shrub or tree shall be planted within 3 feet of any fire hydrant, electrical transformer or mechanical unit. Adjust plant material as necessary accommodate actual field condition.
- 25. Seasonal color and groundcover quantities refer to square footage. Space as required for species.
- 26. Any areas that are not specified for plant material shall be covered with seed or sod as specified, including the area between the property line and the edge of pavement. These areas shall be properly loosened and amended to promote growth.
- 27. Any banks, drainage ditches, or swales, must have a finished grade, be stabilized with sod, erosion control mat, stand of grass from seed or other approved technique, provide positive drainage with no pooling, and be easily maintained post construction. Coordinate with civil engineering plans and specifications.
- 28. The contractor shall strictly follow ordinances, approved plans, planting details and notes. 29. Adjust planting beds as needed to provide for and maintain proper positive drainage.
- 30. All disturbed areas shall be seeded or sodded as specified.