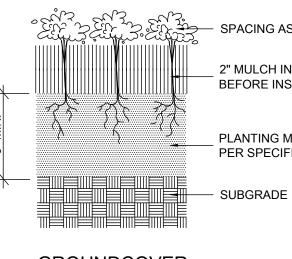

GROUNDCOVER

TOPSOIL, 1/3 PEAT MOSS, 1/3 SAND OR

OTHER APPROVED.

| CHEDULE          |                                                                                                         |                                                                                                                       |                                                                                                                                                                                                                                                                                                                                                                                                                                                                                                                                                                                                                                                                                                                                                                                                                                                                                                                                                                                                                                                                                                                                                                                                                                                                   |                                                                                                                                                                                                                                  |                                                                    |                                                                                                                                                                                                                                                                                                                                                                                                                                                                                                                                                                                                                                                                                                                                                                                                                                                                                                                                                |         |  |
|------------------|---------------------------------------------------------------------------------------------------------|-----------------------------------------------------------------------------------------------------------------------|-------------------------------------------------------------------------------------------------------------------------------------------------------------------------------------------------------------------------------------------------------------------------------------------------------------------------------------------------------------------------------------------------------------------------------------------------------------------------------------------------------------------------------------------------------------------------------------------------------------------------------------------------------------------------------------------------------------------------------------------------------------------------------------------------------------------------------------------------------------------------------------------------------------------------------------------------------------------------------------------------------------------------------------------------------------------------------------------------------------------------------------------------------------------------------------------------------------------------------------------------------------------|----------------------------------------------------------------------------------------------------------------------------------------------------------------------------------------------------------------------------------|--------------------------------------------------------------------|------------------------------------------------------------------------------------------------------------------------------------------------------------------------------------------------------------------------------------------------------------------------------------------------------------------------------------------------------------------------------------------------------------------------------------------------------------------------------------------------------------------------------------------------------------------------------------------------------------------------------------------------------------------------------------------------------------------------------------------------------------------------------------------------------------------------------------------------------------------------------------------------------------------------------------------------|---------|--|
|                  | <u>CODE</u>                                                                                             | <u>QTY</u>                                                                                                            | COMMON / BOTANICAL NAME                                                                                                                                                                                                                                                                                                                                                                                                                                                                                                                                                                                                                                                                                                                                                                                                                                                                                                                                                                                                                                                                                                                                                                                                                                           | <u>SIZE</u>                                                                                                                                                                                                                      | <u>ROOT</u>                                                        |                                                                                                                                                                                                                                                                                                                                                                                                                                                                                                                                                                                                                                                                                                                                                                                                                                                                                                                                                | REMARKS |  |
|                  | AG2                                                                                                     | 8                                                                                                                     | October Glory Red Maple / Acer rubrum `PNI 0268` TM                                                                                                                                                                                                                                                                                                                                                                                                                                                                                                                                                                                                                                                                                                                                                                                                                                                                                                                                                                                                                                                                                                                                                                                                               | 2.5" Cal.                                                                                                                                                                                                                        | B&B                                                                |                                                                                                                                                                                                                                                                                                                                                                                                                                                                                                                                                                                                                                                                                                                                                                                                                                                                                                                                                |         |  |
|                  | CF2                                                                                                     | 2                                                                                                                     | Forest Pansy Eastern Redbud / Cercis canadensis `Forest Pansy`                                                                                                                                                                                                                                                                                                                                                                                                                                                                                                                                                                                                                                                                                                                                                                                                                                                                                                                                                                                                                                                                                                                                                                                                    | 1.5" Cal.                                                                                                                                                                                                                        | B&B                                                                |                                                                                                                                                                                                                                                                                                                                                                                                                                                                                                                                                                                                                                                                                                                                                                                                                                                                                                                                                |         |  |
|                  | СС                                                                                                      | 4                                                                                                                     | Cherokee Chief Dogwood / Cornus florida 'Cherokee Chief'                                                                                                                                                                                                                                                                                                                                                                                                                                                                                                                                                                                                                                                                                                                                                                                                                                                                                                                                                                                                                                                                                                                                                                                                          | 1.5" Cal.                                                                                                                                                                                                                        | B&B                                                                |                                                                                                                                                                                                                                                                                                                                                                                                                                                                                                                                                                                                                                                                                                                                                                                                                                                                                                                                                |         |  |
| ł                | NW                                                                                                      | 7                                                                                                                     | Wildfire Tupelo / Nyssa sylvatica `Wildfire`                                                                                                                                                                                                                                                                                                                                                                                                                                                                                                                                                                                                                                                                                                                                                                                                                                                                                                                                                                                                                                                                                                                                                                                                                      | 2.5" Cal.                                                                                                                                                                                                                        | B&B                                                                |                                                                                                                                                                                                                                                                                                                                                                                                                                                                                                                                                                                                                                                                                                                                                                                                                                                                                                                                                |         |  |
|                  | PR                                                                                                      | 5                                                                                                                     | Kanzan Flowering Cherry / Prunus x `Kanzan`                                                                                                                                                                                                                                                                                                                                                                                                                                                                                                                                                                                                                                                                                                                                                                                                                                                                                                                                                                                                                                                                                                                                                                                                                       | 1.5" Cal.                                                                                                                                                                                                                        | B&B                                                                |                                                                                                                                                                                                                                                                                                                                                                                                                                                                                                                                                                                                                                                                                                                                                                                                                                                                                                                                                |         |  |
|                  | QP                                                                                                      | 10                                                                                                                    | Willow Oak / Quercus phellos                                                                                                                                                                                                                                                                                                                                                                                                                                                                                                                                                                                                                                                                                                                                                                                                                                                                                                                                                                                                                                                                                                                                                                                                                                      | 3" Cal.                                                                                                                                                                                                                          | B&B                                                                |                                                                                                                                                                                                                                                                                                                                                                                                                                                                                                                                                                                                                                                                                                                                                                                                                                                                                                                                                |         |  |
|                  | QS                                                                                                      | 9                                                                                                                     | Shumard Oak / Quercus shumardii                                                                                                                                                                                                                                                                                                                                                                                                                                                                                                                                                                                                                                                                                                                                                                                                                                                                                                                                                                                                                                                                                                                                                                                                                                   | 2.5" Cal.                                                                                                                                                                                                                        | B&B                                                                |                                                                                                                                                                                                                                                                                                                                                                                                                                                                                                                                                                                                                                                                                                                                                                                                                                                                                                                                                |         |  |
|                  | <u>CODE</u>                                                                                             | <u>QTY</u>                                                                                                            | COMMON / BOTANICAL NAME                                                                                                                                                                                                                                                                                                                                                                                                                                                                                                                                                                                                                                                                                                                                                                                                                                                                                                                                                                                                                                                                                                                                                                                                                                           | <u>SIZE</u>                                                                                                                                                                                                                      | ROOT                                                               | <u>SPACING</u>                                                                                                                                                                                                                                                                                                                                                                                                                                                                                                                                                                                                                                                                                                                                                                                                                                                                                                                                 | REMARKS |  |
| <u>/E</u>        | AL<br>CB<br>BW<br>BG<br>HO<br>HE<br>BS<br>IS3<br>IN<br>IN3<br>IL<br>LLS<br>AR<br>RR<br>RS<br>CODE<br>RS | 61<br>9<br>35<br>8<br>28<br>76<br>6<br>19<br>16<br>25<br>38<br>12<br>4<br>44<br>4<br>21<br>12<br>16<br>3<br>10<br>QTY | Little Richard Glossy Abelia / Abelia x grandiflora `Little Richard`<br>Low Scape Mound Black Chokeberry / Aronia melanocarpa 'UCONNAM165'<br>Winter Beauty Korean Boxwood / Buxus sinica insularis 'Winter Beauty'<br>Green Mountain Boxwood / Buxus x 'Green Mountain'<br>Hameln Fountain Grass / Cenchrus alopecuroides 'Hameln'<br>Stella de Oro Daylily / Hemerocallis x `Stella de Oro`<br>Endless Summer The Original Hydrangea / Hydrangea macrophylla 'Bailmer'<br>Bobo Panicle Hydrangea / Hydrangea paniculata 'ILVOBO'<br>Sky Pencil Japanese Holly / Ilex crenata 'Sky Pencil'<br>Soft Touch Japanese Holly / Ilex crenata 'Soft Touch'<br>Dwarf Yaupon Holly / Ilex vomitoria `Nana`<br>Nellie R. Stevens Holly / Ilex x 'Nellie R. Stevens'<br>Liberty Holly / Ilex x `Conty`<br>Majestic Lilyturf / Liriope muscari 'Majestic'<br>Suzanne Fringe Flower / Loropetalum chinense rubrum `Suzanne`<br>Adagio Eulalia Grass / Miscanthus sinensis 'Adagio'<br>Mrs. G.G. Gerbing Indica Azalea / Rhododendron indicum 'Mrs. G.G. Gerbing'<br>Bloom-A-Thon White Azalea / Rhododendron x 'RLH1-3P3'<br>Autumn Debutante Encore Azalea / Rhododendron x 'Roblel'<br>White Drift Groundcover Rose / Rosa x `Meizorland'<br><u>COMMON / BOTANICAL NAME</u> | 18" Ht.<br>12" Spd.<br>18" Ht.<br>3` Ht.<br>18" Ht.<br>12" Ht.<br>18" Ht.<br>18" Ht.<br>5 gal.<br>18" Ht.<br>5` Ht.<br>4` Ht.<br>18" Ht.<br>18" Ht.<br>18" Ht.<br>18" Ht.<br>18" Ht.<br>18" Ht.<br>18" Ht.<br>18" Ht.<br>18" Ht. | Pot<br>Pot<br>Pot<br>Pot<br>Pot<br>Pot<br>Pot<br>Pot<br>Pot<br>Pot | <ul> <li>33" o.c.</li> <li>27" o.c.</li> <li>36" o.c.</li> <li>48" o.c.</li> <li>36" o.c.</li> <li>15" o.c.</li> <li>36" o.c.</li> <li>30" o.c.</li> <li>30" o.c.</li> <li>33" o.c.</li> <li>36" o.c.</li> <li>54" o.c.</li> <li>60" o.c.</li> <li>12" o.c.</li> <li>36" o.c.</li> </ul> | REMARKS |  |
| <u>/ E</u><br>// | <u>sod</u>                                                                                              | 82,280 sf                                                                                                             | Bermuda Grass / Cynodon dactylon '419 Hybrid'                                                                                                                                                                                                                                                                                                                                                                                                                                                                                                                                                                                                                                                                                                                                                                                                                                                                                                                                                                                                                                                                                                                                                                                                                     | sod                                                                                                                                                                                                                              |                                                                    |                                                                                                                                                                                                                                                                                                                                                                                                                                                                                                                                                                                                                                                                                                                                                                                                                                                                                                                                                |         |  |
|                  | LV                                                                                                      | 48                                                                                                                    | Variegated Lilyturf / Liriope muscari 'Variegata'                                                                                                                                                                                                                                                                                                                                                                                                                                                                                                                                                                                                                                                                                                                                                                                                                                                                                                                                                                                                                                                                                                                                                                                                                 | 1 gal.                                                                                                                                                                                                                           | Pot                                                                | 12" o.c.                                                                                                                                                                                                                                                                                                                                                                                                                                                                                                                                                                                                                                                                                                                                                                                                                                                                                                                                       |         |  |