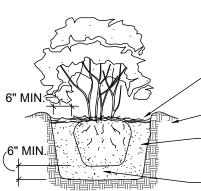

MINIMUM 2 STAKES REQ'D PER TREE. STAKE COLOR: DARK GREEN ARBOR TIE MATERIAL, ONE PER TREE STAKE - INSTALL PER MFR. SPECS. CUT AWAY ALL ACCESSIBLE BURLAP FROM TOP AND SIDES. CUT & REMOVE WIRE AND AWAY FROM TRUNK 12" MIN. SHREDDED BARK MULCH 3" MIN. DEPTH KEEP CLEAR MINIMUM 2" FROM TRUNK - EARTH SAUCER SCORE SIDES OF PLANTING PIT PLANTING SOIL MIXTURE 1/3 EXISTING TOPSOIL, 1/3 PEAT MOSS, 1/3 SAND OR OTHER APPROVED. \*UNDISTURBED SOIL UNDER ROOT BALL OR THOROUGHLY TAMPED SOIL IN AREAS OF IMPORTED FILL METAL T-POST STAKES, MINIMUM 6-FOOT LENGTH. PLACE OUTSIDE ROOT BALL AND DRIVE INTO UNDISTURBED SOIL MINIMUM OF 18". MINIMUM 2 STAKES REQ'D PER TREE. STAKE COLOR: DARK GREEN ARBOR TIE MATERIAL, ONE PER TREE STAKE - INSTALL PER MFR. SPECS. SHRUB CUT AWAY ALL ACCESSIBLE BURLAP FROM TOP AND SIDES. CUT & REMOVE WIRE AND AWAY FROM TRUNK SHREDDED BARK MULCH 3" MIN. DEPTH KEEP CLEAR MINIMUM 2" FROM TRUNK EARTH SAUCER - SCORE SIDES OF PLANTING PIT PLANTING SOIL MIXTURE 1/3 EXISTING