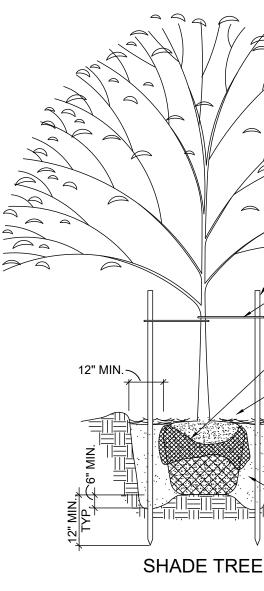

VIGOROUS STATE

METAL T-POST STAKES, MINIMUM

6-FOOT LENGTH. PLACE OUTSIDE

UNDISTURBED SOIL MINIMUM OF 18".

ROOT BALL AND DRIVE INTO

- be guaranteed for a period of one year from date of installation 14. Utility locations illustrated are conceptual. The landscape contractor shall have all utilities located and identified prior to installation
- of any plant materials. Landscape material shall be adjusted accordingly where conflicts exist. 15. The contractor assumes responsibility for any damages to such utilities incurred by his company. One Call = 811 16. Prior of installation of sod, all proposed lawn areas shall be disked and raked smooth to a uniform grade as shown on the grading
- plan, be free of weeds and other debris, and the area fertilized as specified. After installation, sod shall be rolled at a sufficient rate to promote adequate root growth. All sod shall be laid within 24 hours of arriving at the site.
- 17. Prior to the installation of any plant material, all bed areas shall be amended to provide a planting soil mix composed of 2/3 existing topsoil and 1/3 pro-mix, garden mix or equal. If the existing soil is composed of primarily clay, the existing soil shall be removed at a depth of 18" and replaced with pro-mix, garden mix or equal and tilled under to a 24" depth.

MINIMUM 2 STAKES REQ'D PER TREE. STAKE COLOR: DARK GREEN

CUT AWAY ALL ACCESSIBLE BURLAP

WIRE AND AWAY FROM TRUNK

3" SHREDDED HARDWOOD

TOUCH BASE OF TREE TRUNK.

-BARK. MULCH SHALL NOT

EARTH SAUCER

FROM TOP AND SIDES. CUT & REMOVE

PLANTING SOIL MIXTURE 1/3 EXISTING

ARBOR TIE MATERIAL, ONE PER TREE

WITH APPROVED TREE WRAP

SYMBOL

GROUND COVE

- 18. A pre-emergent herbicide shall be applied to all shrub beds prior to the installation of plant material. The herbicide is to be applied per manufacturer's specifications and all state and local codes. Advise the owner of herbicide type and quality prior to application. 19. Adjustments may be made to the plan to adapt to actual field conditions, avoid utility conflicts, or the obstruction of the sight triangle at access points or intersections.
- 20. Mulch tree and shrub planting areas 3" deep immediately after installation. Thoroughly water mulched areas. After watering, rake mulch to provide a uniform finished surface.
- 21. All plantings shall be thoroughly watered at the time of planting and as often thereafter as needed to keep the vegetation adequately hydrated. 22. Stake / guy all trees only when necessary. When high winds or other conditions occur, the landscape contractor shall take whatever
- precautions he deems necessary to protect the survival and appearance of the plants. All ties must be removed at the end of the one-year warranty period. 23. A 6-inch shovel cut bed edge shall be maintained along all landscape bed and tree well perimeters
- 24. No shrub or tree shall be planted within 3 feet of any fire hydrant, electrical transformer or mechanical unit. Adjust plant material as necessary accommodate actual field condition.
- 25. Seasonal color and groundcover quantities refer to square footage. Space as required for species.
- 26. Any areas that are not specified for plant material shall be covered with seed or sod as specified, including the area between the property line and the edge of pavement. These areas shall be properly loosened and amended to promote growth.
- 27. Any banks, drainage ditches, or swales, must have a finished grade, be stabilized with sod, erosion control mat, stand of grass from seed or other approved technique, provide positive drainage with no pooling, and be easily maintained post construction. Coordinate with civil engineering plans and specifications.
- 28. The contractor shall strictly follow ordinances, approved plans, planting details and notes. 29. Adjust planting beds as needed to provide for and maintain proper positive drainage.
- 30. All disturbed areas shall be seeded or sodded as specified.

TIES TO BE REMOVED IN ONE YEAR. THOROUGHLY WATER ALL MATERIAL AFTER PLANTING & AS OFTEN THEREAFTER AS NECESSARY TO MAINTAIN THEM IN A HEALTHY &

- 33. Keep all irrigation lines and apparatus and landscape materials within the property boundaries, and out of city right-of-way. Except as otherwise required.
- 34. Adjust irrigation spray to limit waste of water and prevent spray into street.
- 35. Backflow preventers shall be located in the general location illustrated on the landscape plan. Incorporate the lowest profile cover available and screened with evergreen shrubs. Faux stone covers shall be prohibited.