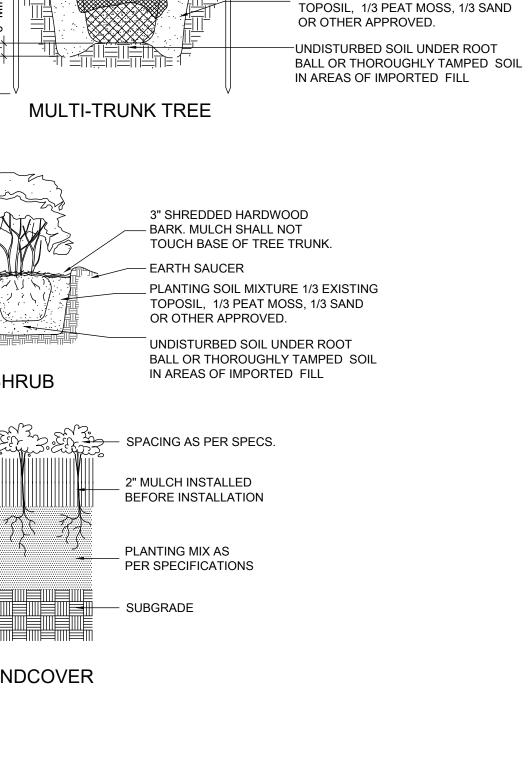

MINIMUM 2 STAKES REQ'D PER TREE. STAKE COLOR: DARK GREEN

CUT AWAY ALL ACCESSIBLE BURLAP

WIRE AND AWAY FROM TRUNK

3" SHREDDED HARDWOOD

TOUCH BASE OF TREE TRUNK.

-BARK. MULCH SHALL NOT

EARTH SAUCER

FROM TOP AND SIDES. CUT & REMOVE

PLANTING SOIL MIXTURE 1/3 EXISTING

ARBOR TIE MATERIAL, ONE PER TREE

WITH APPROVED TREE WRAP

SYMBOL

GROUND COVE

- 18. A pre-emergent herbicide shall be applied to all shrub beds prior to the installation of plant material. The herbicide is to be applied per manufacturer's specifications and all state and local codes. Advise the owner of herbicide type and quality prior to application. 19. Adjustments may be made to the plan to adapt to actual field conditions, avoid utility conflicts, or the obstruction of the sight triangle at access points or intersections.
- 20. Mulch tree and shrub planting areas 3" deep immediately after installation. Thoroughly water mulched areas. After watering, rake mulch to provide a uniform finished surface.
- 21. All plantings shall be thoroughly watered at the time of planting and as often thereafter as needed to keep the vegetation adequately hydrated. 22. Stake / guy all trees only when necessary. When high winds or other conditions occur, the landscape contractor shall take whatever
- precautions he deems necessary to protect the survival and appearance of the plants. All ties must be removed at the end of the one-year warranty period. 23. A 6-inch shovel cut bed edge shall be maintained along all landscape bed and tree well perimeters
- 24. No shrub or tree shall be planted within 3 feet of any fire hydrant, electrical transformer or mechanical unit. Adjust plant material as necessary accommodate actual field condition.
- 25. Seasonal color and groundcover quantities refer to square footage. Space as required for species.
- 26. Any areas that are not specified for plant material shall be covered with seed or sod as specified, including the area between the property line and the edge of pavement. These areas shall be properly loosened and amended to promote growth.
- 27. Any banks, drainage ditches, or swales, must have a finished grade, be stabilized with sod, erosion control mat, stand of grass from seed or other approved technique, provide positive drainage with no pooling, and be easily maintained post construction. Coordinate with civil engineering plans and specifications.
- 28. The contractor shall strictly follow ordinances, approved plans, planting details and notes. 29. Adjust planting beds as needed to provide for and maintain proper positive drainage.
- 30. All disturbed areas shall be seeded or sodded as specified.

MINIMUM 2 STAKES REQ'D PER TREE. STAKE COLOR: DARK GREEN ARBOR TIE MATERIAL, ONE PER TREE STAKE - INSTALL PER MFR. SPECS. CUT AWAY ALL ACCESSIBLE BURLAP FROM TOP AND SIDES. CUT & REMOVE WIRE AND AWAY FROM TRUNK 12" MIN. SHREDDED BARK MULCH 3" MIN. DEPTH KEEP CLEAR MINIMUM 2" FROM TRUNK - EARTH SAUCER SCORE SIDES OF PLANTING PIT PLANTING SOIL MIXTURE 1/3 EXISTING TOPSOIL, 1/3 PEAT MOSS, 1/3 SAND OR OTHER APPROVED. \*UNDISTURBED SOIL UNDER ROOT BALL OR THOROUGHLY TAMPED SOIL IN AREAS OF IMPORTED FILL METAL T-POST STAKES, MINIMUM 6-FOOT LENGTH. PLACE OUTSIDE ROOT BALL AND DRIVE INTO UNDISTURBED SOIL MINIMUM OF 18". MINIMUM 2 STAKES REQ'D PER TREE. STAKE COLOR: DARK GREEN ARBOR TIE MATERIAL, ONE PER TREE STAKE - INSTALL PER MFR. SPECS. SHRUB CUT AWAY ALL ACCESSIBLE BURLAP FROM TOP AND SIDES. CUT & REMOVE WIRE AND AWAY FROM TRUNK SHREDDED BARK MULCH 3" MIN. DEPTH KEEP CLEAR MINIMUM 2" FROM TRUNK EARTH SAUCER - SCORE SIDES OF PLANTING PIT PLANTING SOIL MIXTURE 1/3 EXISTING

GROUNDCOVER

TOPSOIL, 1/3 PEAT MOSS, 1/3 SAND OR

OTHER APPROVED.

| CHEDULE          |                                                                                                         |                                                                                                                       |                                                                                                                                                                                                                                                                                                                                                                                                                                                                                                                                                                                                                                                                                                                                                                                                                                                                                                                                                                                                                                                                                                                                                                                                                                                                   |                                                                                                                                                                                                                                  |                                                                    |                                                                                                                                                                                                                                                                                                                                                                                                                                                                                                                                                                                                                                                                                                                                                                                                                                                                                                                                                |         |  |
|------------------|---------------------------------------------------------------------------------------------------------|-----------------------------------------------------------------------------------------------------------------------|-------------------------------------------------------------------------------------------------------------------------------------------------------------------------------------------------------------------------------------------------------------------------------------------------------------------------------------------------------------------------------------------------------------------------------------------------------------------------------------------------------------------------------------------------------------------------------------------------------------------------------------------------------------------------------------------------------------------------------------------------------------------------------------------------------------------------------------------------------------------------------------------------------------------------------------------------------------------------------------------------------------------------------------------------------------------------------------------------------------------------------------------------------------------------------------------------------------------------------------------------------------------|----------------------------------------------------------------------------------------------------------------------------------------------------------------------------------------------------------------------------------|--------------------------------------------------------------------|------------------------------------------------------------------------------------------------------------------------------------------------------------------------------------------------------------------------------------------------------------------------------------------------------------------------------------------------------------------------------------------------------------------------------------------------------------------------------------------------------------------------------------------------------------------------------------------------------------------------------------------------------------------------------------------------------------------------------------------------------------------------------------------------------------------------------------------------------------------------------------------------------------------------------------------------|---------|--|
|                  | <u>CODE</u>                                                                                             | <u>QTY</u>                                                                                                            | COMMON / BOTANICAL NAME                                                                                                                                                                                                                                                                                                                                                                                                                                                                                                                                                                                                                                                                                                                                                                                                                                                                                                                                                                                                                                                                                                                                                                                                                                           | <u>SIZE</u>                                                                                                                                                                                                                      | <u>ROOT</u>                                                        |                                                                                                                                                                                                                                                                                                                                                                                                                                                                                                                                                                                                                                                                                                                                                                                                                                                                                                                                                | REMARKS |  |
|                  | AG2                                                                                                     | 8                                                                                                                     | October Glory Red Maple / Acer rubrum `PNI 0268` TM                                                                                                                                                                                                                                                                                                                                                                                                                                                                                                                                                                                                                                                                                                                                                                                                                                                                                                                                                                                                                                                                                                                                                                                                               | 2.5" Cal.                                                                                                                                                                                                                        | B&B                                                                |                                                                                                                                                                                                                                                                                                                                                                                                                                                                                                                                                                                                                                                                                                                                                                                                                                                                                                                                                |         |  |
|                  | CF2                                                                                                     | 2                                                                                                                     | Forest Pansy Eastern Redbud / Cercis canadensis `Forest Pansy`                                                                                                                                                                                                                                                                                                                                                                                                                                                                                                                                                                                                                                                                                                                                                                                                                                                                                                                                                                                                                                                                                                                                                                                                    | 1.5" Cal.                                                                                                                                                                                                                        | B&B                                                                |                                                                                                                                                                                                                                                                                                                                                                                                                                                                                                                                                                                                                                                                                                                                                                                                                                                                                                                                                |         |  |
|                  | СС                                                                                                      | 4                                                                                                                     | Cherokee Chief Dogwood / Cornus florida 'Cherokee Chief'                                                                                                                                                                                                                                                                                                                                                                                                                                                                                                                                                                                                                                                                                                                                                                                                                                                                                                                                                                                                                                                                                                                                                                                                          | 1.5" Cal.                                                                                                                                                                                                                        | B&B                                                                |                                                                                                                                                                                                                                                                                                                                                                                                                                                                                                                                                                                                                                                                                                                                                                                                                                                                                                                                                |         |  |
| ł                | NW                                                                                                      | 7                                                                                                                     | Wildfire Tupelo / Nyssa sylvatica `Wildfire`                                                                                                                                                                                                                                                                                                                                                                                                                                                                                                                                                                                                                                                                                                                                                                                                                                                                                                                                                                                                                                                                                                                                                                                                                      | 2.5" Cal.                                                                                                                                                                                                                        | B&B                                                                |                                                                                                                                                                                                                                                                                                                                                                                                                                                                                                                                                                                                                                                                                                                                                                                                                                                                                                                                                |         |  |
|                  | PR                                                                                                      | 5                                                                                                                     | Kanzan Flowering Cherry / Prunus x `Kanzan`                                                                                                                                                                                                                                                                                                                                                                                                                                                                                                                                                                                                                                                                                                                                                                                                                                                                                                                                                                                                                                                                                                                                                                                                                       | 1.5" Cal.                                                                                                                                                                                                                        | B&B                                                                |                                                                                                                                                                                                                                                                                                                                                                                                                                                                                                                                                                                                                                                                                                                                                                                                                                                                                                                                                |         |  |
|                  | QP                                                                                                      | 10                                                                                                                    | Willow Oak / Quercus phellos                                                                                                                                                                                                                                                                                                                                                                                                                                                                                                                                                                                                                                                                                                                                                                                                                                                                                                                                                                                                                                                                                                                                                                                                                                      | 3" Cal.                                                                                                                                                                                                                          | B&B                                                                |                                                                                                                                                                                                                                                                                                                                                                                                                                                                                                                                                                                                                                                                                                                                                                                                                                                                                                                                                |         |  |
|                  | QS                                                                                                      | 9                                                                                                                     | Shumard Oak / Quercus shumardii                                                                                                                                                                                                                                                                                                                                                                                                                                                                                                                                                                                                                                                                                                                                                                                                                                                                                                                                                                                                                                                                                                                                                                                                                                   | 2.5" Cal.                                                                                                                                                                                                                        | B&B                                                                |                                                                                                                                                                                                                                                                                                                                                                                                                                                                                                                                                                                                                                                                                                                                                                                                                                                                                                                                                |         |  |
|                  | <u>CODE</u>                                                                                             | <u>QTY</u>                                                                                                            | COMMON / BOTANICAL NAME                                                                                                                                                                                                                                                                                                                                                                                                                                                                                                                                                                                                                                                                                                                                                                                                                                                                                                                                                                                                                                                                                                                                                                                                                                           | <u>SIZE</u>                                                                                                                                                                                                                      | ROOT                                                               | <u>SPACING</u>                                                                                                                                                                                                                                                                                                                                                                                                                                                                                                                                                                                                                                                                                                                                                                                                                                                                                                                                 | REMARKS |  |
| <u>/E</u>        | AL<br>CB<br>BW<br>BG<br>HO<br>HE<br>BS<br>IS3<br>IN<br>IN3<br>IL<br>LLS<br>AR<br>RR<br>RS<br>CODE<br>RS | 61<br>9<br>35<br>8<br>28<br>76<br>6<br>19<br>16<br>25<br>38<br>12<br>4<br>44<br>4<br>21<br>12<br>16<br>3<br>10<br>QTY | Little Richard Glossy Abelia / Abelia x grandiflora `Little Richard`<br>Low Scape Mound Black Chokeberry / Aronia melanocarpa 'UCONNAM165'<br>Winter Beauty Korean Boxwood / Buxus sinica insularis 'Winter Beauty'<br>Green Mountain Boxwood / Buxus x 'Green Mountain'<br>Hameln Fountain Grass / Cenchrus alopecuroides 'Hameln'<br>Stella de Oro Daylily / Hemerocallis x `Stella de Oro`<br>Endless Summer The Original Hydrangea / Hydrangea macrophylla 'Bailmer'<br>Bobo Panicle Hydrangea / Hydrangea paniculata 'ILVOBO'<br>Sky Pencil Japanese Holly / Ilex crenata 'Sky Pencil'<br>Soft Touch Japanese Holly / Ilex crenata 'Soft Touch'<br>Dwarf Yaupon Holly / Ilex vomitoria `Nana`<br>Nellie R. Stevens Holly / Ilex x 'Nellie R. Stevens'<br>Liberty Holly / Ilex x `Conty`<br>Majestic Lilyturf / Liriope muscari 'Majestic'<br>Suzanne Fringe Flower / Loropetalum chinense rubrum `Suzanne`<br>Adagio Eulalia Grass / Miscanthus sinensis 'Adagio'<br>Mrs. G.G. Gerbing Indica Azalea / Rhododendron indicum 'Mrs. G.G. Gerbing'<br>Bloom-A-Thon White Azalea / Rhododendron x 'RLH1-3P3'<br>Autumn Debutante Encore Azalea / Rhododendron x 'Roblel'<br>White Drift Groundcover Rose / Rosa x `Meizorland'<br><u>COMMON / BOTANICAL NAME</u> | 18" Ht.<br>12" Spd.<br>18" Ht.<br>3` Ht.<br>18" Ht.<br>12" Ht.<br>18" Ht.<br>18" Ht.<br>5 gal.<br>18" Ht.<br>5` Ht.<br>4` Ht.<br>18" Ht.<br>18" Ht.<br>18" Ht.<br>18" Ht.<br>18" Ht.<br>18" Ht.<br>18" Ht.<br>18" Ht.<br>18" Ht. | Pot<br>Pot<br>Pot<br>Pot<br>Pot<br>Pot<br>Pot<br>Pot<br>Pot<br>Pot | <ul> <li>33" o.c.</li> <li>27" o.c.</li> <li>36" o.c.</li> <li>48" o.c.</li> <li>36" o.c.</li> <li>15" o.c.</li> <li>36" o.c.</li> <li>30" o.c.</li> <li>30" o.c.</li> <li>33" o.c.</li> <li>36" o.c.</li> <li>54" o.c.</li> <li>60" o.c.</li> <li>12" o.c.</li> <li>36" o.c.</li> </ul> | REMARKS |  |
| <u>/ E</u><br>// | <u>sod</u>                                                                                              | 82,280 sf                                                                                                             | Bermuda Grass / Cynodon dactylon '419 Hybrid'                                                                                                                                                                                                                                                                                                                                                                                                                                                                                                                                                                                                                                                                                                                                                                                                                                                                                                                                                                                                                                                                                                                                                                                                                     | sod                                                                                                                                                                                                                              |                                                                    |                                                                                                                                                                                                                                                                                                                                                                                                                                                                                                                                                                                                                                                                                                                                                                                                                                                                                                                                                |         |  |
|                  | LV                                                                                                      | 48                                                                                                                    | Variegated Lilyturf / Liriope muscari 'Variegata'                                                                                                                                                                                                                                                                                                                                                                                                                                                                                                                                                                                                                                                                                                                                                                                                                                                                                                                                                                                                                                                                                                                                                                                                                 | 1 gal.                                                                                                                                                                                                                           | Pot                                                                | 12" o.c.                                                                                                                                                                                                                                                                                                                                                                                                                                                                                                                                                                                                                                                                                                                                                                                                                                                                                                                                       |         |  |