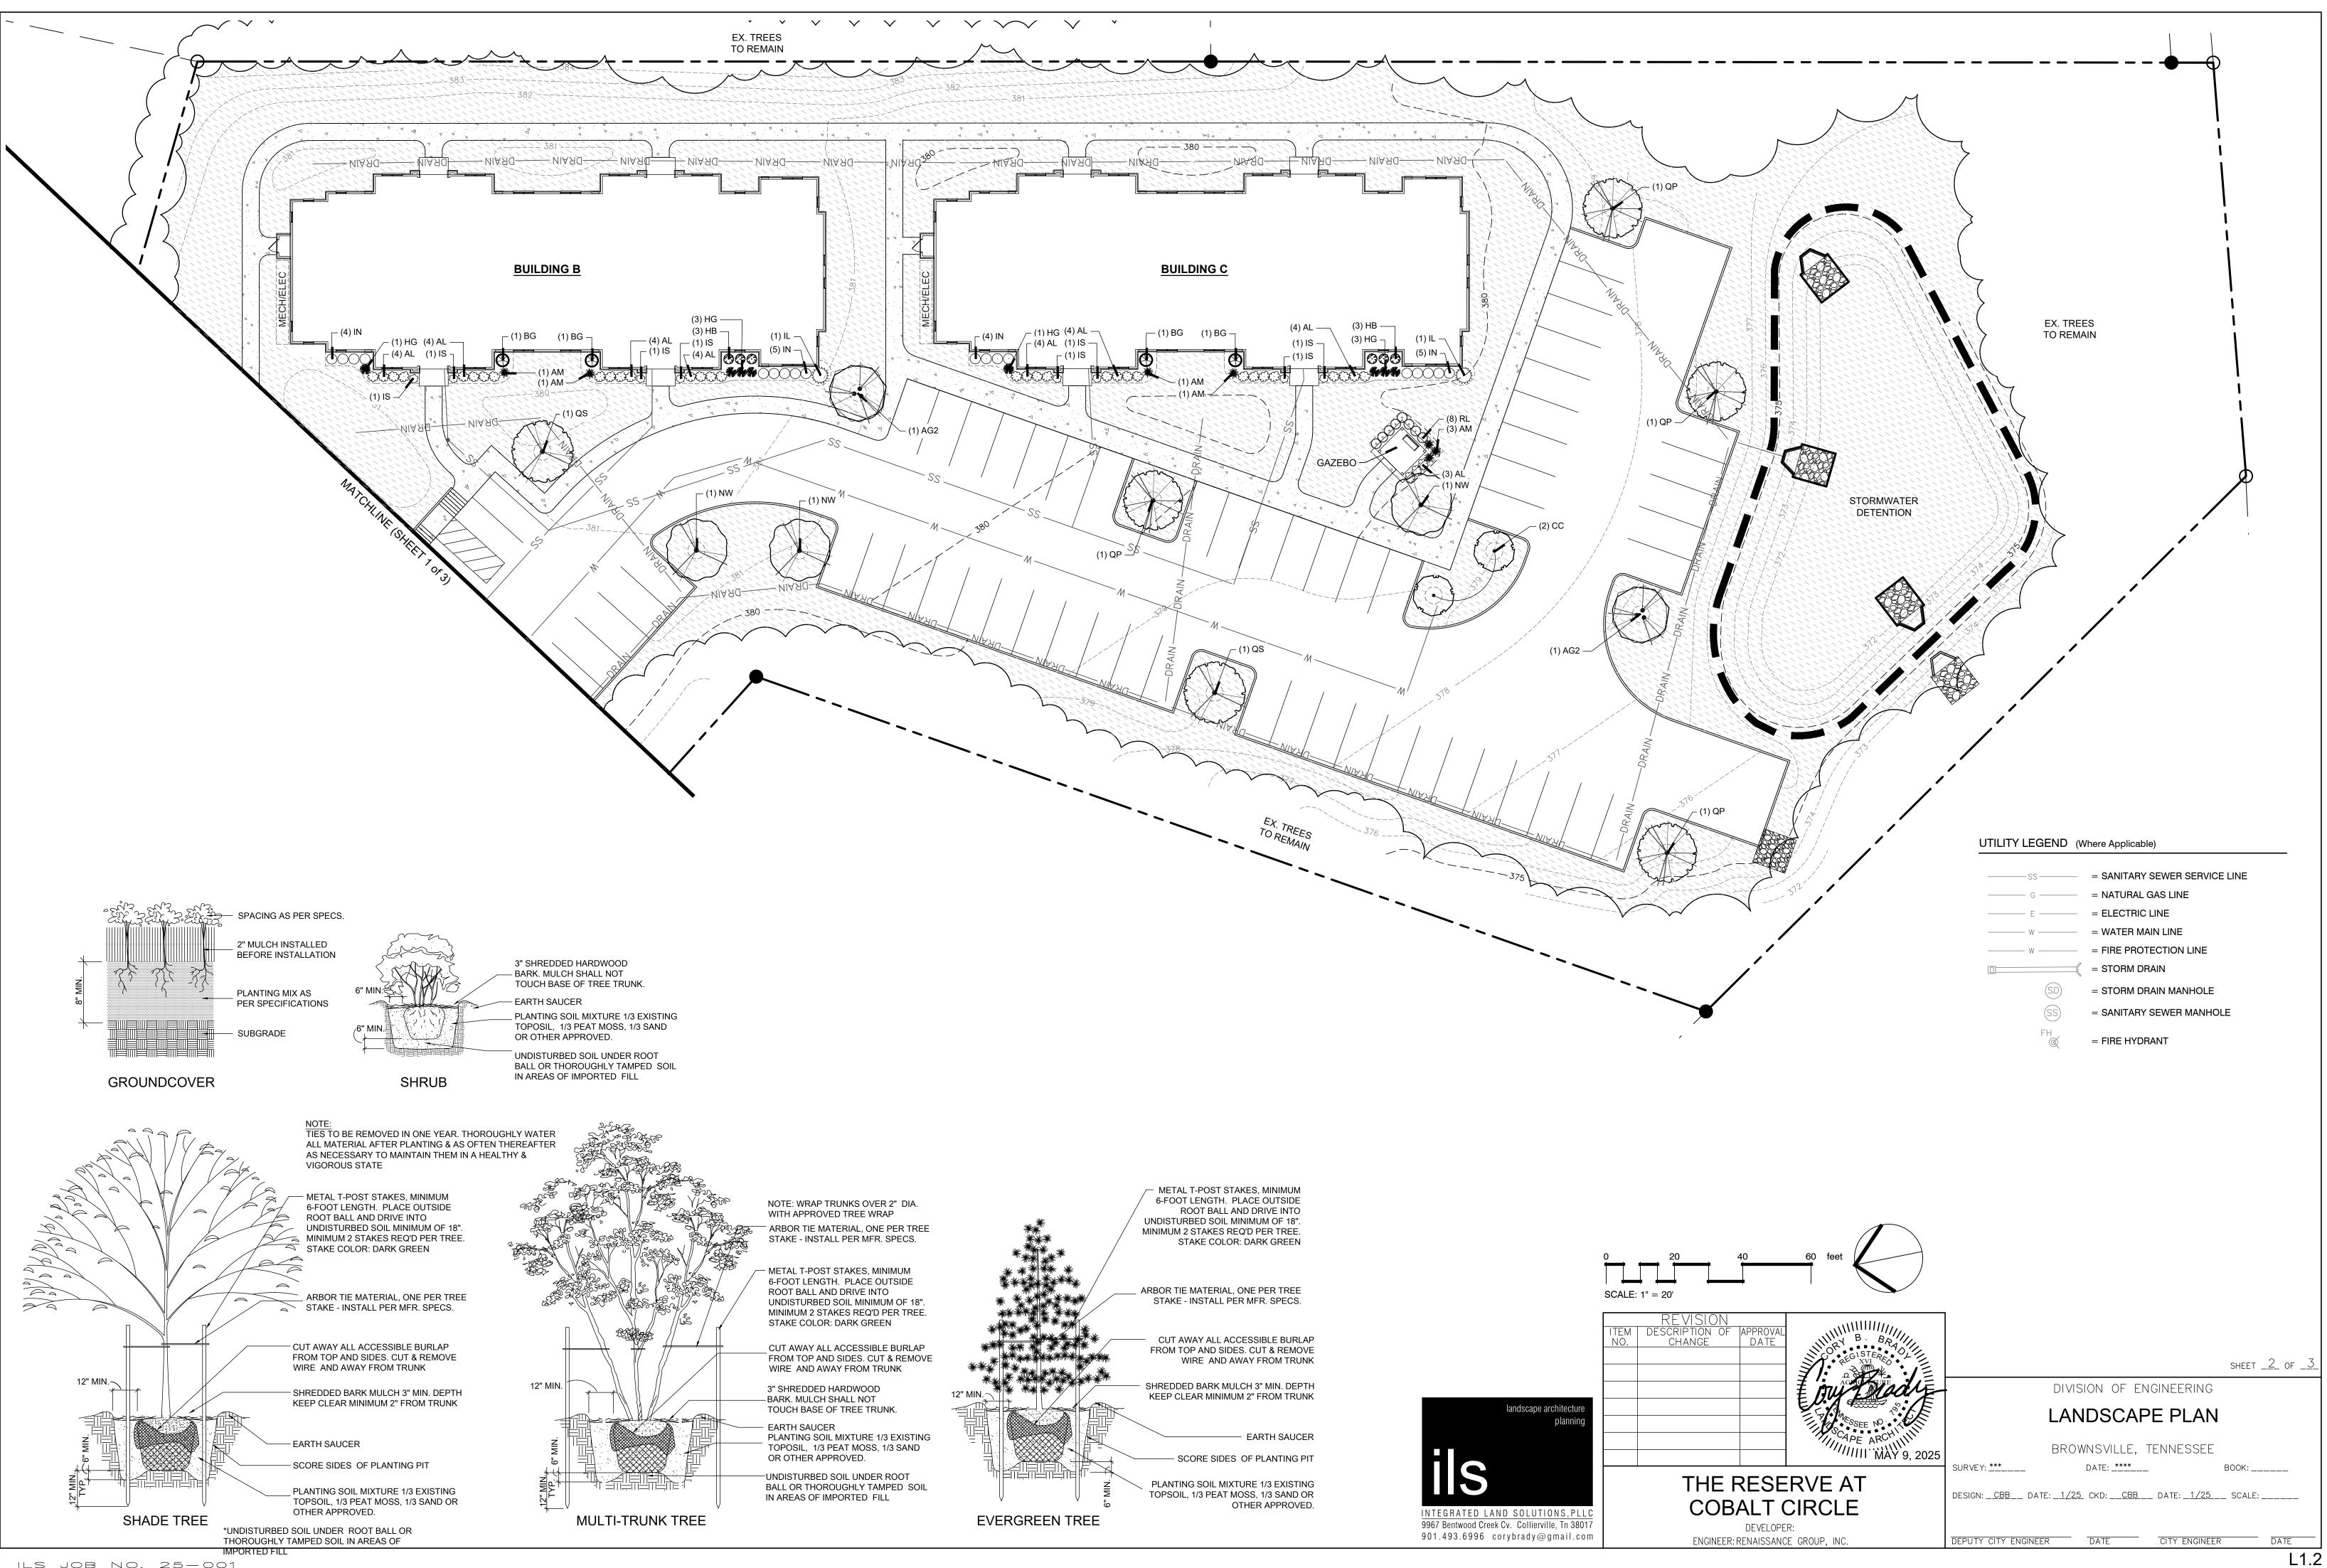

## GENERAL NOTES

- 1. This landscape plan was prepared using data provided by other professionals. This landscape plan intended to provide tree, shrub, and groundcover specifications only. Please refer to the civil engineer's and/or architect's plans as necessary for site related details and specifications. No guarantee of accuracy pertaining to the site plan elements illustrated is expressed or conveyed. 2. All plant material shall conform to the standards of the "American Standard For Nursery Stock" as published by the American Association of Nurserymen.
- 3. All trees, shrubs and ground covers shown on the landscape plan shall be installed as the species specified in the plant schedule unless requested in writing by the owner who reserves the right to substitute similar plant material. Subject to approval by the municipality.
- 4. The landscape architect and the owner reserves the right to reject any or all planting materials which in their opinion do not appear to fit for this planting installation. 5. Any substitutions or changes must be approved by the landscape architect.
- 6. The plant quantities illustrated on the plan shall supersede the quantities listed in the plant schedule. The contractor shall be responsible for verification of plant quantities.
- 7. Plant spacing is approximate. Space all shrubs equally to fill the intended space using the quantity illustrated. 8. Plant sizes are minimums. The contractor shall meet all size requirements listed. No undersized plant material will be accepted. Any substitutions must be approved by the owner, landscape architect, and municipality.
- 9. The landscape contractor shall locate a source for all planting materials prior to submitting a bid. A minimum of 1 in 10 plants of each plant species shall have a label attached providing the common and scientific name of said plant. 10. All plants shall be vigorous, healthy material free of pests and disease. Use appropriate fertilizers in recommended quantities.
- 11. The landscape contractor shall provide a one-year warranty on all materials from date of installation. The landscape contractor or the owner's designee shall be responsible for maintenance for one year. The name and contact information for the responsible party must be on file with the landscape inspector. The property owner is required by municipal ordinance to maintain the landscaping and grassed areas in good condition, thereafter.
- 12. It is the landscape contractor's responsibility to verify with the general contractor that the subgrade preparation has been completed 31. All ground mounted equipment or meters must be screened by landscaping, fencing or other approved measures to the satisfaction and four (4) inches of topsoil has been place on all proposed lawn areas and planting beds. The landscape contractor shall not of staff, unless the equipment is required to maintain visibility and access, or adhere to other codes. Additional plant material may be required to screen utility equipment not shown on these plans. begin any planting / installation until the general contractor has completed the subgrade work and the topsoil has been installed. 32. A fully automated, professionally designed irrigation system shall be installed having proper head to head coverage. 13. Any material that dies or defoliates prior to acceptance of the work will be promptly removed and replaced. Replacements shall also

VIGOROUS STATE

METAL T-POST STAKES, MINIMUM

6-FOOT LENGTH. PLACE OUTSIDE

UNDISTURBED SOIL MINIMUM OF 18".

ROOT BALL AND DRIVE INTO

- be guaranteed for a period of one year from date of installation 14. Utility locations illustrated are conceptual. The landscape contractor shall have all utilities located and identified prior to installation
- of any plant materials. Landscape material shall be adjusted accordingly where conflicts exist. 15. The contractor assumes responsibility for any damages to such utilities incurred by his company. One Call = 811 16. Prior of installation of sod, all proposed lawn areas shall be disked and raked smooth to a uniform grade as shown on the grading
- plan, be free of weeds and other debris, and the area fertilized as specified. After installation, sod shall be rolled at a sufficient rate to promote adequate root growth. All sod shall be laid within 24 hours of arriving at the site.
- 17. Prior to the installation of any plant material, all bed areas shall be amended to provide a planting soil mix composed of 2/3 existing topsoil and 1/3 pro-mix, garden mix or equal. If the existing soil is composed of primarily clay, the existing soil shall be removed at a depth of 18" and replaced with pro-mix, garden mix or equal and tilled under to a 24" depth.

PLANTING SOIL MIXTURE 1/3 EXISTING

ARBOR TIE MATERIAL, ONE PER TREE

WITH APPROVED TREE WRAP

SYMBOL

GROUND COVE

- 18. A pre-emergent herbicide shall be applied to all shrub beds prior to the installation of plant material. The herbicide is to be applied per manufacturer's specifications and all state and local codes. Advise the owner of herbicide type and quality prior to application. 19. Adjustments may be made to the plan to adapt to actual field conditions, avoid utility conflicts, or the obstruction of the sight triangle at access points or intersections.
- 20. Mulch tree and shrub planting areas 3" deep immediately after installation. Thoroughly water mulched areas. After watering, rake mulch to provide a uniform finished surface.
- 21. All plantings shall be thoroughly watered at the time of planting and as often thereafter as needed to keep the vegetation adequately hydrated. 22. Stake / guy all trees only when necessary. When high winds or other conditions occur, the landscape contractor shall take whatever
- precautions he deems necessary to protect the survival and appearance of the plants. All ties must be removed at the end of the one-year warranty period. 23. A 6-inch shovel cut bed edge shall be maintained along all landscape bed and tree well perimeters
- 24. No shrub or tree shall be planted within 3 feet of any fire hydrant, electrical transformer or mechanical unit. Adjust plant material as necessary accommodate actual field condition.
- 25. Seasonal color and groundcover quantities refer to square footage. Space as required for species.
- 26. Any areas that are not specified for plant material shall be covered with seed or sod as specified, including the area between the property line and the edge of pavement. These areas shall be properly loosened and amended to promote growth.
- 27. Any banks, drainage ditches, or swales, must have a finished grade, be stabilized with sod, erosion control mat, stand of grass from seed or other approved technique, provide positive drainage with no pooling, and be easily maintained post construction. Coordinate with civil engineering plans and specifications.
- 28. The contractor shall strictly follow ordinances, approved plans, planting details and notes. 29. Adjust planting beds as needed to provide for and maintain proper positive drainage.
- 30. All disturbed areas shall be seeded or sodded as specified.

TIES TO BE REMOVED IN ONE YEAR. THOROUGHLY WATER ALL MATERIAL AFTER PLANTING & AS OFTEN THEREAFTER AS NECESSARY TO MAINTAIN THEM IN A HEALTHY &

- 33. Keep all irrigation lines and apparatus and landscape materials within the property boundaries, and out of city right-of-way. Except as otherwise required.
- 34. Adjust irrigation spray to limit waste of water and prevent spray into street.
- 35. Backflow preventers shall be located in the general location illustrated on the landscape plan. Incorporate the lowest profile cover available and screened with evergreen shrubs. Faux stone covers shall be prohibited.

GROUNDCOVER

TOPSOIL, 1/3 PEAT MOSS, 1/3 SAND OR

OTHER APPROVED.

| CHEDULE          |                                                                                                         |                                                                                                                       |                                                                                                                                                                                                                                                                                                                                                                                                                                                                                                                                                                                                                                                                                                                                                                                                                                                                                                                                                                                                                                                                                                                                                                                                                                                                   |                                                                                                                                                                                                                                  |                                                                    |                                                                                                                                                                                                                                                                                                                                                                                                                                                                                                                                                                                                                                                                                                                                                                                                                                                                                                                                                |         |  |
|------------------|---------------------------------------------------------------------------------------------------------|-----------------------------------------------------------------------------------------------------------------------|-------------------------------------------------------------------------------------------------------------------------------------------------------------------------------------------------------------------------------------------------------------------------------------------------------------------------------------------------------------------------------------------------------------------------------------------------------------------------------------------------------------------------------------------------------------------------------------------------------------------------------------------------------------------------------------------------------------------------------------------------------------------------------------------------------------------------------------------------------------------------------------------------------------------------------------------------------------------------------------------------------------------------------------------------------------------------------------------------------------------------------------------------------------------------------------------------------------------------------------------------------------------|----------------------------------------------------------------------------------------------------------------------------------------------------------------------------------------------------------------------------------|--------------------------------------------------------------------|------------------------------------------------------------------------------------------------------------------------------------------------------------------------------------------------------------------------------------------------------------------------------------------------------------------------------------------------------------------------------------------------------------------------------------------------------------------------------------------------------------------------------------------------------------------------------------------------------------------------------------------------------------------------------------------------------------------------------------------------------------------------------------------------------------------------------------------------------------------------------------------------------------------------------------------------|---------|--|
|                  | <u>CODE</u>                                                                                             | <u>QTY</u>                                                                                                            | COMMON / BOTANICAL NAME                                                                                                                                                                                                                                                                                                                                                                                                                                                                                                                                                                                                                                                                                                                                                                                                                                                                                                                                                                                                                                                                                                                                                                                                                                           | <u>SIZE</u>                                                                                                                                                                                                                      | <u>ROOT</u>                                                        |                                                                                                                                                                                                                                                                                                                                                                                                                                                                                                                                                                                                                                                                                                                                                                                                                                                                                                                                                | REMARKS |  |
|                  | AG2                                                                                                     | 8                                                                                                                     | October Glory Red Maple / Acer rubrum `PNI 0268` TM                                                                                                                                                                                                                                                                                                                                                                                                                                                                                                                                                                                                                                                                                                                                                                                                                                                                                                                                                                                                                                                                                                                                                                                                               | 2.5" Cal.                                                                                                                                                                                                                        | B&B                                                                |                                                                                                                                                                                                                                                                                                                                                                                                                                                                                                                                                                                                                                                                                                                                                                                                                                                                                                                                                |         |  |
|                  | CF2                                                                                                     | 2                                                                                                                     | Forest Pansy Eastern Redbud / Cercis canadensis `Forest Pansy`                                                                                                                                                                                                                                                                                                                                                                                                                                                                                                                                                                                                                                                                                                                                                                                                                                                                                                                                                                                                                                                                                                                                                                                                    | 1.5" Cal.                                                                                                                                                                                                                        | B&B                                                                |                                                                                                                                                                                                                                                                                                                                                                                                                                                                                                                                                                                                                                                                                                                                                                                                                                                                                                                                                |         |  |
|                  | СС                                                                                                      | 4                                                                                                                     | Cherokee Chief Dogwood / Cornus florida 'Cherokee Chief'                                                                                                                                                                                                                                                                                                                                                                                                                                                                                                                                                                                                                                                                                                                                                                                                                                                                                                                                                                                                                                                                                                                                                                                                          | 1.5" Cal.                                                                                                                                                                                                                        | B&B                                                                |                                                                                                                                                                                                                                                                                                                                                                                                                                                                                                                                                                                                                                                                                                                                                                                                                                                                                                                                                |         |  |
| ł                | NW                                                                                                      | 7                                                                                                                     | Wildfire Tupelo / Nyssa sylvatica `Wildfire`                                                                                                                                                                                                                                                                                                                                                                                                                                                                                                                                                                                                                                                                                                                                                                                                                                                                                                                                                                                                                                                                                                                                                                                                                      | 2.5" Cal.                                                                                                                                                                                                                        | B&B                                                                |                                                                                                                                                                                                                                                                                                                                                                                                                                                                                                                                                                                                                                                                                                                                                                                                                                                                                                                                                |         |  |
|                  | PR                                                                                                      | 5                                                                                                                     | Kanzan Flowering Cherry / Prunus x `Kanzan`                                                                                                                                                                                                                                                                                                                                                                                                                                                                                                                                                                                                                                                                                                                                                                                                                                                                                                                                                                                                                                                                                                                                                                                                                       | 1.5" Cal.                                                                                                                                                                                                                        | B&B                                                                |                                                                                                                                                                                                                                                                                                                                                                                                                                                                                                                                                                                                                                                                                                                                                                                                                                                                                                                                                |         |  |
|                  | QP                                                                                                      | 10                                                                                                                    | Willow Oak / Quercus phellos                                                                                                                                                                                                                                                                                                                                                                                                                                                                                                                                                                                                                                                                                                                                                                                                                                                                                                                                                                                                                                                                                                                                                                                                                                      | 3" Cal.                                                                                                                                                                                                                          | B&B                                                                |                                                                                                                                                                                                                                                                                                                                                                                                                                                                                                                                                                                                                                                                                                                                                                                                                                                                                                                                                |         |  |
|                  | QS                                                                                                      | 9                                                                                                                     | Shumard Oak / Quercus shumardii                                                                                                                                                                                                                                                                                                                                                                                                                                                                                                                                                                                                                                                                                                                                                                                                                                                                                                                                                                                                                                                                                                                                                                                                                                   | 2.5" Cal.                                                                                                                                                                                                                        | B&B                                                                |                                                                                                                                                                                                                                                                                                                                                                                                                                                                                                                                                                                                                                                                                                                                                                                                                                                                                                                                                |         |  |
|                  | <u>CODE</u>                                                                                             | <u>QTY</u>                                                                                                            | COMMON / BOTANICAL NAME                                                                                                                                                                                                                                                                                                                                                                                                                                                                                                                                                                                                                                                                                                                                                                                                                                                                                                                                                                                                                                                                                                                                                                                                                                           | <u>SIZE</u>                                                                                                                                                                                                                      | ROOT                                                               | <u>SPACING</u>                                                                                                                                                                                                                                                                                                                                                                                                                                                                                                                                                                                                                                                                                                                                                                                                                                                                                                                                 | REMARKS |  |
| <u>/E</u>        | AL<br>CB<br>BW<br>BG<br>HO<br>HE<br>BS<br>IS3<br>IN<br>IN3<br>IL<br>LLS<br>AR<br>RR<br>RS<br>CODE<br>RS | 61<br>9<br>35<br>8<br>28<br>76<br>6<br>19<br>16<br>25<br>38<br>12<br>4<br>44<br>4<br>21<br>12<br>16<br>3<br>10<br>QTY | Little Richard Glossy Abelia / Abelia x grandiflora `Little Richard`<br>Low Scape Mound Black Chokeberry / Aronia melanocarpa 'UCONNAM165'<br>Winter Beauty Korean Boxwood / Buxus sinica insularis 'Winter Beauty'<br>Green Mountain Boxwood / Buxus x 'Green Mountain'<br>Hameln Fountain Grass / Cenchrus alopecuroides 'Hameln'<br>Stella de Oro Daylily / Hemerocallis x `Stella de Oro`<br>Endless Summer The Original Hydrangea / Hydrangea macrophylla 'Bailmer'<br>Bobo Panicle Hydrangea / Hydrangea paniculata 'ILVOBO'<br>Sky Pencil Japanese Holly / Ilex crenata 'Sky Pencil'<br>Soft Touch Japanese Holly / Ilex crenata 'Soft Touch'<br>Dwarf Yaupon Holly / Ilex vomitoria `Nana`<br>Nellie R. Stevens Holly / Ilex x 'Nellie R. Stevens'<br>Liberty Holly / Ilex x `Conty`<br>Majestic Lilyturf / Liriope muscari 'Majestic'<br>Suzanne Fringe Flower / Loropetalum chinense rubrum `Suzanne`<br>Adagio Eulalia Grass / Miscanthus sinensis 'Adagio'<br>Mrs. G.G. Gerbing Indica Azalea / Rhododendron indicum 'Mrs. G.G. Gerbing'<br>Bloom-A-Thon White Azalea / Rhododendron x 'RLH1-3P3'<br>Autumn Debutante Encore Azalea / Rhododendron x 'Roblel'<br>White Drift Groundcover Rose / Rosa x `Meizorland'<br><u>COMMON / BOTANICAL NAME</u> | 18" Ht.<br>12" Spd.<br>18" Ht.<br>3` Ht.<br>18" Ht.<br>12" Ht.<br>18" Ht.<br>18" Ht.<br>5 gal.<br>18" Ht.<br>5` Ht.<br>4` Ht.<br>18" Ht.<br>18" Ht.<br>18" Ht.<br>18" Ht.<br>18" Ht.<br>18" Ht.<br>18" Ht.<br>18" Ht.<br>18" Ht. | Pot<br>Pot<br>Pot<br>Pot<br>Pot<br>Pot<br>Pot<br>Pot<br>Pot<br>Pot | <ul> <li>33" o.c.</li> <li>27" o.c.</li> <li>36" o.c.</li> <li>48" o.c.</li> <li>36" o.c.</li> <li>15" o.c.</li> <li>36" o.c.</li> <li>30" o.c.</li> <li>30" o.c.</li> <li>33" o.c.</li> <li>36" o.c.</li> <li>54" o.c.</li> <li>60" o.c.</li> <li>12" o.c.</li> <li>36" o.c.</li> </ul> | REMARKS |  |
| <u>/ E</u><br>// | <u>sod</u>                                                                                              | 82,280 sf                                                                                                             | Bermuda Grass / Cynodon dactylon '419 Hybrid'                                                                                                                                                                                                                                                                                                                                                                                                                                                                                                                                                                                                                                                                                                                                                                                                                                                                                                                                                                                                                                                                                                                                                                                                                     | sod                                                                                                                                                                                                                              |                                                                    |                                                                                                                                                                                                                                                                                                                                                                                                                                                                                                                                                                                                                                                                                                                                                                                                                                                                                                                                                |         |  |
|                  | LV                                                                                                      | 48                                                                                                                    | Variegated Lilyturf / Liriope muscari 'Variegata'                                                                                                                                                                                                                                                                                                                                                                                                                                                                                                                                                                                                                                                                                                                                                                                                                                                                                                                                                                                                                                                                                                                                                                                                                 | 1 gal.                                                                                                                                                                                                                           | Pot                                                                | 12" o.c.                                                                                                                                                                                                                                                                                                                                                                                                                                                                                                                                                                                                                                                                                                                                                                                                                                                                                                                                       |         |  |